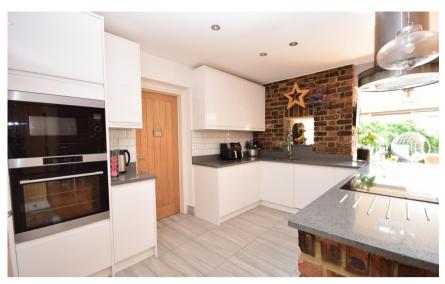

## Accommodation

Kitchen area 6.46 x 3.74

Family area/dining area 5.59 x 2.44

**Lounge** 5.97 x 3.41

En suite

Utility room

**Dining room** 3.76 x 2.95

Bedroom 1 6.02 x 3.38