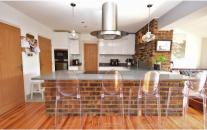

## Accommodation

Kitchen area 6.46 x 3.74

Family area/dining area 5.59 x 2.44

**Lounge** 5.97 x 3.41

En suite

Utility room

**Dining room** 3.76 x 2.95

Bedroom 1 6.02 x 3.38