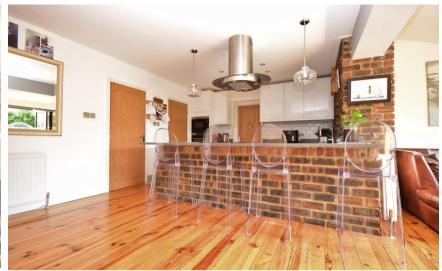

## Accommodation

Kitchen area 6.46 x 3.74

Family area/dining area 5.59 x 2.44

**Lounge** 5.97 x 3.41

En suite

Utility room

**Dining room** 3.76 x 2.95

Bedroom 1 6.02 x 3.38