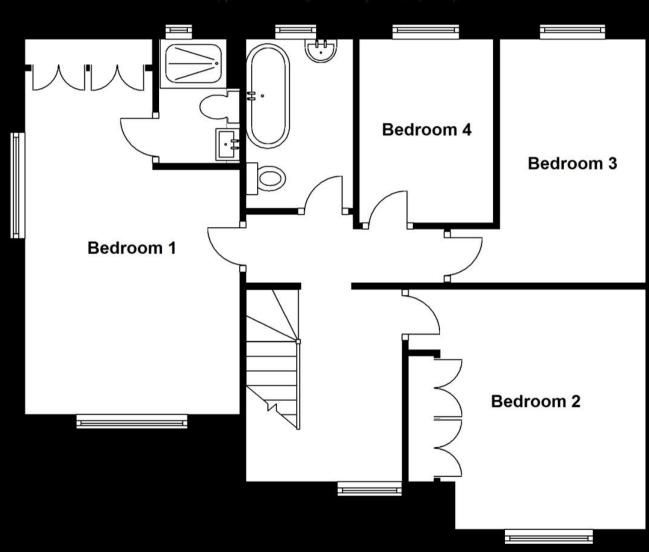

## Accommodation

Kitchen area 6.46 x 3.74

Family area/dining area 5.59 x 2.44

**Lounge** 5.97 x 3.41

En suite

Utility room

**Dining room** 3.76 x 2.95

Bedroom 1 6.02 x 3.38

En suite

**Bedroom 2** 3.79 x 3.76

Bedroom 3 3.86 x 3.15

Bedroom 4 2.87 x 2.14 **Bathroom** 

Call Basildon 01268 525421 ■ douglasallen.co.uk

CURRENT

POTENTIAL:

Approx. 65.9 sq. motres (709.2 sq. feet)