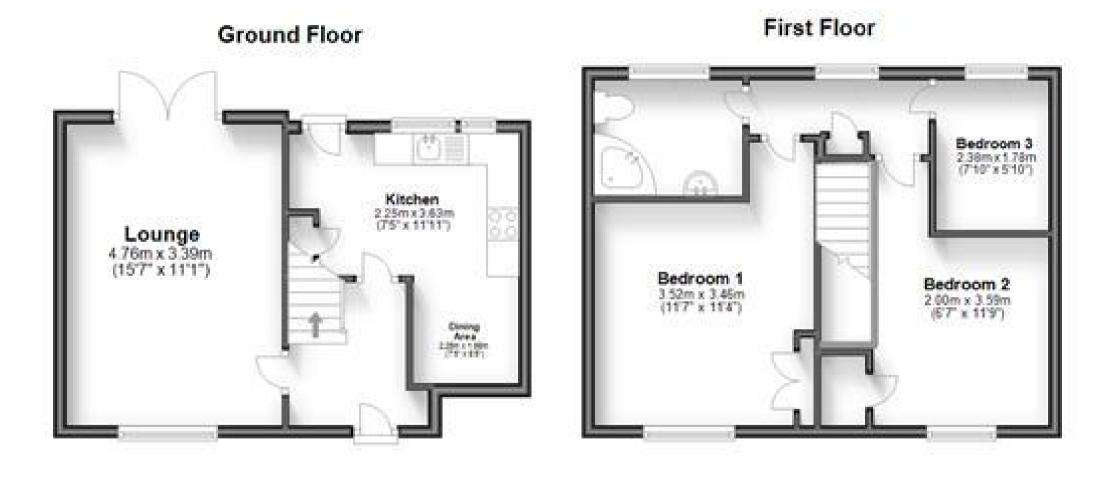

## Accommodation

 Kitchen-diner
 4.77 x 3.63

 Lounge
 4.76 x 3.39

 Bedroom
 1
 3.52 x 3.46

 Bedroom
 2
 2.71 x 2.27

 Bedroom
 3
 2.38 x 1.78

 Bathroom
 3
 3.88 x 1.78