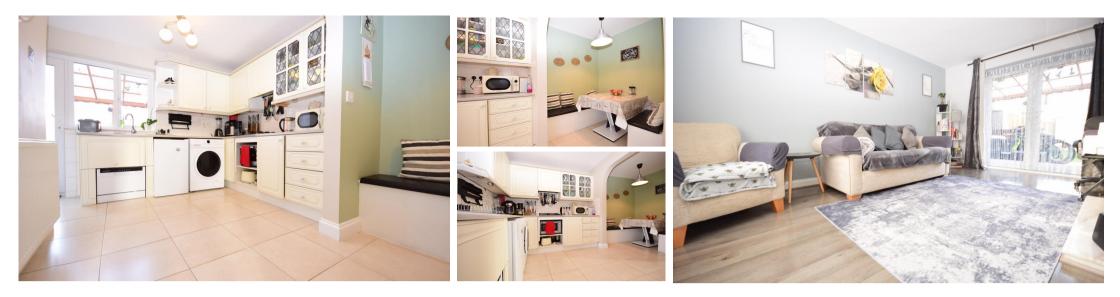

## Accommodation

 Kitchen-diner
 4.77 x 3.63

 Lounge
 4.76 x 3.39

 Bedroom
 1
 3.52 x 3.46

 Bedroom
 2
 2.71 x 2.27

 Bedroom
 3
 2.38 x 1.78

 Bathroom
 3
 3.88 x 1.78