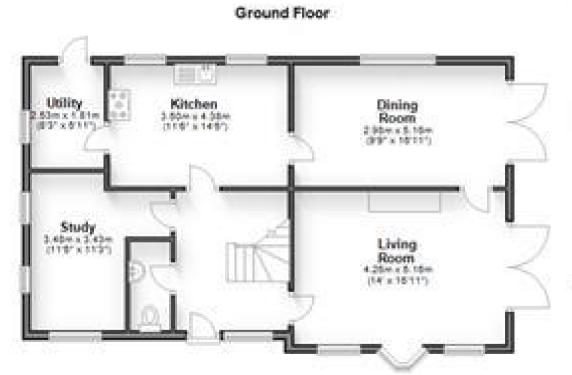

## Accommodation

Lounge 5.16 x 4.26

**Dining room** 5.16 x 2.98

**Study** 3.48 x 2.71

**Kitchen** 4.38 x 3.50

Utility room

WC

Bedroom 1 4.27 x 4.01