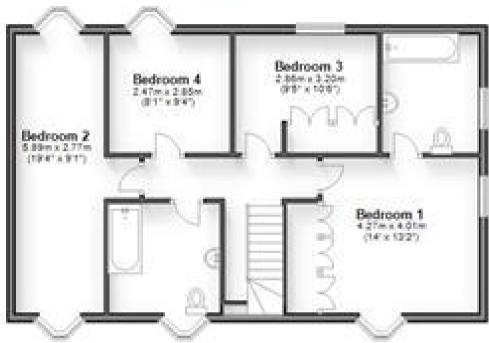

En suite

**Bedroom 2** 5.89 x 2.77

Bedroom 3 3.20 x 2.86

Bedroom 4 2.85 x 2.47

Bathroom 2.28 x 2.07

Pool house 12.54 x 12.20

Changing room 5.72 x 5.72

**Annex** 7.44 x 5.93

Guest room 6.09 x 3.52

En suite

Call Basildon 01268 525421 ■ douglasallen.co.uk

POTENTIAL:

CURRENT:

## First Floor