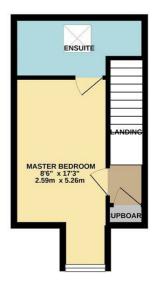

GROUND FLOOR 332 sq.ft. (30.9 sq.m.) approx.

1ST FLOOR 318 sq.ft. (29.6 sq.m.) approx.

TOTAL FLOOR AREA : 889 sq.ft. (82.6 sq.m.) approx. While very attempt has been made to ensure the accuracy of the floorplan contained here, measurements of doors, windows, rooms and any other items are approximate and no responsibility is taken for any error, omission or mis-statement. This plan is for illustrative purposes only and should be used as such by any prospective purchaser. The services, systems and applicances shown have not been tested and no guarantee as to their operability or efficiency can be given. Made with Mergore ©2020 2ND FLOOR 239 sq.ft. (22.2 sq.m.) approx.