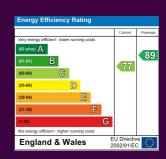

112 Longleat Walk Ingleby Barwick Stockton-On-Tees TS17 5BZ









## INGLEBY HOMES





# 112 Longleat Walk £975 PCM









#### **Council Tax Band**

#### Directions





Agents Note: Whilst every care has been taken to prepare these particulars, they are for guidance purposes only. All measurements are approximate and are for general guidance purposes only and whilst every care has been taken to ensure their accuracy, they should not be relied upon and potential buyers/tenants are advised to recheck the measurements

GROUND FLOOR 332 sq.ft. (30.9 sq.m.) approx.





1ST FLOOR 318 sq.ft. (29.6 sq.m.) approx.



TOTAL FLOOR AREA : 889 sq.ft. (82.6 sq.m.) approx. While very attempt has been made to ensure the accuracy of the floorplan contained here, measurements of doors, windows, rooms and any other items are approximate and no responsibility is taken for any error, omission or mis-statement. This plan is for illustrative purposes only and should be use