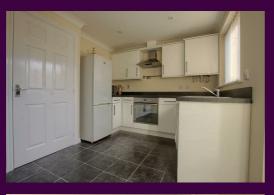

GROUND FLOOR 332 sq.ft. (30.9 sq.m.) approx.

1ST FLOOR 318 sq.ft. (29.6 sq.m.) approx.

TOTAL FLOOR AREA : 889 sq.ft. (82.6 sq.m.) approx. While very attempt has been made to ensure the accuracy of the floorplan contained here, measurements of doors, windows, rooms and any other items are approximate and no responsibility is taken for any error, omission or mis-statement. This plan is for illustrative purposes only and should be used as such by any prospective purchaser. The services, systems and applicances shown have not been tested and no guarantee as to their operability or efficiency can be given. Made with Mergore ©2020 2ND FLOOR 239 sq.ft. (22.2 sq.m.) approx.