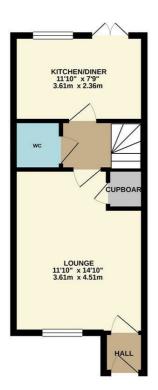

GROUND FLOOR 332 sq.ft. (30.9 sq.m.) approx.

1ST FLOOR 318 sq.ft. (29.6 sq.m.) approx.

TOTAL FLOOR AREA : 889 sq.ft. (82.6 sq.m.) approx. While very attempt has been made to ensure the accuracy of the floorplan contained here, measurements of doors, windows, rooms and any other items are approximate and no responsibility is taken for any error, omission or mis-statement. This plan is for illustrative purposes only and should be used as such by any prospective purchaser. The services, systems and applicances shown have not been tested and no guarantee as to their operability or efficiency can be given. Made with Mergore ©2020 2ND FLOOR 239 sq.ft. (22.2 sq.m.) approx.