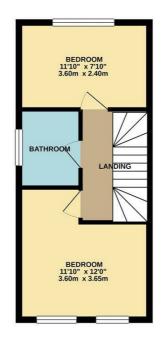

GROUND FLOOR 332 sq.ft. (30.9 sq.m.) approx.

1ST FLOOR 318 sq.ft. (29.6 sq.m.) approx.

TOTAL FLOOR AREA : 889 sq.ft. (82.6 sq.m.) approx. While very attempt has been made to ensure the accuracy of the floorplan contained here, measurements of doors, windows, rooms and any other items are approximate and no responsibility is taken for any error, omission or mis-statement. This plan is for illustrative purposes only and should be used as such by any prospective purchaser. The services, systems and applicances shown have not been tested and no guarantee as to their operability or efficiency can be given. Made with Mergore ©2020 2ND FLOOR 239 sq.ft. (22.2 sq.m.) approx.