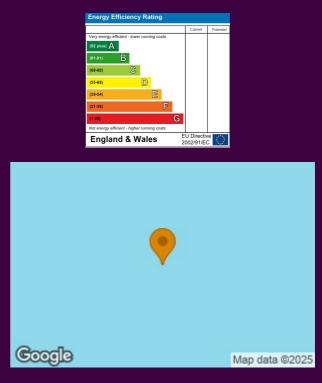

1 Hunters Way Eaglescliffe Stockton on Tees TS16 0PT









# INGLEBY HOMES





1 Hunters Way £3,200 PCM









### Local Authority

## Council Tax Band

F

### Directions



Agents Note: Whilst every care has been taken to prepare these particulars, they are for guidance purposes only. All measurements are approximate and are for general guidance purposes only and whilst every care has been taken to ensure their accuracy, they should not be relied upon and potential buyers/tenants are advised to recheck the measurements

#### GROUND FLOOR 1306 sq.ft. (121.4 sq.m.) approx.



#### 1ST FLOOR 1279 sq.ft. (118.8 sq.m.) approx.



#### 2ND FLOOR 933 sq.ft. (86.6 sq.m.) approx.



TOTAL FLOOR AREA: 3518 sq.ft. (326.8 sq.m.) approx. Whilst every attempt has been made to ensure the accuracy of the floorplan contained here, measurements of doors, windows, rooms and any other tems are approximate and no reponsibility is taken for any error, omission or mis-statement.