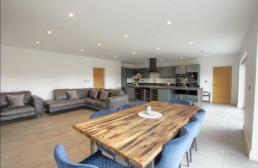

1 Hunters Way Eaglescliffe Stockton on Tees TS16 0PT









# INGLEBY HOMES





1 Hunters Way £3,200 PCM









### Local Authority

## Council Tax Band

F

### Directions



Agents Note: Whilst every care has been taken to prepare these particulars, they are for guidance purposes only. All measurements are approximate and are for general guidance purposes only and whilst every care has been taken to ensure their accuracy, they should not be relied upon and potential buyers/tenants are advised to recheck the measurements

#### GROUND FLOOR 1306 sq.ft. (121.4 sq.m.) approx.



#### 1ST FLOOR 1279 sq.ft. (118.8 sq.m.) approx.



#### 2ND FLOOR 933 sq.ft. (86.6 sq.m.) approx.



TOTAL FLOOR AREA: 3518 sq.ft. (326.8 sq.m.) approx. Whilst every attempt has been made to ensure the accuracy of the floorplan contained here, measurements of doors, wi