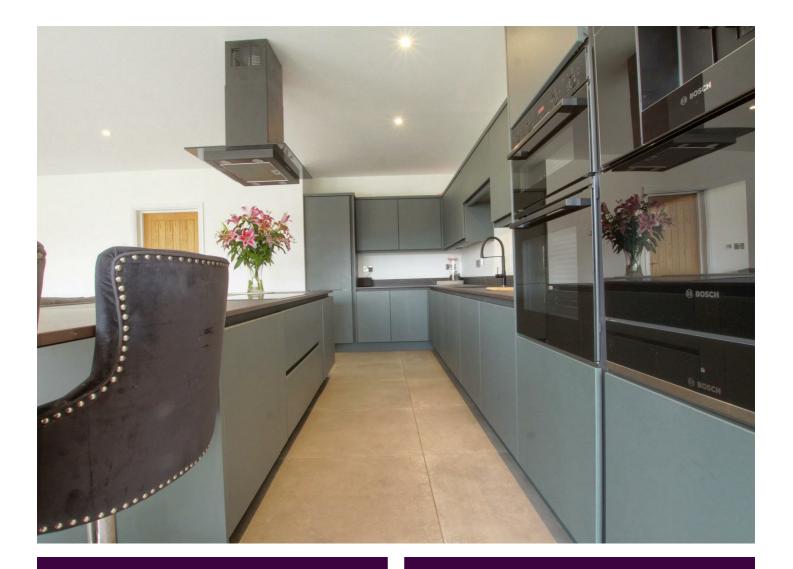

1 Hunters Way Eaglescliffe Stockton on Tees TS16 0PT









# INGLEBY HOMES





1 Hunters Way £3,200 PCM









### Local Authority

## Council Tax Band

F

### Directions



Agents Note: Whilst every care has been taken to prepare these particulars, they are for guidance purposes only. All measurements are approximate and are for general guidance purposes only and whilst every care has been taken to ensure their accuracy, they should not be relied upon and potential buyers/tenants are advised to recheck the measurements

#### GROUND FLOOR 1306 sq.ft. (121.4 sq.m.) approx.



#### 1ST FLOOR 1279 sq.ft. (118.8 sq.m.) approx.



#### 2ND FLOOR 933 sq.ft. (86.6 sq.m.) approx.



TOTAL FLOOR AREA: 3518 sq.ft. (326.8 sq.m.) approx. Whilst every attempt has been made to ensure the accuracy of the floorplan contained here, measurements of doors, windows, rooms and any ot