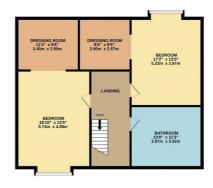

#### 2ND FLOOR 933 sq.ft. (86.6 sq.m.) approx.

TOTAL FLOOR AREA: 3518 sq.ft. (326.8 sq.m.) approx. Whilst every attempt has been made to ensure the accuracy of the floorplan contained here, measurements of doors, windows, rooms and any other tems are approximate and no reponsibility is taken for any error, omission or mis-statement. This plan is for illustrative purposes only and should be used as such by any prospective purchaser. The services, systems and appliances shown have not been tested and no guarantee as to their operability or efficiency can be given.