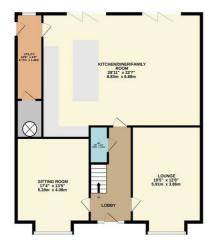

#### GROUND FLOOR 1306 sq.ft. (121.4 sq.m.) approx.

#### 1ST FLOOR 1279 sq.ft. (118.8 sq.m.) approx.

#### 2ND FLOOR 933 sq.ft. (86.6 sq.m.) approx.

TOTAL FLOOR AREA: 3518 sq.ft. (326.8 sq.m.) approx. Whilst every attempt has been made to ensure the accuracy of the floorplan contained here, measurements of doors, windows, rooms and any other tems are approximate and no reponsibility is taken for any error, omission or mis-statement. This plan is for illustrative purposes only and should be used as such by any prospective purchaser. The services, systems and appliances shown have not been tested and no guarantee as to their operability or efficiency can be given.