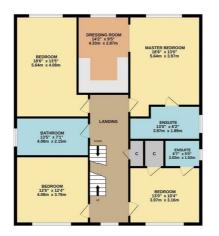

#### 1ST FLOOR 1279 sq.ft. (118.8 sq.m.) approx.

#### 2ND FLOOR 933 sq.ft. (86.6 sq.m.) approx.

TOTAL FLOOR AREA: 3518 sq.ft. (326.8 sq.m.) approx. Whilst every attempt has been made to ensure the accuracy of the floorplan contained here, measurements of doors, windows, rooms and any other tems are approximate and no reponsibility is taken for any error, omission or mis-statement. This plan is for illustrative purposes only and should be used as such by any prospective purchaser. The services, systems and appliances shown have not been tested and no guarantee as to their operability or efficiency can be given.