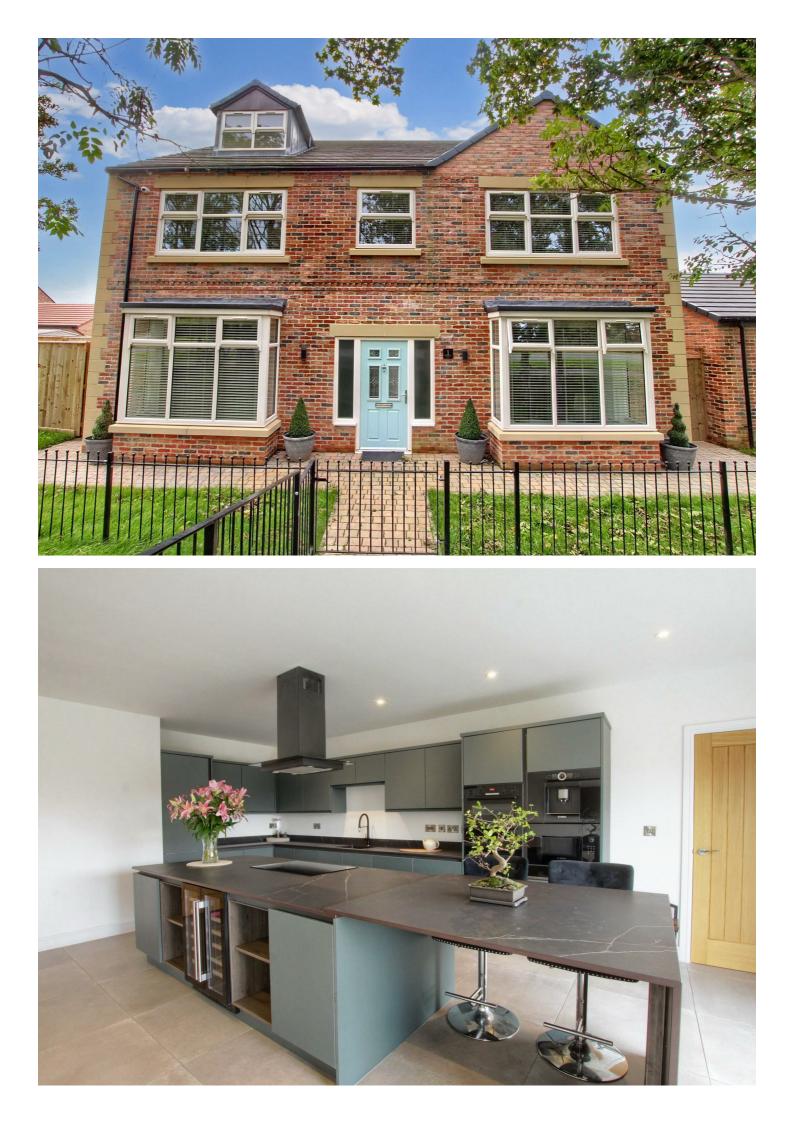

1 Hunters Way Eaglescliffe Stockton on Tees TS16 0PT









# INGLEBY HOMES





1 Hunters Way £3,200 PCM









### Local Authority

## Council Tax Band

F

### Directions



Agents Note: Whilst every care has been taken to prepare these particulars, they are for guidance purposes only. All measurements are approximate and are for general guidance purposes only and whilst every care has been taken to ensure their accuracy, they should not be relied upon and potential buyers/tenants are advised to recheck the measurements

#### GROUND FLOOR 1306 sq.ft. (121.4 sq.m.) approx.



#### 1ST FLOOR 1279 sq.ft. (118.8 sq.m.) approx.



#### 2ND FLOOR 933 sq.ft. (86.6 sq.m.) approx.



TOTAL FLOOR AREA: 3518 sq.ft. (326.8 sq.m.) approx. Whilst every attempt has been made to ensure the accuracy of the floorplan contained here, measurements of doors, windows, rooms and any