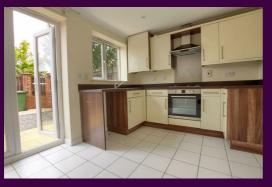

105 Longleat Walk Ingleby Barwick Stockton-On-Tees TS17 5BZ









# INGLEBY HOMES





# 105 Longleat Walk £975 PCM





### Local Authority Stockton On Tees

#### Council Tax Band C

#### Directions





Agents Note: Whilst every care has been taken to prepare these particulars, they are for guidance purposes only. All measurements are approximate and are for general guidance purposes only and whilst every care has been taken to ensure their accuracy, they should not be relied upon and potential buyers/tenants are advised to recheck the measurements

GROUND FLOOR 332 sq. ft. (30.9 sq. m.) approx.



1ST FLOOR 318 sq. ft. (29.6 sq. m.) approx. 2ND FLOOR 240 sq. ft. (22.3 sq. m.) approx.





TOTAL FLOOR AREA : 890 sq. ft. (82.7 sq. m.) approx. White every attempt has been made to ensure the accuracy of the floorplan contained here, measurements of