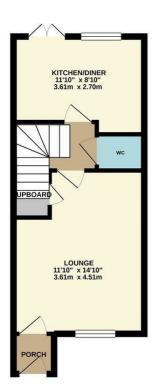

GROUND FLOOR 332 sq. ft. (30.9 sq. m.) approx.

1ST FLOOR 318 sq. ft. (29.6 sq. m.) approx. 2ND FLOOR 240 sq. ft. (22.3 sq. m.) approx.

TOTAL FLOOR AREA : 890 sq. ft. (82.7 sq. m.) approx. White every attempt has been made to ensure the accuracy of the floorplan contained here, measurements of doors, windows, coms and any other items are approximate and no responsibility is taken or any error, omission or mis-statement. This plan is for illustrative purposes only and should be used as such by any prospective purchase. The services, systems and applications: shown have not been to set and on guarantee as to their openability or efficiency can be given. Made with Merope ©2019