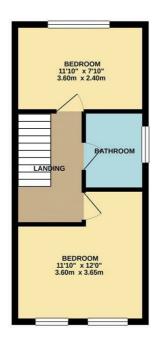

GROUND FLOOR 332 sq. ft. (30.9 sq. m.) approx.

1ST FLOOR 318 sq. ft. (29.6 sq. m.) approx. 2ND FLOOR 240 sq. ft. (22.3 sq. m.) approx.

TOTAL FLOOR AREA : 890 sq. ft. (82.7 sq. m.) approx. White every attempt has been made to ensure the accuracy of the floorplan contained here, measurements of doors, windows, coms and any other items are approximate and no responsibility is taken or any error, omission or mis-statement. This plan is for illustrative purposes only and should be used as such by any prospective purchase. The services, systems and applications: shown have not been to set and on guarantee as to their openability or efficiency can be given. Made with Merope ©2019