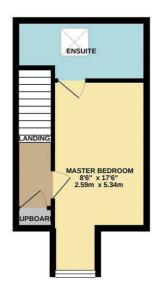

GROUND FLOOR 332 sq. ft. (30.9 sq. m.) approx.

1ST FLOOR 318 sq. ft. (29.6 sq. m.) approx. 2ND FLOOR 240 sq. ft. (22.3 sq. m.) approx.

TOTAL FLOOR AREA : 890 sq. ft. (82.7 sq. m.) approx. White every attempt has been made to ensure the accuracy of the floorplan contained here, measurements of doors, windows, coms and any other items are approximate and no responsibility is taken or any error, omission or mis-statement. This plan is for illustrative purposes only and should be used as such by any prospective purchase. The services, systems and applications: shown have not been to set and on guarantee as to their openability or efficiency can be given. Made with Merope ©2019