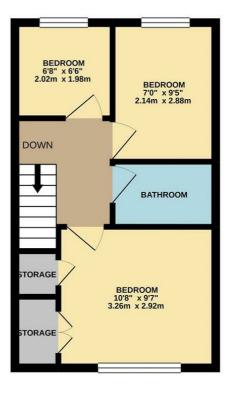

1ST FLOOR 321 sq.ft. (29.8 sq.m.) approx.

TOTAL FLOOR AREA : 641 sq.ft. (59.6 sq.m.) approx.

Whilst every attempt has been made to ensure the accuracy of the floorpin contramed here, measurements of soors, windows, cooms and any other liters are approximate and no responsibility is later for any error, prospective purchase. The services, systems and applications shown have not been tested and no guarantee as to their operability or efficiency can be given. Made with Mergore & 2020.