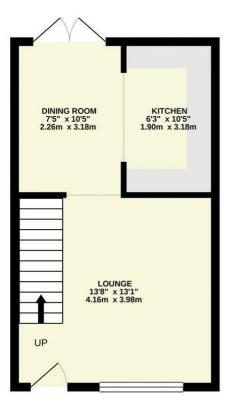

#### Directions

GROUND FLOOR

321 sq.ft. (29.8 sq.m.) approx.

Agents Note: Whilst every care has been taken to prepare these particulars, they are for guidance purposes only. All measurements are approximate and are for general guidance purposes only and whilst every care has been taken to ensure their accuracy, they should not be relied upon and potential buyers/tenants are advised to recheck the measurements

1ST FLOOR 321 sq.ft. (29.8 sq.m.) approx.

TOTAL FLOOR AREA : 641 sq.ft. (59.6 sq.m.) approx.

Whilst every attempt has been made to ensure the accuracy of the floorpin contramed here, measurements of soors, windows, cooms and any other liters are approximate and no responsibility is later for any error, prospective purchase. The services, systems and applications shown have not been tested and no guarantee as to their operability or efficiency can be given. Made with Mergore & 2020.