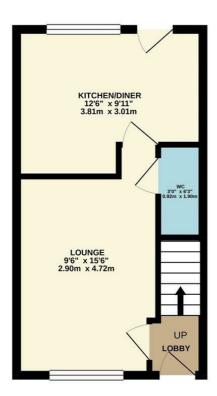

#### Directions

GROUND FLOOR 291 sq.ft. (27.0 sq.m.) approx.

Agents Note: Whilst every care has been taken to prepare these particulars, they are for guidance purposes only. All measurements are approximate and are for general guidance purposes only and whilst every care has been taken to ensure their accuracy, they should not be relied upon and potential buyers/tenants are advised to recheck the measurements

1ST FLOOR 291 sq.ft. (27.0 sq.m.) approx.

TOTAL FLOOR AREA: 581 sq.ft. (54.0 sq.m.) approx. While every attempt has been made to ensure the accuracy of the floorgan contained here, some doors, windows, comes and large where them are approved and and no reprovembility in taken for any error, emission or mis-statement. This plan is for illustrative purposes only and stoub be used as such by any prospective purchaser. The services, systems and applicate shown have no been tested and no guarantee as to their operability or efficiency can be given. Made with Merciper 6200