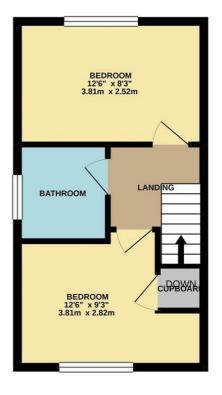

1ST FLOOR 291 sq.ft. (27.0 sq.m.) approx.

TOTAL FLOOR AREA: 581 sq.ft. (54.0 sq.m.) approx. While every attempt has been made to ensure the accuracy of the floorgan contained here, some doors, windows, comes and large where them are approved and and no reprovembility in taken for any error, emission or mis-statement. This plan is for illustrative purposes only and stoub be used as such by any prospective purchaser. The services, systems and applicate shown have no been tested and no guarantee as to their operability or efficiency can be given. Made with Merciper 6200