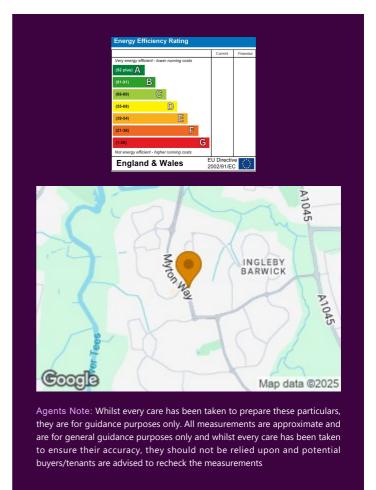

22 Longleat Walk Broom Hill Stockton-On-Tees TS17 5BW

IH INGLEBY HOMES

22 Longleat Walk £650 PCM

Local Authority

Council Tax Band

Directions

Whilst every attempt has been made to ensure the accuracy of the floor plan contained here, measurements of doors, windows, rooms and any other items are approximate and no responsibility is taken for any error, omission, or mis-statement. This plan is for illustrative purposes only and should be used as such by any prospective purchaser. The services, systems and appliances shown have not been tested and no guarantee as to their operability or efficiency can be given