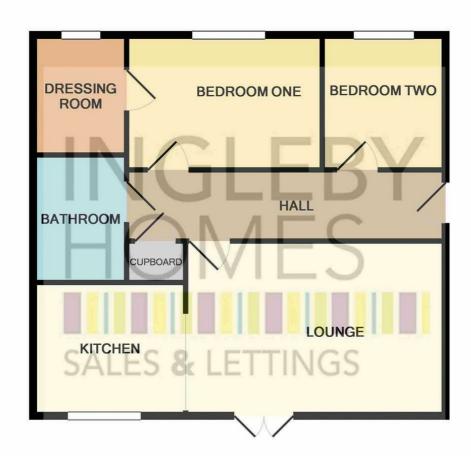

22 Longleat Walk Broom Hill Stockton-On-Tees TS17 5BW

IH INGLEBY HOMES

22 Longleat Walk £650 PCM

Local Authority

Council Tax Band

Directions

Whilst every attempt has been made to ensure the accuracy of the floor plan contained here, measurements of doors, windows, rooms and any other items are approximate and no responsibility is taken for any error, omission, or mis-statement. This plan is for illustrative purposes only and should be used as such by any prospective purchaser. The services, systems and appliances shown have not been tested and no guarantee as to their operability or efficiency can be given