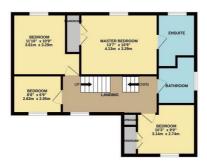

### GROUND FLOOR 784 sq.ft. (72.8 sq.m.) approx.

#### 1ST FLOOR 655 sq.ft. (60.9 sq.m.) approx.