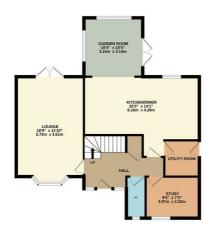

### GROUND FLOOR 784 sq.ft. (72.8 sq.m.) approx.

#### 1ST FLOOR 655 sq.ft. (60.9 sq.m.) approx.

#### 2ND FLOOR 403 sq.ft. (37.5 sq.m.) approx.

TOTAL FLOOR AREA: 1842 sq.ft. (171.1 sq.m.) approx. every attempt has been made to ensure the accuracy of the floorplan contained here, measurements re, windows, cnoss and any other times are approximate and on responsibility is taken for any error, sion or mis-statement. This plan is for illustrative purposes only and should be used as such by any titve purchaser. The services, systems and appliances shown have no theen tested and no guarantee as to their operability or efficiency can be given.