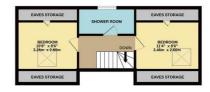

#### 2ND FLOOR 403 sq.ft. (37.5 sq.m.) approx.

TOTAL FLOOR AREA: 1842 sq.ft. (171.1 sq.m.) approx. every attempt has been made to ensure the accuracy of the floorplan contained here, measurements re, windows, cnoss and any other times are approximate and on responsibility is taken for any error, sion or mis-statement. This plan is for illustrative purposes only and should be used as such by any titve purchaser. The services, systems and appliances shown have no theen tested and no guarantee as to their operability or efficiency can be given.