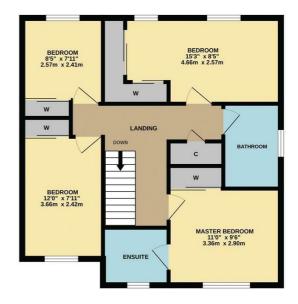

#### Directions

Agents Note: Whilst every care has been taken to prepare these particulars, they are for guidance purposes only. All measurements are approximate and are for general guidance purposes only and whilst every care has been taken to ensure their accuracy, they should not be relied upon and potential buyers/tenants are advised to recheck the measurements

1ST FLOOR 646 sq.ft. (60.0 sq.m.) approx.

TOTAL FLOOR AREA: 1299 sq.ft. (120.7 sq.m.) approx. Whils every attempt has been made to ensure the accuracy of the floorplan contained here, measurements of doors, windows, rooms and any other letems are approximate and no responsibility is taken for any error, omission or mis-statement. This plan is for illustrative purposes only and should be used as such by any prospective purchaser. The services, systems and appliances shown have not been tested and no guarantee as to their operability or efficiency can be given. Made with Weropix 62025