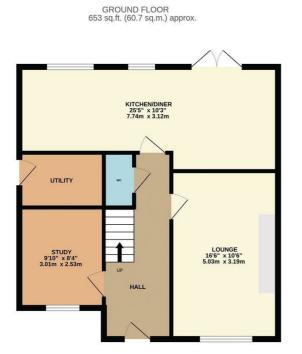

#### Directions

Agents Note: Whilst every care has been taken to prepare these particulars, they are for guidance purposes only. All measurements are approximate and are for general guidance purposes only and whilst every care has been taken to ensure their accuracy, they should not be relied upon and potential buyers/tenants are advised to recheck the measurements

1ST FLOOR 646 sq.ft. (60.0 sq.m.) approx.

TOTAL FLOOR AREA: 1299 sq.ft. (120.7 sq.m.) approx. Whils every attempt has been made to ensure the accuracy of the floorplan contained here, measurements of doors, windows, rooms and any other letems are approximate and no responsibility is taken for any error, omission or mis-statement. This plan is for illustrative purposes only and should be used as such by any prospective purchaser. The services, systems and appliances shown have not been tested and no guarantee as to their operability or efficiency can be given. Made with Weropix 62025