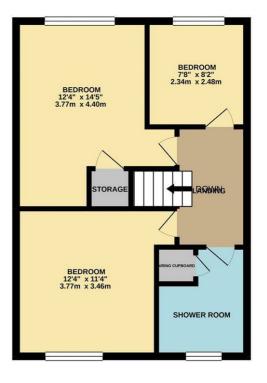

#### Directions

GROUND FLOOR 454 sq.ft. (42.2 sq.m.) approx.

Agents Note: Whilst every care has been taken to prepare these particulars, they are for guidance purposes only. All measurements are approximate and are for general guidance purposes only and whilst every care has been taken to ensure their accuracy, they should not be relied upon and potential buyers/tenants are advised to recheck the measurements

1ST FLOOR 458 sq.ft. (42.5 sq.m.) approx.

TOTAL FLOOR AREA : 911 sq.ft. (84.7 sq.m.) approx. Whilst every attempt has been made to ensure the accuracy of the floorplan contained here, measurements of doors, windows, rooms and any other tems are approximate and no responsibility is taken for any error, omission or mis-statement. This plan is for illustrative purposes only and should be used as such by any prospective purchaser. The services, systems and applicances shown have no been tested and no guarantee as to their openability or efficiency can be given. Made with Merciney & 62021