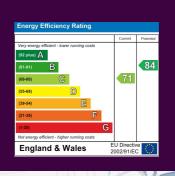

# 12 Eskdale Hemlington Hemlington TS8 9LU









## INGLEBY HOMES





# 12 Eskdale £700 PCM







### Local Authority

### **Council Tax Band**

#### Directions

GROUND FLOOR 454 sq.ft. (42.2 sq.m.) approx.





Agents Note: Whilst every care has been taken to prepare these particulars, they are for guidance purposes only. All measurements are approximate and are for general guidance purposes only and whilst every care has been taken to ensure their accuracy, they should not be relied upon and potential buyers/tenants are advised to recheck the measurements

1ST FLOOR 458 sq.ft. (42.5 sq.m.) approx.





TOTAL FLOOR AREA : 911 sq.ft. (84.7 sq.m.) approx. Whilst every attempt has been made to ensure the accuracy of the floorplan contained here, measurements of doors, windows, rooms and any other tems are approximate and no responsibility is taken for any error, omission or mis-statement. This plan is for illustrative purposes only and should be used as such by any prospective purchaser. The ser