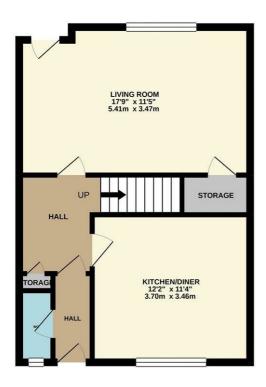

#### Directions

GROUND FLOOR 454 sq.ft. (42.2 sq.m.) approx.

Agents Note: Whilst every care has been taken to prepare these particulars, they are for guidance purposes only. All measurements are approximate and are for general guidance purposes only and whilst every care has been taken to ensure their accuracy, they should not be relied upon and potential buyers/tenants are advised to recheck the measurements

1ST FLOOR 458 sq.ft. (42.5 sq.m.) approx.

TOTAL FLOOR AREA : 911 sq.ft. (84.7 sq.m.) approx. Whilst every attempt has been made to ensure the accuracy of the floorplan contained here, measurements of doors, windows, rooms and any other tems are approximate and no responsibility is taken for any error, omission or mis-statement. This plan is for illustrative purposes only and should be used as such by any prospective purchaser. The services, systems and applicances shown have no been tested and no guarantee as to their openability or efficiency can be given. Made with Merciney & 62021