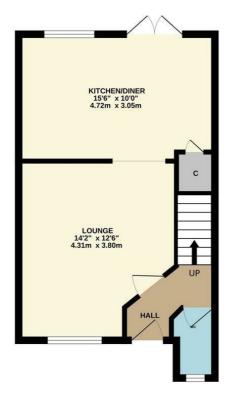

GROUND FLOOR

1ST FLOOR

Whilst every attempt has been made to ensure the accuracy of the flooplan contained here, measurements of doors, windows, nooms and any other times are approximate and no responsibility is taken for any ererx, emission or mis-statement. This plan is for illustrative purposes only and should be used as such by any prospective purchaser. The services, systems and applances shown have no been tested and no guarante as to their openality or efficiency can be given. Made with Metropic X2025