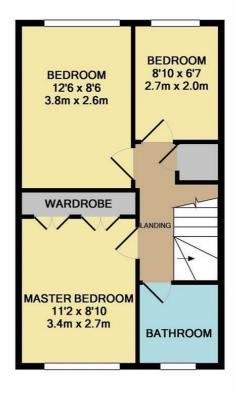

INGLEBY HOMES





# 15 Beacons Lane £165,000









## Local Authority

## Council Tax Band

С

### Directions

Energy Efficiency Rating

Very energy efficient - boer running costs
Currer
Pater

(2 plus) A
(3 + 31)
B
(3 + 31)
(3 + 31)
(3 + 31)
(3 + 31)
(3 + 31)
(3 + 31)
(3 + 31)
(3 + 31)
(3 + 31)
(3 + 31)
(3 + 31)
(3 + 31)
(3 + 31)
(3 + 31)
(3 + 31)
(3 + 31)
(3 + 31)
(3 + 31)
(3 + 31)
(3 + 31)
(3 + 31)
(3 + 31)
(3 + 31)
(3 + 31)
(3 +



Agents Note: Whilst every care has been taken to prepare these particulars, they are for guidance purposes only. All measurements are approximate and are for general guidance purposes only and whilst every care has been taken to ensure their accuracy, they should not be relied upon and potential buyers/tenants are advised to recheck the measurements





**1ST FLOOR** 

#### **GROUND FLOOR**

Whilst every attempt has been made to ensure the accuracy of the floor plan contained here, measurements of doors, windows, rooms and any other items are approximate and no responsibility is taken for any error, omission, or mis-statement. This plan is for illustrative purposes only and should be used as such by any prospective purchaser. The services, systems and appliances shown have not been tested and no guarantee as to their operability or efficiency can be given Made with Metropix ©2019



Ingleby Homes 6 Halegrove Court Stockton On Tees TS18 3DB



Contact 01642 671025 karen@ingleby-homes.co.uk www.ingleby-homes.co.uk

## INGLEBY HOMES