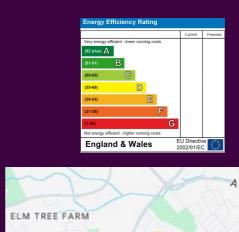

23 Stanhope Road Stockton-On-Tees TS18 4LS

**IH** INGLEBY HOMES

23 Stanhope Road £293,500

Local Authority

Council Tax Band

D

Directions

Agents Note: Whilst every care has been taken to prepare these particulars, they are for guidance purposes only. All measurements are approximate and are for general guidance purposes only and whilst every care has been taken to ensure their accuracy, they should not be relied upon and potential buyers/tenants are advised to recheck the measurements