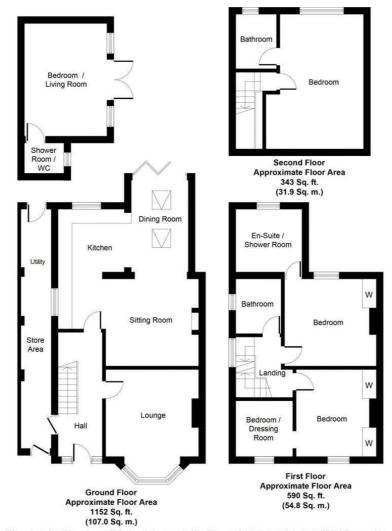

23 Stanhope Road Stockton-On-Tees TS18 4LS









**IH** INGLEBY HOMES







23 Stanhope Road £293,500









Local Authority

Council Tax Band

D

Directions





Agents Note: Whilst every care has been taken to prepare these particulars, they are for guidance purposes only. All measurements are approximate and are for general guidance purposes only and whilst every care has been taken to ensure their accuracy, they should not be relied upon and potential buyers/tenants are advised to recheck the measurements





Ingleby Homes 6 Halegrove Court Stockton On Tees TS18 3DB





Contact 01642 671025 karen@ingleby-homes.co.uk www.ingleby-homes.co.uk