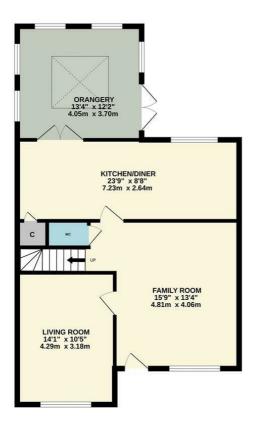

GROUND FLOOR 782 sq.ft. (72.6 sq.m.) approx.

1ST FLOOR 620 sq.ft. (57.6 sq.m.) approx.

Ingleby Homes 6 Halegrove Court Stockton On Tees TS18 3DB

Contact 01642 671025 karen@ingleby-homes.co.uk www.ingleby-homes.co.uk