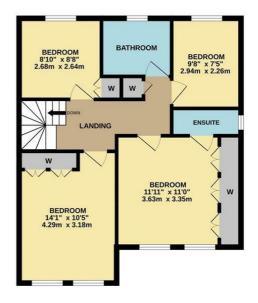

GROUND FLOOR 782 sq.ft. (72.6 sq.m.) approx.

1ST FLOOR 620 sq.ft. (57.6 sq.m.) approx.

Ingleby Homes 6 Halegrove Court Stockton On Tees TS18 3DB

Contact 01642 671025 karen@ingleby-homes.co.uk www.ingleby-homes.co.uk