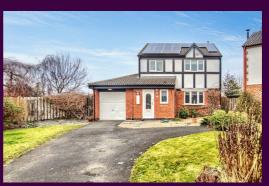

28 Hidcote Gardens
Ingleby Barwick
Stockton-On-Tees
TS17 0XU

**IH** INGLEBY HOMES

28 Hidcote Gardens £269,990

1ST FLOOR 453 sq.ft. (42.1 sq.m.) approx.

GROUND FLOOR 803 sq.ft. (74.6 sq.m.) approx.

BATHROOM ENSUITE BEDROOM 13'9" x 11'8" 4.19m x 3.54m BEDROOM 13'9" x 10'2" 4.19m x 3.09m w BEDROOM 9'2" x 6'2" 2.78m x 1.88m