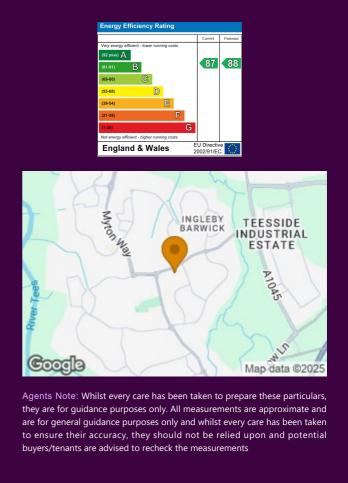

28 Hidcote Gardens
Ingleby Barwick
Stockton-On-Tees
TS17 0XU

**IH** INGLEBY HOMES

28 Hidcote Gardens £269,990

1ST FLOOR 453 sq.ft. (42.1 sq.m.) approx.

GROUND FLOOR 803 sq.ft. (74.6 sq.m.) approx.

BATHROOM ENSUITE BEDROOM 13'9" x 11'8" 4.19m x 3.54m BEDROOM 13'9" x 10'2" 4.19m x 3.09m w BEDROOM 9'2" x 6'2" 2.78m x 1.88m