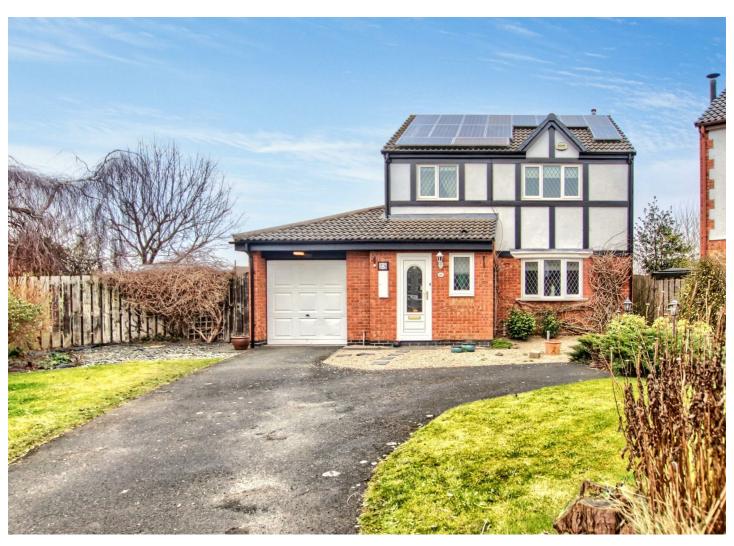

28 Hidcote Gardens
Ingleby Barwick
Stockton-On-Tees
TS17 0XU

**IH** INGLEBY HOMES

28 Hidcote Gardens £269,990

1ST FLOOR 453 sq.ft. (42.1 sq.m.) approx.

GROUND FLOOR 803 sq.ft. (74.6 sq.m.) approx.

BATHROOM ENSUITE BEDROOM 13'9" x 11'8" 4.19m x 3.54m BEDROOM 13'9" x 10'2" 4.19m x 3.09m w BEDROOM 9'2" x 6'2" 2.78m x 1.88m