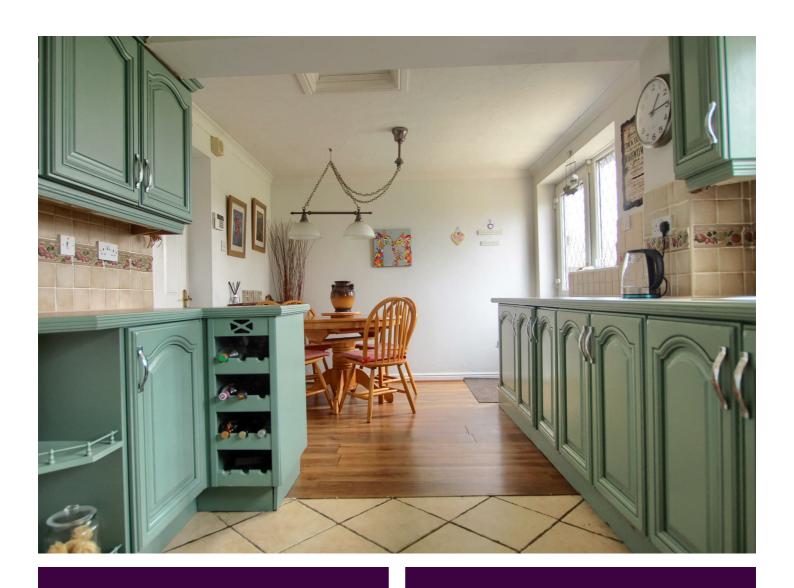

CONSERVATORY 9'5" x 8'10" 2.87m x 2.68m KITCHEN/DINER 19'2" x 9'5" 5.83m x 2.87m DINING ROOM 11'0" x 9'5" 3.36m x 2.87m LOUNGE 14'6" x 12'4" 4.42m x 3.77m GARAGE HALL

Ingleby Homes 6 Halegrove Court Stockton On Tees TS18 3DB