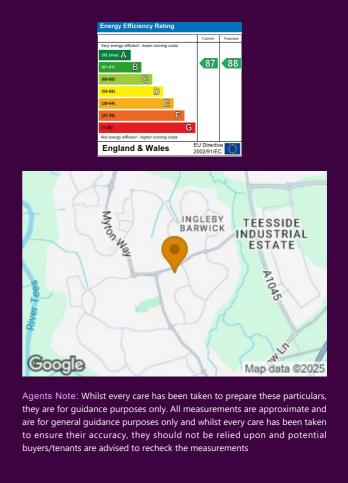

28 Hidcote Gardens
Ingleby Barwick
Stockton-On-Tees
TS17 0XU









**IH** INGLEBY HOMES







28 Hidcote Gardens £275,000













1ST FLOOR 453 sq.ft. (42.1 sq.m.) approx.

GROUND FLOOR 803 sq.ft. (74.6 sq.m.) approx.

BATHROOM ENSUITE BEDROOM 13'9" x 11'8" 4.19m x 3.54m BEDROOM 13'9" x 10'2" 4.19m x 3.09m w BEDROOM 9'2" x 6'2" 2.78m x 1.88m

CONSERVATORY 9'5" x 8'10" 2.87m x 2.68m KITCHEN/DINER 19'2" x 9'5" 5.83m x 2.87m DINING ROOM 11'0" x 9'5" 3.36m x 2.87m LOUNGE 14'6" x 12'4" 4.42m x 3.77m GARAGE HALL



Ingleby Homes 6 Halegrove Court Stockton On Tees TS18 3DB





Contact 01642 671025 karen@ingleby-homes.co.uk www.ingleby-homes.co.uk