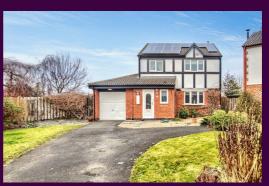

28 Hidcote Gardens
Ingleby Barwick
Stockton-On-Tees
TS17 0XU

**IH** INGLEBY HOMES

28 Hidcote Gardens £275,000

1ST FLOOR 453 sq.ft. (42.1 sq.m.) approx.

GROUND FLOOR 803 sq.ft. (74.6 sq.m.) approx.

BATHROOM ENSUITE BEDROOM 13'9" x 11'8" 4.19m x 3.54m BEDROOM 13'9" x 10'2" 4.19m x 3.09m w BEDROOM 9'2" x 6'2" 2.78m x 1.88m