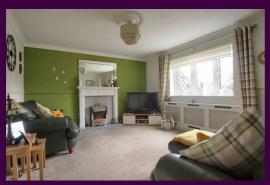

CONSERVATORY 9'5" x 8'10" 2.87m x 2.68m KITCHEN/DINER 19'2" x 9'5" 5.83m x 2.87m DINING ROOM 11'0" x 9'5" 3.36m x 2.87m LOUNGE 14'6" x 12'4" 4.42m x 3.77m GARAGE HALL

Ingleby Homes 6 Halegrove Court Stockton On Tees TS18 3DB