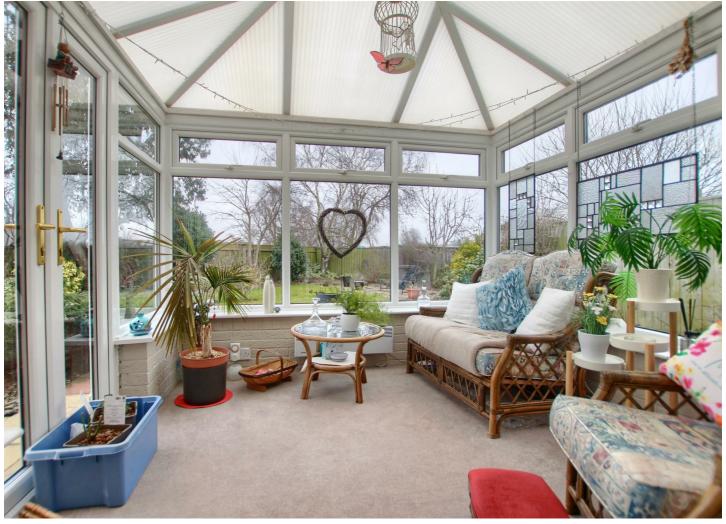

CONSERVATORY 9'5" x 8'10" 2.87m x 2.68m KITCHEN/DINER 19'2" x 9'5" 5.83m x 2.87m DINING ROOM 11'0" x 9'5" 3.36m x 2.87m LOUNGE 14'6" x 12'4" 4.42m x 3.77m GARAGE HALL

Ingleby Homes 6 Halegrove Court Stockton On Tees TS18 3DB