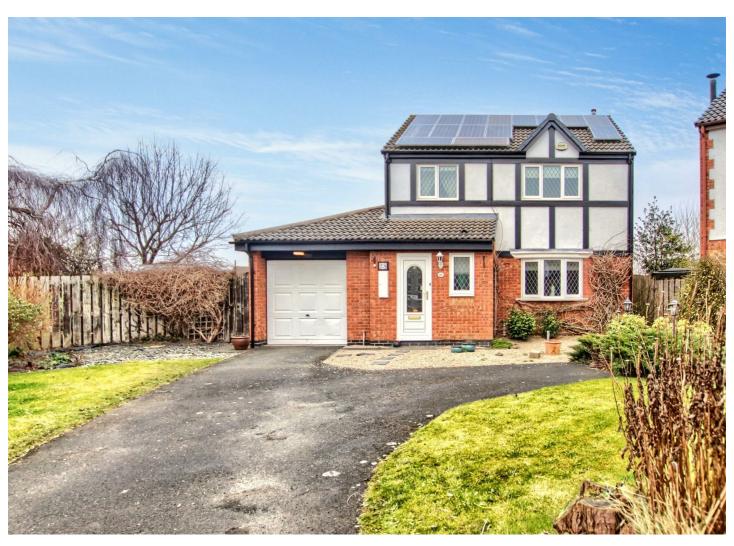

28 Hidcote Gardens
Ingleby Barwick
Stockton-On-Tees
TS17 0XU

**IH** INGLEBY HOMES

28 Hidcote Gardens £275,000

1ST FLOOR 453 sq.ft. (42.1 sq.m.) approx.

GROUND FLOOR 803 sq.ft. (74.6 sq.m.) approx.

BATHROOM ENSUITE BEDROOM 13'9" x 11'8" 4.19m x 3.54m BEDROOM 13'9" x 10'2" 4.19m x 3.09m w BEDROOM 9'2" x 6'2" 2.78m x 1.88m