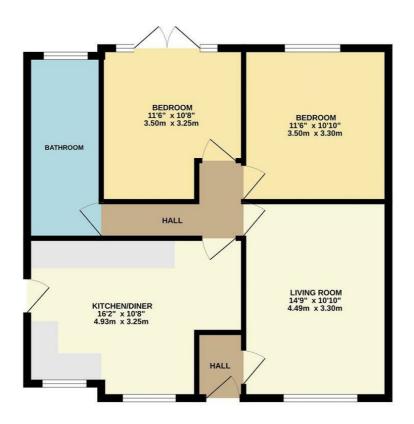

GROUND FLOOR 699 sq.ft. (64.9 sq.m.) approx.

TOTALE.FC000F.ARE3.r669.sqtt. (649.sqtt). approx. Where very simeting that been inside in reachings of the factoristy of the module contained errer, measurement of door, windbow, how and are optice terms for accuracy of the module contained errer, measurement environs are statement. This gas in the functionary parameters and and build build build build build prospective purchase. The service, systemic and applications show how how the environment is to the build bu