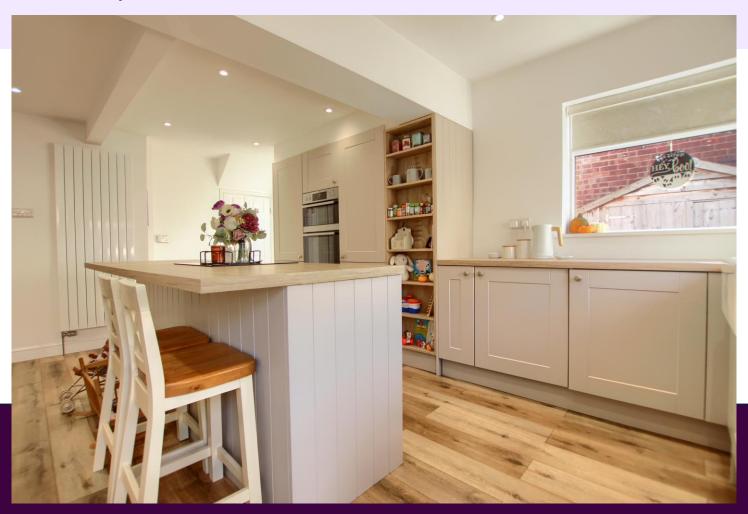

Much upgraded and boasting a stunning, extended and remodelled kitchen/diner/family space at the rear, this attractive the bedroom property is a great example of its kind. The kitchen/diner/family space has created a fabulous living area, featuring a stylish refitted kitchen range, with 'Island' and 'French doors to the garden - an area which feels like the 'Hub' of the home. The modern family bathroom is another feature worthy of special mention, within the smartly presented accommodation that is certainly worthy of inspection.