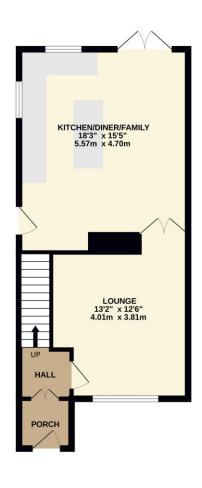

Briefly, the accommodation now comprises an entrance porch, hall, lounge, and the afore mentioned kitchen/diner on the ground floor. The first floor brings the three bedrooms, main with fitted robes, and modern family bathroom. Externally, a garage sits alongside with parking ahead, along side the front garden, whilst the rear garden is fence enclosed, with lawn and

## Home, changes everything

GROUND FLOOR

1ST FLOOR

white every diseasing rate been limited us retained use according to the introplant committee liverit, interesactivities of doors, windows, cooms and any other items are approximate and no responsibility is taken for any error omission or mis-statement. This plan is for illustrative purposes only and should be used as such by any prospective purchaser. The services, systems and appliances shown have not been tested and no guarant as to their operability or efficiency can be given.