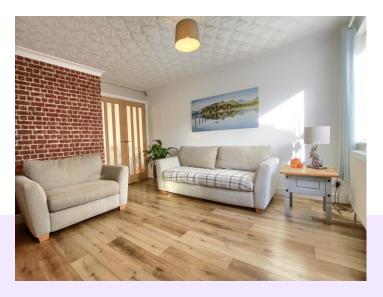

Much upgraded and boasting a stunning, extended and remodelled kitchen/diner/family space at the rear, this attractive the bedroom property is a great example of its kind. The kitchen/diner/family space has created a fabulous living area, featuring a stylish refitted kitchen range, with 'Island' and 'French doors to the garden - an area which feels like the 'Hub' of the home. The modern family bathroom is another feature worthy of special mention, within the smartly presented accommodation that is certainly worthy of inspection.