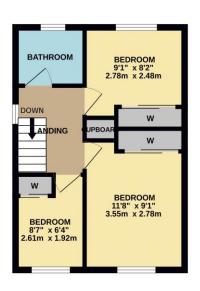

Briefly, the accommodation now comprises an entrance porch, hall, lounge, and the afore mentioned kitchen/diner on the ground floor. The first floor brings the three bedrooms, main with fitted robes, and modern family bathroom. Externally, a garage sits alongside with parking ahead, along side the front garden, whilst the rear garden is fence enclosed, with lawn and

## Home, changes everything

GROUND FLOOR

1ST FLOOR

white every diseasing rate been limited us retained use according to the introplant committee liverit, interesactivities of doors, windows, cooms and any other items are approximate and no responsibility is taken for any error omission or mis-statement. This plan is for illustrative purposes only and should be used as such by any prospective purchaser. The services, systems and appliances shown have not been tested and no guarant as to their operability or efficiency can be given.