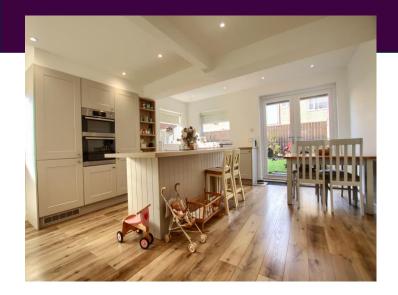

Much upgraded and boasting a stunning, extended and remodelled kitchen/diner/family space at the rear, this attractive the bedroom property is a great example of its kind. The kitchen/diner/family space has created a fabulous living area, featuring a stylish refitted kitchen range, with 'Island' and 'French doors to the garden - an area which feels like the 'Hub' of the home. The modern family bathroom is another feature worthy of special mention, within the smartly presented accommodation that is certainly worthy of inspection.

Briefly, the accommodation now comprises an entrance porch, hall, lounge, and the afore mentioned kitchen/diner on the ground floor. The first floor brings the three bedrooms, main with fitted robes, and modern family bathroom. Externally, a garage sits alongside with parking ahead, along side the front garden, whilst the rear garden is fence enclosed, with lawn and