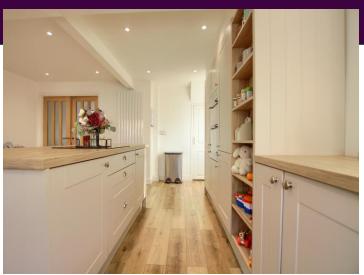

Much upgraded and boasting a stunning, extended and remodelled kitchen/diner/family space at the rear, this attractive the bedroom property is a great example of its kind. The kitchen/diner/family space has created a fabulous living area, featuring a stylish refitted kitchen range, with 'Island' and 'French doors to the garden - an area which feels like the 'Hub' of the home. The modern family bathroom is another feature worthy of special mention, within the smartly presented accommodation that is certainly worthy of inspection.