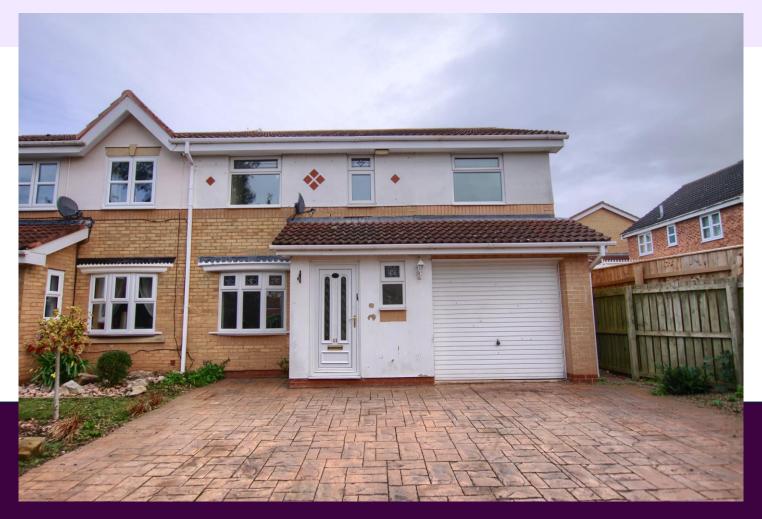

## Broadstone

£199,995

Having undergone significant extension

Delivering four double bedrooms

Spacious open-plan lounge/diner

Master bedroom with fitted robes

No forward chain

Having been subject to significant extension, and now delivering four double bedrooms, this spacious family property certainly requires internal inspection to be fully appreciated. Sitting at the head of this private drive, with ample parking delivered by the extensive frontage, which approaches the integral garage, positioned on the edge of the road, but set back behind an established green, tree-lined border, complimented by the enclosed rear garden, with lawn, and patios.

Internally, you access through a hall, passing the cloakroom/WC, into a very spacious, open-plan lounge/diner with modern kitchen off to the right, and small conservatory at the rear. Upstairs, you fully feel the benefit of the extension, with four spacious double bedrooms, the main with fitted robes, and separate family bathroom. No forward chain.