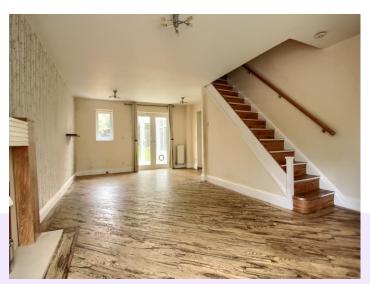

Internally, you access through a hall, passing the cloakroom/WC, into a very spacious, open-plan lounge/diner with modern kitchen off to the right, and small conservatory at the rear. Upstairs, you fully feel the benefit of the extension, with four spacious double bedrooms, the main with fitted robes, and separate family bathroom. No forward chain.