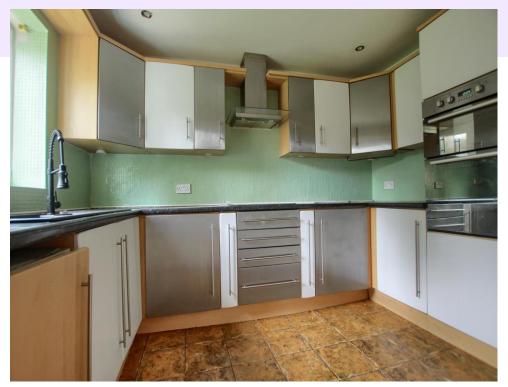

Internally, you access through a hall, passing the cloakroom/WC, into a very spacious, open-plan lounge/diner with modern kitchen off to the right, and small conservatory at the rear. Upstairs, you fully feel the benefit of the extension, with four spacious double bedrooms, the main with fitted robes, and separate family bathroom. No forward chain.