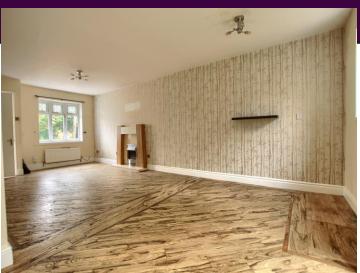

Internally, you access through a hall, passing the cloakroom/WC, into a very spacious, open-plan lounge/diner with modern kitchen off to the right, and small conservatory at the rear. Upstairs, you fully feel the benefit of the extension, with four spacious double bedrooms, the main with fitted robes, and separate family bathroom. No forward chain.