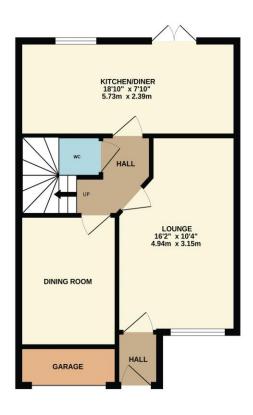

Especially stylish and deceptively spacious, the internal accommodation briefly comprises an entrance hall, lounge, inner hall, dining room, cloakroom/WC and impressive kitchen/diner to the ground floor. The first floor brings three good bedrooms, the spacious 'Master' with superb ensuite, and coordinated, separate family bathroom. Situated within this popular 'Rings' area, whilst enjoying an enclosed, southerly rear garden, and double width front drive.

## Home, changes everything

GROUND FLOOR

1ST FLOOR

Whilst every attempt has been made to ensure the accuracy of the floorplan contained here, measurements of doors, windows, rooms and any other tense are approximate and no responsibility is taken for any error, omission or mis-statement. This plan is for illustrative purposes only and should be used as such by any prospective purchaser. The services, systems and appliances shown have not been tested and no guarantee as to their operability or efficiency can be given.