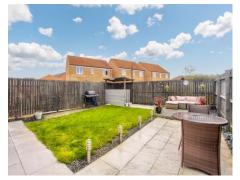

## 22 Cades Grove

£204,950

Stylish and attractive throughout

Impressive, upgraded bathrooms

Additional dining room within majority garage conversion

Southerly rear garden with large patio, deck and garden bar

Especially stylish and deceptively spacious, the internal accommodation briefly comprises an entrance hall, lounge, inner hall, dining room, cloakroom/WC and impressive kitchen/diner to the ground floor. The first floor brings three good bedrooms, the spacious 'Master' with superb ensuite, and coordinated, separate family bathroom. Situated within this popular 'Rings' area, whilst enjoying an enclosed, southerly rear garden, and double width front drive.