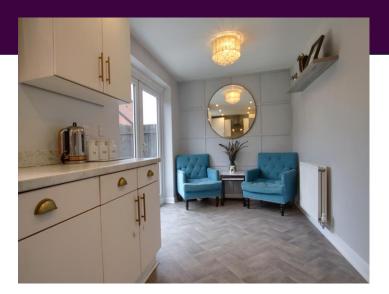

A really lovely example of its kind, attractive and beautifully presented, early inspection is advised when it comes to this outstanding three bedroomed detached property. The bathrooms have all been stylishly upgraded, whilst a majority, internal garage conversion delivers an additional dining room, a space that could be optimised for a range of uses, with fitted cabinets and plumbed washing machine.

Especially stylish and deceptively spacious, the internal accommodation briefly comprises an entrance hall, lounge, inner hall, dining room, cloakroom/WC and impressive kitchen/diner to the ground floor. The first floor brings three good bedrooms, the spacious 'Master' with superb ensuite, and coordinated, separate family bathroom. Situated within this popular 'Rings' area, whilst enjoying an enclosed, southerly rear garden, and double width front drive.