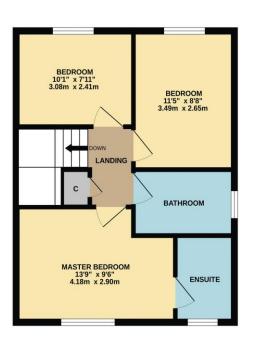

Especially stylish and deceptively spacious, the internal accommodation briefly comprises an entrance hall, lounge, inner hall, dining room, cloakroom/WC and impressive kitchen/diner to the ground floor. The first floor brings three good bedrooms, the spacious 'Master' with superb ensuite, and coordinated, separate family bathroom. Situated within this popular 'Rings' area, whilst enjoying an enclosed, southerly rear garden, and double width front drive.

## Home, changes everything

GROUND FLOOR

1ST FLOOR

Whilst every attempt has been made to ensure the accuracy of the floorplan contained here, measurements of doors, windows, rooms and any other tense are approximate and no responsibility is taken for any error, omission or mis-statement. This plan is for illustrative purposes only and should be used as such by any prospective purchaser. The services, systems and appliances shown have not been tested and no guarantee as to their operability or efficiency can be given.