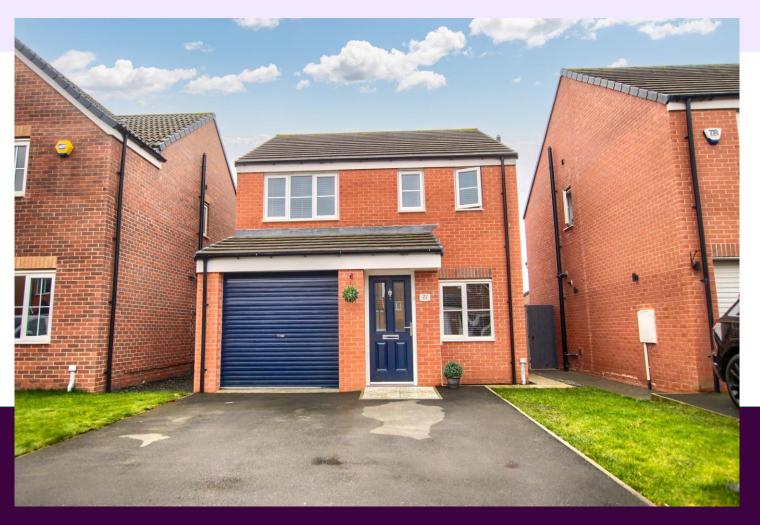

## 22 Cades Grove

£204,950

Stylish and attractive throughout

Impressive, upgraded bathrooms

Additional dining room within majority garage conversion

Southerly rear garden with large patio, deck and garden bar

A really lovely example of its kind, attractive and beautifully presented, early inspection is advised when it comes to this outstanding three bedroomed detached property. The bathrooms have all been stylishly upgraded, whilst a majority, internal garage conversion delivers an additional dining room, a space that could be optimised for a range of uses, with fitted cabinets and plumbed washing machine.

Especially stylish and deceptively spacious, the internal accommodation briefly comprises an entrance hall, lounge, inner hall, dining room, cloakroom/WC and impressive kitchen/diner to the ground floor. The first floor brings three good bedrooms, the spacious 'Master' with superb ensuite, and coordinated, separate family bathroom. Situated within this popular 'Rings' area, whilst enjoying an enclosed, southerly rear garden, and double width front drive.