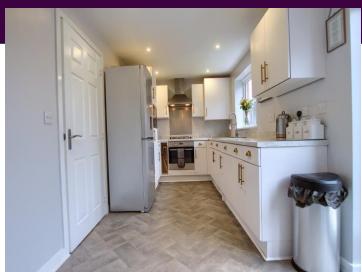

Especially stylish and deceptively spacious, the internal accommodation briefly comprises an entrance hall, lounge, inner hall, dining room, cloakroom/WC and impressive kitchen/diner to the ground floor. The first floor brings three good bedrooms, the spacious 'Master' with superb ensuite, and coordinated, separate family bathroom. Situated within this popular 'Rings' area, whilst enjoying an enclosed, southerly rear garden, and double width front drive.