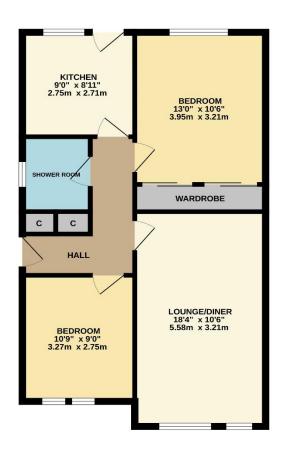

## Home, changes everything

GROUND FLOOR 637 sq.ft. (59.2 sq.m.) approx.

TOTAL FLOOR AREA: 637 sq.ft. (59.2 sq.m.) approx.

While every attempt has been made to ensure the accuracy of the disorption contained here, measurements refidence, sunderes, connected alley for the contained here. The second contained here is the second contained to the conta