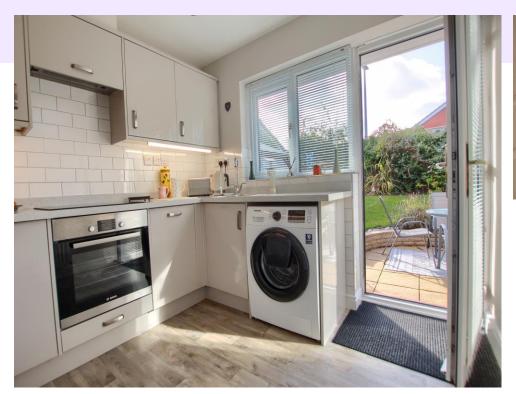

## Hollybush Avenue

£189,995

A fine example of its kind

Much upgraded and impressive throughout

Sought-after 'Lowfields' area of Ingleby Barwick

Ample parking and attractive gardens

Early viewing advised

In terrific condition, this impressively appointed bungalow certainly merits early inspection to avoid disappointment. Having been significantly updated and being attractive and tasteful throughout, with the modern refitted kitchen, and refitted shower room being features worthy of special mention. Situated within this sought after 'Lowfields' area of Ingleby Barwick, with great local amenities and bus routes, a short walk to the doctor's surgery and nearby Post Office, and on-hand for local primary schooling, perfect if helping out with the grandchildren.

Set back from the road and enjoying a lovely front garden, and lengthy side drive allowing ample parking, complimented by the established rear garden with generous near-end patio, well-tended lawn and stocked borders, with an especially large side shed, benefitting from power and lighting, formerly optimised as a hobby room. Internally, the Immaculate accommodation briefly comprises an entrance hall with built-in storage, spacious 18ft plus lounge/diner with feature fire place, modern refitted kitchen, two double bedrooms - the larger with fitted mirror robes, and attractive refitted shower room. Ingleby Homes