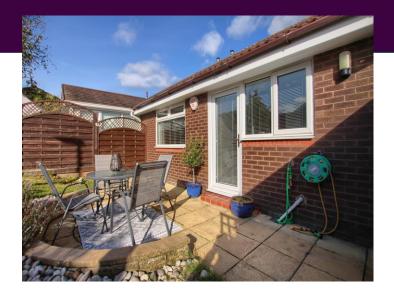

Set back from the road and enjoying a lovely front garden, and lengthy side drive allowing ample parking, complimented by the established rear garden with generous near-end patio, well-tended lawn and stocked borders, with an especially large side shed, benefitting from power and lighting, formerly optimised as a hobby room. Internally, the Immaculate accommodation briefly comprises an entrance hall with built-in storage, spacious 18ft plus lounge/diner with feature fire place, modern refitted kitchen, two double bedrooms - the larger with fitted mirror robes, and attractive refitted shower room. Ingleby Homes