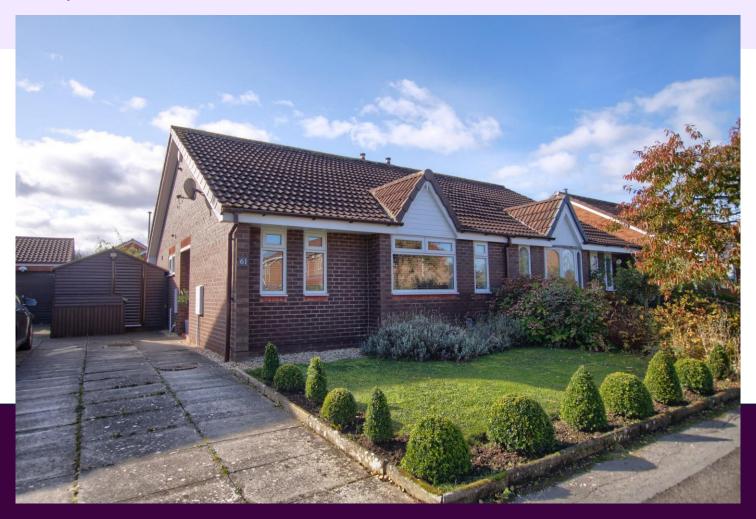

## Hollybush Avenue

£189,995

A fine example of its kind

Much upgraded and impressive throughout

Sought-after 'Lowfields' area of Ingleby Barwick

Ample parking and attractive gardens

Early viewing advised

In terrific condition, this impressively appointed bungalow certainly merits early inspection to avoid disappointment. Having been significantly updated and being attractive and tasteful throughout, with the modern refitted kitchen, and refitted shower room being features worthy of special mention. Situated within this sought after 'Lowfields' area of Ingleby Barwick, with great local amenities and bus routes, a short walk to the doctor's surgery and nearby Post Office, and on-hand for local primary schooling, perfect if helping out with the grandchildren.

Set back from the road and enjoying a lovely front garden, and lengthy side drive allowing ample parking, complimented by the established rear garden with generous near-end patio, well-tended lawn and stocked borders, with an especially large side shed, benefitting from power and lighting, formerly optimised as a hobby room. Internally, the Immaculate accommodation briefly comprises an entrance hall with built-in storage, spacious 18ft plus lounge/diner with feature fire place, modern refitted kitchen, two double bedrooms - the larger with fitted mirror robes, and attractive refitted shower room. Ingleby Homes