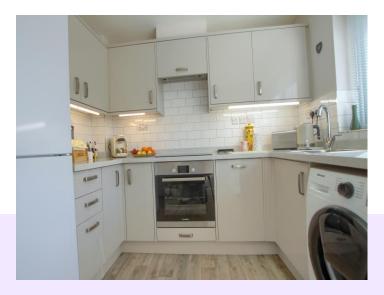

## Hollybush Avenue

£189,995

A fine example of its kind

Much upgraded and impressive throughout

Sought-after 'Lowfields' area of Ingleby Barwick

Ample parking and attractive gardens

Early viewing advised

In terrific condition, this impressively appointed bungalow certainly merits early inspection to avoid disappointment. Having been significantly updated and being attractive and tasteful throughout, with the modern refitted kitchen, and refitted shower room being features worthy of special mention. Situated within this sought after 'Lowfields' area of Ingleby Barwick, with great local amenities and bus routes, a short walk to the doctor's surgery and nearby Post Office, and on-hand for local primary schooling, perfect if helping out with the grandchildren.

Set back from the road and enjoying a lovely front garden, and lengthy side drive allowing ample parking, complimented by the established rear garden with generous near-end patio, well-tended lawn and stocked borders, with an especially large side shed, benefitting from power and lighting, formerly optimised as a hobby room. Internally, the Immaculate accommodation briefly comprises an entrance hall with built-in storage, spacious 18ft plus lounge/diner with feature fire place, modern refitted kitchen, two double bedrooms - the larger with fitted mirror robes, and attractive refitted shower room. Ingleby Homes