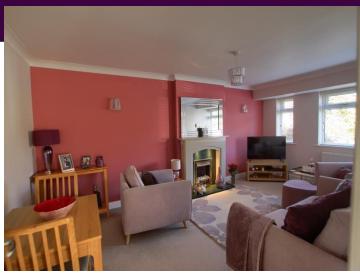

Set back from the road and enjoying a lovely front garden, and lengthy side drive allowing ample parking, complimented by the established rear garden with generous near-end patio, well-tended lawn and stocked borders, with an especially large side shed, benefitting from power and lighting, formerly optimised as a hobby room. Internally, the Immaculate accommodation briefly comprises an entrance hall with built-in storage, spacious 18ft plus lounge/diner with feature fire place, modern refitted kitchen, two double bedrooms - the larger with fitted mirror robes, and attractive refitted shower room. Ingleby Homes