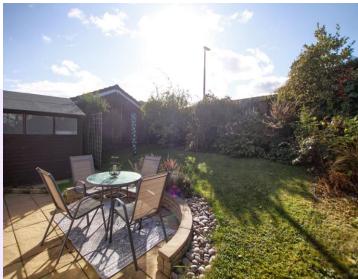

Set back from the road and enjoying a lovely front garden, and lengthy side drive allowing ample parking, complimented by the established rear garden with generous near-end patio, well-tended lawn and stocked borders, with an especially large side shed, benefitting from power and lighting, formerly optimised as a hobby room. Internally, the Immaculate accommodation briefly comprises an entrance hall with built-in storage, spacious 18ft plus lounge/diner with feature fire place, modern refitted kitchen, two double bedrooms - the larger with fitted mirror robes, and attractive refitted shower room. Ingleby Homes