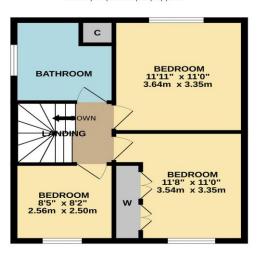

Very briefly, the accommodation comprises an entrance hall, large 23ft plus lounge/diner, fitted kitchen, family room and conservatory to the ground floor. The first floor brings three good bedrooms, one with fitted robes and the separate, refitted family bathroom. A block paved frontage allows ample parking and approaches the integral garage with replaced door and internal access, whilst the rear garden is landscaped and designed for low maintenance. Located within this favoured Thornaby area, with great local schooling and close to plenty of fantastic amenities.

## Home, changes everything

GROUND FLOOR 774 sq.ft. (71.9 sq.m.) approx.

1ST FLOOR 457 sq.ft. (42.4 sq.m.) approx.

TOTAL FLOOR AREA: 1231 sq.ft. (114.3 sq.m.) approx.

Whilst every attempt has been made to ensure the accuracy of the floorigan contained here, measurements of doors, windows, rooms and any other terms are approximate and no responsibility is taken for any error, prospective purchaser. The services, systems and appliances shown have not been tested and no guarantee as to their operability of efficiency can be given.