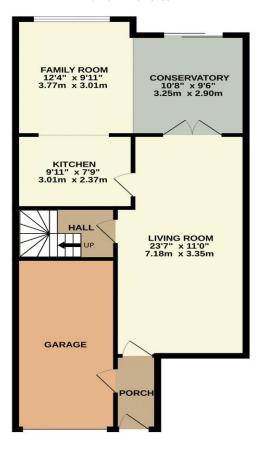

Very briefly, the accommodation comprises an entrance hall, large 23ft plus lounge/diner, fitted kitchen, family room and conservatory to the ground floor. The first floor brings three good bedrooms, one with fitted robes and the separate, refitted family bathroom. A block paved frontage allows ample parking and approaches the integral garage with replaced door and internal access, whilst the rear garden is landscaped and designed for low maintenance. Located within this favoured Thornaby area, with great local schooling and close to plenty of fantastic amenities.

## Home, changes everything

GROUND FLOOR 774 sq.ft. (71.9 sq.m.) approx.

1ST FLOOR 457 sq.ft. (42.4 sq.m.) approx.

TOTAL FLOOR AREA: 1231 sq.ft. (114.3 sq.m.) approx.

Whilst every attempt has been made to ensure the accuracy of the floorigan contained here, measurements of doors, windows, rooms and any other terms are approximate and no responsibility is taken for any error, prospective purchaser. The services, systems and appliances shown have not been tested and no guarantee as to their operability of efficiency can be given.