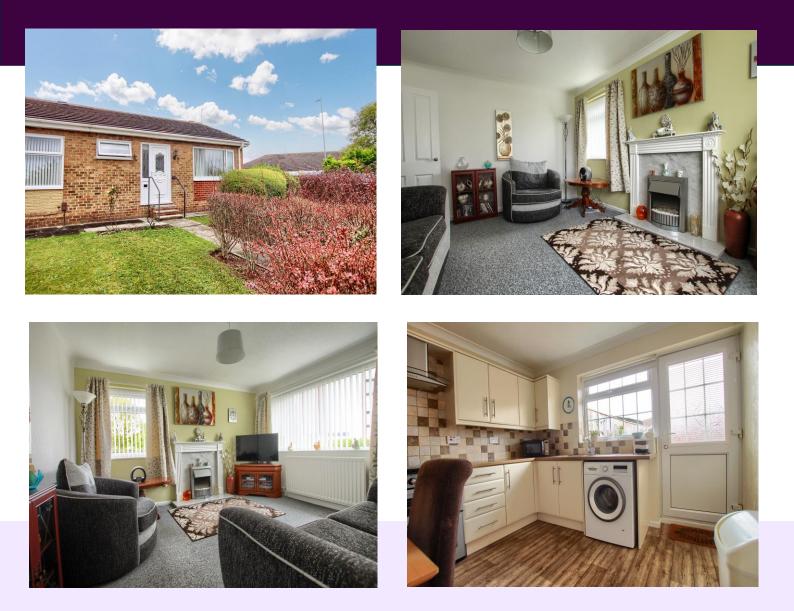

Benefiting from combi-boiler gas central heating and full UPVC double glazing, whilst being pleasantly decorated and very well presented, internal viewing is strongly advised. Very briefly, the accommodation comprises an entrance hall with large walk-in-cupboard, shower room, spacious lounge, double bedroom with fitted mirrorrobes, and 'L' shaped kitchen/diner. The front and side gardens are laid mainly to lawn with established planting and hedge borders, the rear being paved - fence enclosed, with timber shed. This is a property that may suit the retiree, or those looking for an ideal buy-to-let.