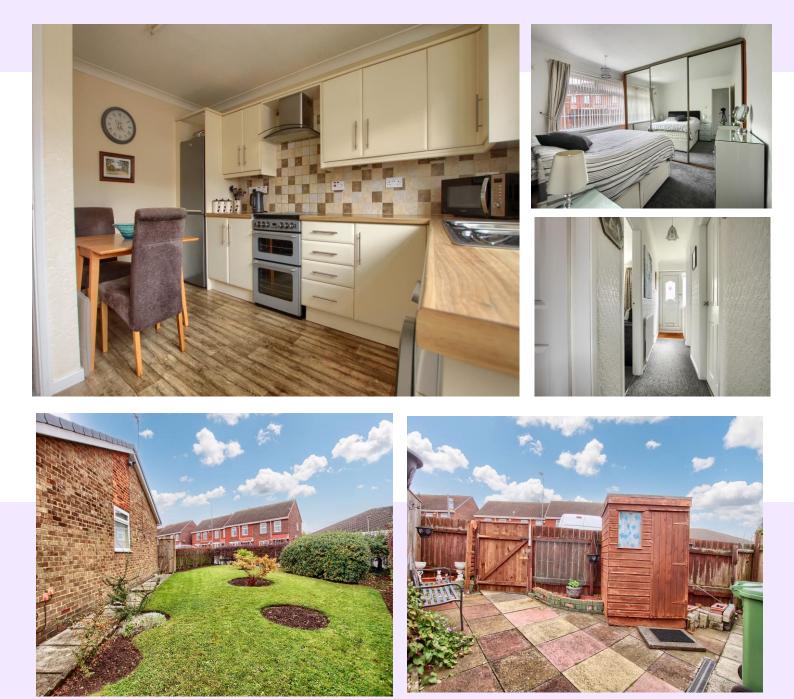

Benefiting from combi-boiler gas central heating and full UPVC double glazing, whilst being pleasantly decorated and very well presented, internal viewing is strongly advised. Very briefly, the accommodation comprises an entrance hall with large walk-in-cupboard, shower room, spacious lounge, double bedroom with fitted mirrorrobes, and 'L' shaped kitchen/diner. The front and side gardens are laid mainly to lawn with established planting and hedge borders, the rear being paved - fence enclosed, with timber shed. This is a property that may suit the retiree, or those looking for an ideal buy-to-let.