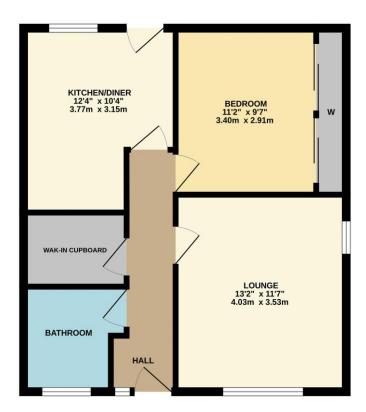

## Home, changes everything

GROUND FLOOR 534 sq.ft. (49.6 sq.m.) approx.

TOTAL FLOOR AREA: 534 sg.ft. (49.6 sg.m.) approx. While every attempt has been made to ensure the accuracy of the floospice contained there, measurements of doors, window, crosm and any other times are approximate and on responsibility taken for any more ensuitation or mis-attement. This plan is for illustrative purposes only and houdd be used as such by any prospective purchaser. The services, systems and applicances down have not been. Itself and no gaarantee as the their operability of illustrative of the services, systems and applicances down have not been. Itself and no gaarantee as the their operability of the services, system of the services, system with the services, system with services of costs of the services and services and the services of costs of the services and services