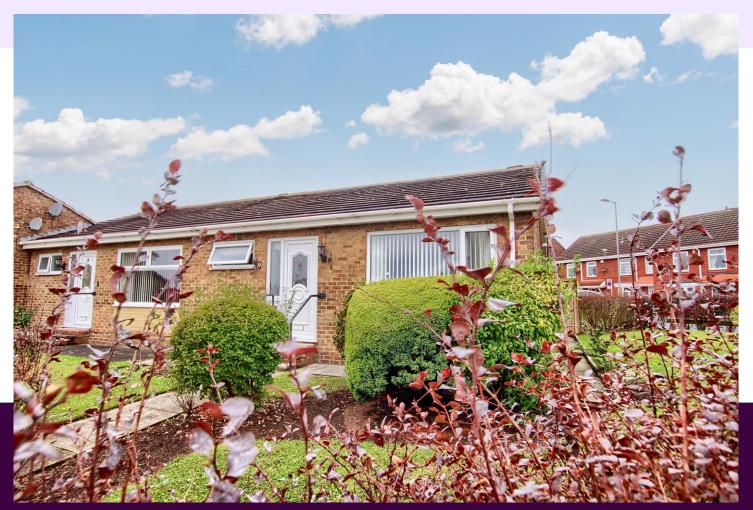

## Hanover Court

£135,000

Set within a pleasant cul-de-sac of bungalows in Norton area Can be sold as seen, complete with furniture Generous front, side and rear gardens, off-road parking Close to great local amenities and 'The Glebe' Primary School

This cared for bungalow is available for sale, complete with furniture, on a 'sold as seen' basis, should that suit the purchaser, or, can easily be cleared if required. Located in this pleasant cul-de-sac of similar properties, traffic restricted to the front, with rear off-road parking, generous front and side gardens, and rear garden.