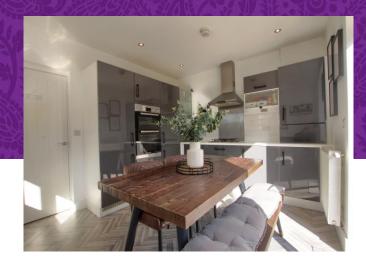

Externally there is ample parking provided by way of block-paved bays, owner allocated, whilst the enclosed rear garden is laid to lawn and patio, with timber shed, looking out toward a private, tree-lined view. Internally, the spacious accommodation comprises a feature entrance hall, cloakroom/WC, useful utility closet, impressive lounge and separate kitchen/diner with fitted 'Symphony' kitchen, and 'French' doors to the garden on the ground floor. The first floor brings the family bathroom, and two of the bedrooms, one being the 'Master' with modern ensuite, and lovely 'Sun Terrace'. Two more good double bedrooms are brought on the second floor, sharing an attractive 'Jack & Jill' ensuite.