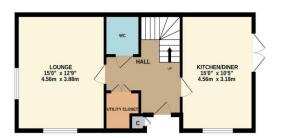

1ST FLOOR 355 sq.ft. (33.0 sq.m.) approx

2ND FLOOR 355 sq.ft. (33.0 sq.m.) approx.

TOTAL FLOOR AREA: 1210 sq.ft. (112.4 sq.m.) approx.

Whilst every attempt has been made to ensure the accuracy of the floorplan contained here, measurements of doors, windows, rooms and any other items are approximate and no responsibility is taken for any error, omission or mis-statement. This plan is for litterative purposes only and should be used as such by any prospective purchaser. The services, systems and appliances shown have not been tested and no guarantee as to their operability or efficiency can be given.

Made with Metropix 2024