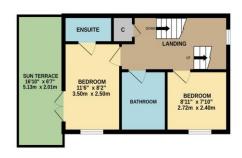

Externally there is ample parking provided by way of block-paved bays, owner allocated, whilst the enclosed rear garden is laid to lawn and patio, with timber shed, looking out toward a private, tree-lined view. Internally, the spacious accommodation comprises a feature entrance hall, cloakroom/WC, useful utility closet, impressive lounge and separate kitchen/diner with fitted 'Symphony' kitchen, and 'French' doors to the garden on the ground floor. The first floor brings the family bathroom, and two of the bedrooms, one being the 'Master' with modern ensuite, and lovely 'Sun Terrace'. Two more good double bedrooms are brought on the second floor, sharing an attractive 'Jack & Jill' ensuite.

1ST FLOOR 355 sq.ft. (33.0 sq.m.) approx

2ND FLOOR 355 sq.ft. (33.0 sq.m.) approx.

TOTAL FLOOR AREA: 1210 sq.ft. (112.4 sq.m.) approx.

Whilst every attempt has been made to ensure the accuracy of the floorplan contained here, measurements of doors, windows, rooms and any other items are approximate and no responsibility is taken for any error, omission or mis-statement. This plan is for litterative purposes only and should be used as such by any prospective purchaser. The services, systems and appliances shown have not been tested and no guarantee as to their operability or efficiency can be given.