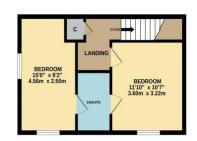

Externally there is ample parking provided by way of block-paved bays, owner allocated, whilst the enclosed rear garden is laid to lawn and patio, with timber shed, looking out toward a private, tree-lined view. Internally, the spacious accommodation comprises a feature entrance hall, cloakroom/WC, useful utility closet, impressive lounge and separate kitchen/diner with fitted 'Symphony' kitchen, and 'French' doors to the garden on the ground floor. The first floor brings the family bathroom, and two of the bedrooms, one being the 'Master' with modern ensuite, and lovely 'Sun Terrace'. Two more good double bedrooms are brought on the second floor, sharing an attractive 'Jack & Jill' ensuite.

1ST FLOOR 355 sq.ft. (33.0 sq.m.) approx

2ND FLOOR 355 sq.ft. (33.0 sq.m.) approx.

TOTAL FLOOR AREA: 1210 sq.ft. (112.4 sq.m.) approx.

Whilst every attempt has been made to ensure the accuracy of the floorplan contained here, measurements of doors, windows, rooms and any other items are approximate and no responsibility is taken for any error, omission or mis-statement. This plan is for litterative purposes only and should be used as such by any prospective purchaser. The services, systems and appliances shown have not been tested and no guarantee as to their operability or efficiency can be given.