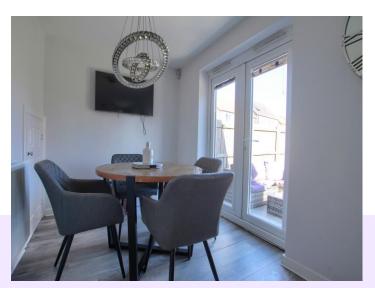

Stylish and spacious, this impressive three bedroom detached property deserved internal inspection to be fully appreciated. Situated within the popular, 'Rings' development of Ingleby Barwick larger than some other three bedroom designs, felt most in the more generous lounge, kitchen/diner, and three double bedrooms.

Enjoying a surprisingly large rear garden, fully enclosed and boasting newly laid patios' to both the near, and far end, the rest laid to lawn. A double width drive to the front allows off-road parking, and approaches the integral garage - which is currently converted approx. 3/4 to a treatment room, but could easily optimised differently, to suit anew owner. Internally, the ground floor accommodation briefly comprises an entrance porch, lounge, inner hall, cloakroom/WC, and open-plan kitchen/diner with upgraded 'Quartz' tops and 'French' doors to the garden. The first floor delivers three double bedrooms, 'Master' with modern fitted robes and impressive ensuite, separate, fully tiled family bathroom.