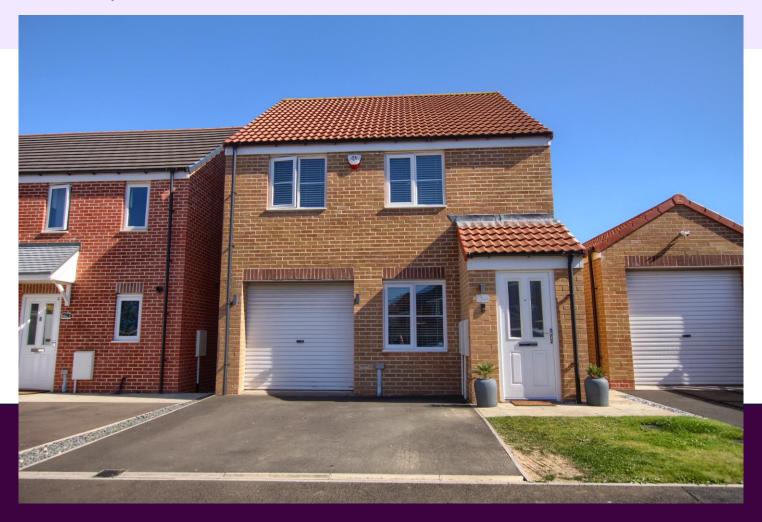

## Port Way

£220,000

Modern, and deceptively spacious

Generous lounge and upgraded kitchen/diner

Large rear garden, with newly laid patios

Three double bedrooms, 'Master' with robes and ensuite

Favoured 'Rings' location within Ingleby Barwick

Stylish and spacious, this impressive three bedroom detached property deserved internal inspection to be fully appreciated. Situated within the popular, 'Rings' development of Ingleby Barwick larger than some other three bedroom designs, felt most in the more generous lounge, kitchen/diner, and three double bedrooms.

Enjoying a surprisingly large rear garden, fully enclosed and boasting newly laid patios' to both the near, and far end, the rest laid to lawn. A double width drive to the front allows off-road parking, and approaches the integral garage - which is currently converted approx. 3/4 to a treatment room, but could easily optimised differently, to suit anew owner. Internally, the ground floor accommodation briefly comprises an entrance porch, lounge, inner hall, cloakroom/WC, and open-plan kitchen/diner with upgraded 'Quartz' tops and 'French' doors to the garden. The first floor delivers three double bedrooms, 'Master' with modern fitted robes and impressive ensuite, separate, fully tiled family bathroom.