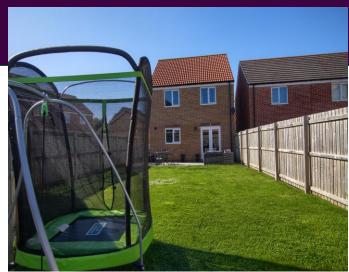

Enjoying a surprisingly large rear garden, fully enclosed and boasting newly laid patios' to both the near, and far end, the rest laid to lawn. A double width drive to the front allows off-road parking, and approaches the integral garage - which is currently converted approx. 3/4 to a treatment room, but could easily optimised differently, to suit anew owner. Internally, the ground floor accommodation briefly comprises an entrance porch, lounge, inner hall, cloakroom/WC, and open-plan kitchen/diner with upgraded 'Quartz' tops and 'French' doors to the garden. The first floor delivers three double bedrooms, 'Master' with modern fitted robes and impressive ensuite, separate, fully tiled family bathroom.