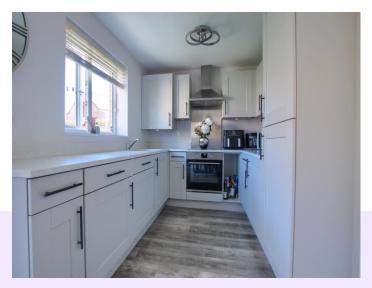

Enjoying a surprisingly large rear garden, fully enclosed and boasting newly laid patios' to both the near, and far end, the rest laid to lawn. A double width drive to the front allows off-road parking, and approaches the integral garage - which is currently converted approx. 3/4 to a treatment room, but could easily optimised differently, to suit anew owner. Internally, the ground floor accommodation briefly comprises an entrance porch, lounge, inner hall, cloakroom/WC, and open-plan kitchen/diner with upgraded 'Quartz' tops and 'French' doors to the garden. The first floor delivers three double bedrooms, 'Master' with modern fitted robes and impressive ensuite, separate, fully tiled family bathroom.