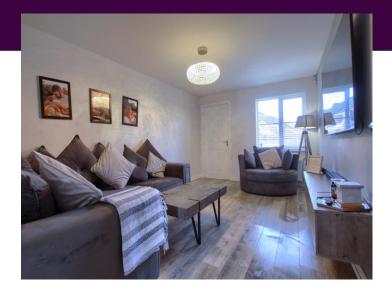

Stylish and spacious, this impressive three bedroom detached property deserved internal inspection to be fully appreciated. Situated within the popular, 'Rings' development of Ingleby Barwick larger than some other three bedroom designs, felt most in the more generous lounge, kitchen/diner, and three double bedrooms.

Enjoying a surprisingly large rear garden, fully enclosed and boasting newly laid patios' to both the near, and far end, the rest laid to lawn. A double width drive to the front allows off-road parking, and approaches the integral garage - which is currently converted approx. 3/4 to a treatment room, but could easily optimised differently, to suit anew owner. Internally, the ground floor accommodation briefly comprises an entrance porch, lounge, inner hall, cloakroom/WC, and open-plan kitchen/diner with upgraded 'Quartz' tops and 'French' doors to the garden. The first floor delivers three double bedrooms, 'Master' with modern fitted robes and impressive ensuite, separate, fully tiled family bathroom.