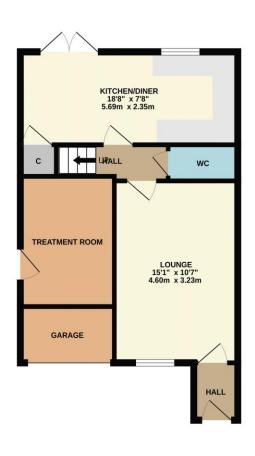

## Home, changes everything

GROUND FLOOR 500 sq.ft. (46.4 sq.m.) approx.

1ST FLOOR 482 sq.ft. (44.8 sq.m.) approx.

TOTAL FLOOR AREA: 981 s.q.ft. (91.2 s.q.m.) approx.

Whilst every attempt has been made to ensure the accuracy of the floorplan contained here, measurements of doors, windows, comes and any other tense are approximate and no responsibility is taken for any error, omission or mis-statement. This plan is for illustrative purposes only and should be used as such by any prospective purchaser. The services, systems and appliances shown have not been tested and no guarantee as to their operability or efficiency; can be given.