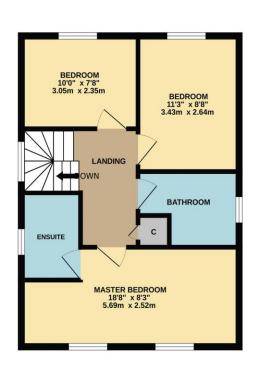

## Home, changes everything

GROUND FLOOR 500 sq.ft. (46.4 sq.m.) approx.

1ST FLOOR 482 sq.ft. (44.8 sq.m.) approx.

TOTAL FLOOR AREA: 981 s.q.ft. (91.2 s.q.m.) approx.

Whilst every attempt has been made to ensure the accuracy of the floorplan contained here, measurements of doors, windows, comes and any other tense are approximate and no responsibility is taken for any error, omission or mis-statement. This plan is for illustrative purposes only and should be used as such by any prospective purchaser. The services, systems and appliances shown have not been tested and no guarantee as to their operability or efficiency; can be given.