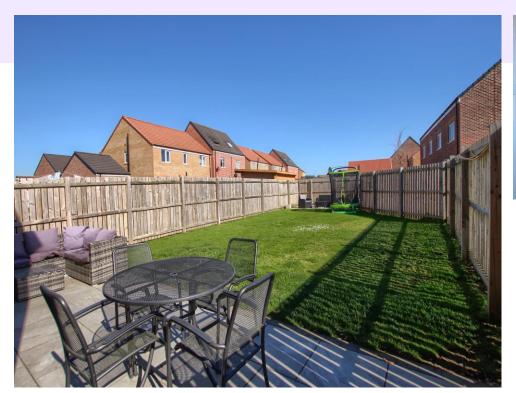

Enjoying a surprisingly large rear garden, fully enclosed and boasting newly laid patios' to both the near, and far end, the rest laid to lawn. A double width drive to the front allows off-road parking, and approaches the integral garage - which is currently converted approx. 3/4 to a treatment room, but could easily optimised differently, to suit anew owner. Internally, the ground floor accommodation briefly comprises an entrance porch, lounge, inner hall, cloakroom/WC, and open-plan kitchen/diner with upgraded 'Quartz' tops and 'French' doors to the garden. The first floor delivers three double bedrooms, 'Master' with modern fitted robes and impressive ensuite, separate, fully tiled family bathroom.