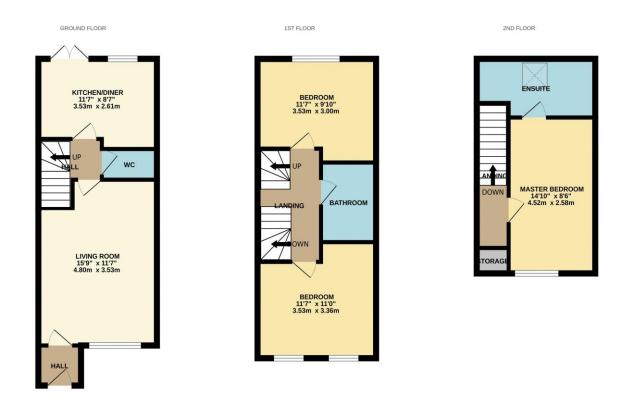

Modern and available with 'No Forward Chain' - the internal accommodation comprises an entrance hall, lounge, inner hall, cloakroom/WC and kitchen/diner to the ground floor. The first floor brings two double bedrooms, the rear, with fitted robes, and the separate family bathroom. A further double room with ensuite, is available to the second floor.