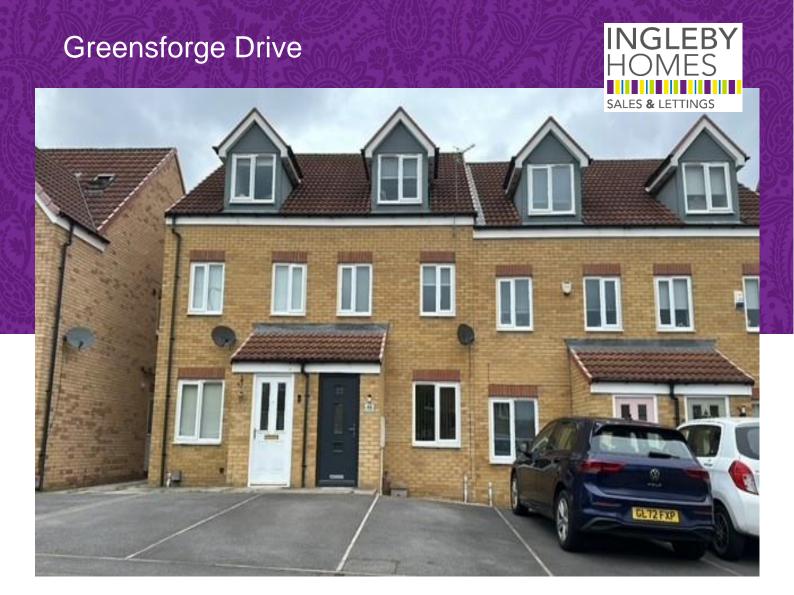

Modern, three storey 'Town House' Favoured 'Rings' location within Ingleby Barwick Attractive, landscaped rear garden Three double bedrooms, 'Master' with ensuite No forward chain £175,000

This modern, three storey 'Town House' is built to the popular 'Souter' design by Persimmon. Improved with an impressive landscaped rear garden which enjoys a private rear outlook.

Modern and available with 'No Forward Chain' - the internal accommodation comprises an entrance hall, lounge, inner hall, cloakroom/WC and kitchen/diner to the ground floor. The first floor brings two double bedrooms, the rear, with fitted robes, and the separate family bathroom. A further double room with ensuite, is available to the second floor.