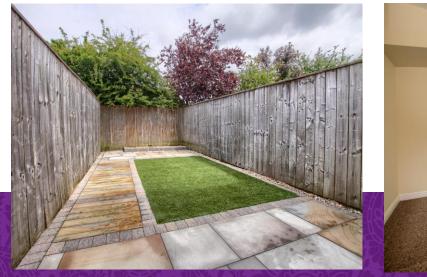

Modern, three storey 'Town House' Favoured 'Rings' location within Ingleby Barwick Attractive, landscaped rear garden Three double bedrooms, 'Master' with ensuite No forward chain £175,000

This modern, three storey 'Town House' is built to the popular 'Souter' design by Persimmon. Improved with an impressive landscaped rear garden which enjoys a private rear outlook.