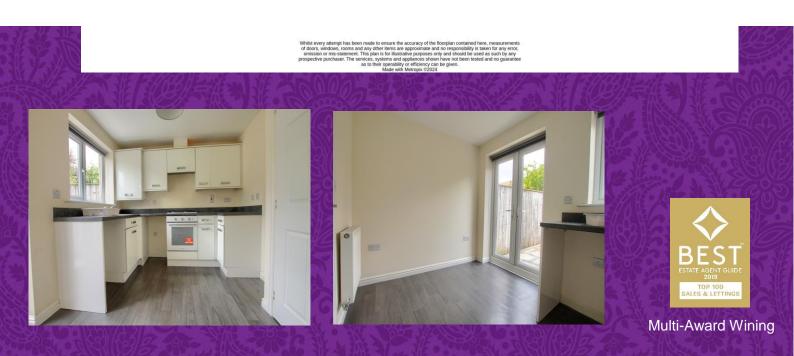

Modern and available with 'No Forward Chain' - the internal accommodation comprises an entrance hall, lounge, inner hall, cloakroom/WC and kitchen/diner to the ground floor. The first floor brings two double bedrooms, the rear, with fitted robes, and the separate family bathroom. A further double room with ensuite, is available to the second floor.