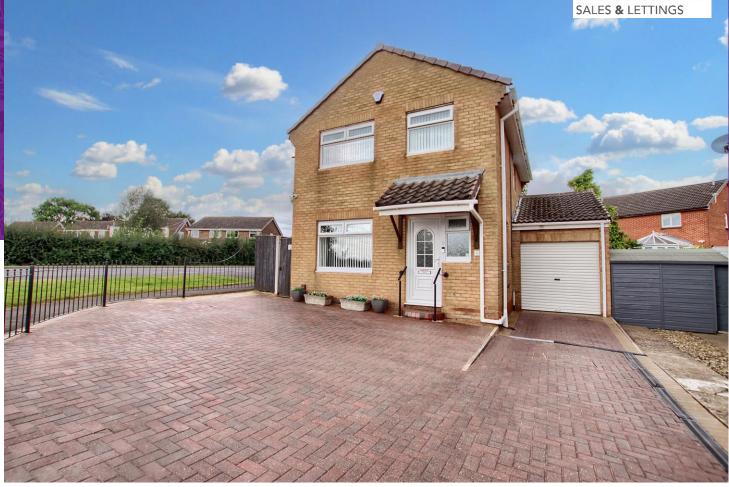

£240,000

Multi-Award Wining

Extended, impressive, and very much upgraded. This outstanding four bedroom detached property offers a lot more than immediately meets the eye. The fabulous refitted kitchen is a feature worthy of special mention, with a range of stylish units and quality surfaces, and range of appliances, a space which is open-plan to the extended Sun Room. Other upgrades include a modern 'Media Wall' within the lounge, fitted robes and coordinated furniture in the bedrooms and the lovely, landscaped rear garden.

Externally, the extensive block-paved frontage allows ample parking for several vehicles, and also approaches the garage, which the majority of has been professionally converted to allows a ground floor bedroom, complete with shower room. Although there is no permissions for this, it has been in situ for some time, and the owner is more than happy to provide adequate indemnity against. The rear gardens are really attractive, with timber deck adjoins the 'Sun Room' with canopy, patio, and immaculate lawns with pebble borders, all fence enclosed and unusually private. The internal accommodation briefly comprise an entrance hall, cloakroom/WC, lounge, kitchen/diner, sun room, bedroom and shower room to the ground floor. The first floor brings four bedrooms and the family bathroom. The new owner will also benefit from the solar panels, which allow lower running costs, and quarterly payments for unused energy, returned from the grid. Viewing advised.