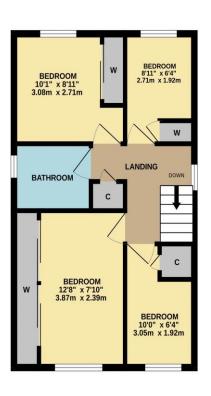

GROUND FLOOR 624 sq.ft. (58.0 sq.m.) approx.

1ST FLOOR 443 sq.ft. (41.1 sq.m.) approx.