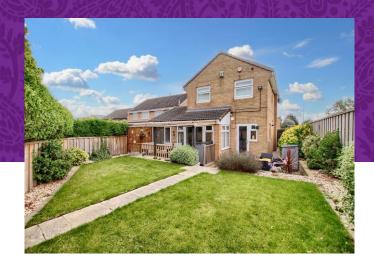

Externally, the extensive block-paved frontage allows ample parking for several vehicles, and also approaches the garage, which the majority of has been professionally converted to allows a ground floor bedroom, complete with shower room. Although there is no permissions for this, it has been in situ for some time, and the owner is more than happy to provide adequate indemnity against. The rear gardens are really attractive, with timber deck adjoins the 'Sun Room' with canopy, patio, and immaculate lawns with pebble borders, all fence enclosed and unusually private. The internal accommodation briefly comprise an entrance hall, cloakroom/WC, lounge, kitchen/diner, sun room, bedroom and shower room to the ground floor. The first floor brings four bedrooms and the family bathroom. The new owner will also benefit from the solar panels, which allow lower running costs, and quarterly payments for unused energy, returned from the grid. Viewing advised.