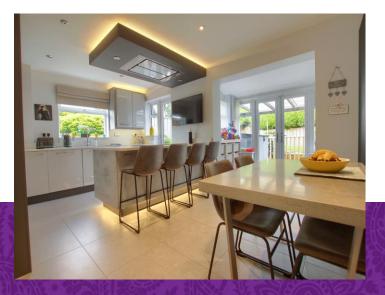

£240,000

Multi-Award Wining

Extended, impressive, and very much upgraded. This outstanding four bedroom detached property offers a lot more than immediately meets the eye. The fabulous refitted kitchen is a feature worthy of special mention, with a range of stylish units and quality surfaces, and range of appliances, a space which is open-plan to the extended Sun Room. Other upgrades include a modern 'Media Wall' within the lounge, fitted robes and coordinated furniture in the bedrooms and the lovely, landscaped rear garden.

Externally, the extensive block-paved frontage allows ample parking for several vehicles, and also approaches the garage, which the majority of has been professionally converted to allows a ground floor bedroom, complete with shower room. Although there is no permissions for this, it has been in situ for some time, and the owner is more than happy to provide adequate indemnity against. The rear gardens are really attractive, with timber deck adjoins the 'Sun Room' with canopy, patio, and immaculate lawns with pebble borders, all fence enclosed and unusually private. The internal accommodation briefly comprise an entrance hall, cloakroom/WC, lounge, kitchen/diner, sun room, bedroom and shower room to the ground floor. The first floor brings four bedrooms and the family bathroom. The new owner will also benefit from the solar panels, which allow lower running costs, and quarterly payments for unused energy, returned from the grid. Viewing advised.