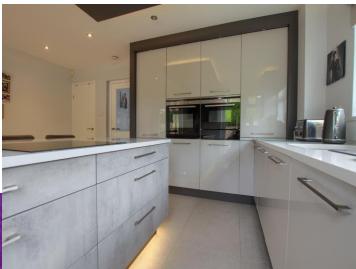

£240,000

Multi-Award Wining

Extended, impressive, and very much upgraded. This outstanding four bedroom detached property offers a lot more than immediately meets the eye. The fabulous refitted kitchen is a feature worthy of special mention, with a range of stylish units and quality surfaces, and range of appliances, a space which is open-plan to the extended Sun Room. Other upgrades include a modern 'Media Wall' within the lounge, fitted robes and coordinated furniture in the bedrooms and the lovely, landscaped rear garden.

Externally, the extensive block-paved frontage allows ample parking for several vehicles, and also approaches the garage, which the majority of has been professionally converted to allows a ground floor bedroom, complete with shower room. Although there is no permissions for this, it has been in situ for some time, and the owner is more than happy to provide adequate indemnity against. The rear gardens are really attractive, with timber deck adjoins the 'Sun Room' with canopy, patio, and immaculate lawns with pebble borders, all fence enclosed and unusually private. The internal accommodation briefly comprise an entrance hall, cloakroom/WC, lounge, kitchen/diner, sun room, bedroom and shower room to the ground floor. The first floor brings four bedrooms and the family bathroom. The new owner will also benefit from the solar panels, which allow lower running costs, and quarterly payments for unused energy, returned from the grid. Viewing advised.