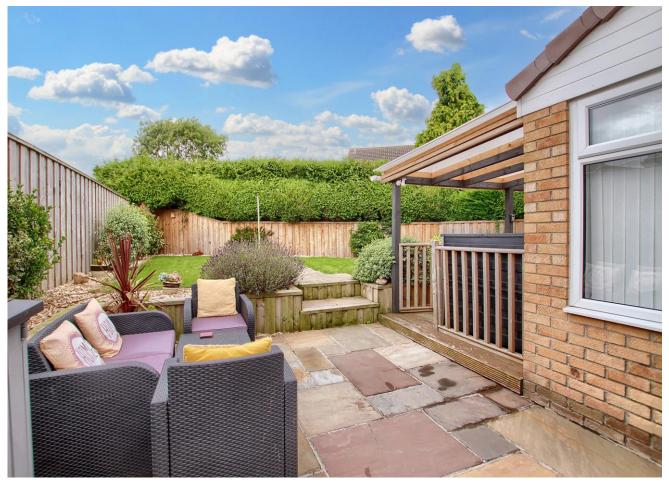

Externally, the extensive block-paved frontage allows ample parking for several vehicles, and also approaches the garage, which the majority of has been professionally converted to allows a ground floor bedroom, complete with shower room. Although there is no permissions for this, it has been in situ for some time, and the owner is more than happy to provide adequate indemnity against. The rear gardens are really attractive, with timber deck adjoins the 'Sun Room' with canopy, patio, and immaculate lawns with pebble borders, all fence enclosed and unusually private. The internal accommodation briefly comprise an entrance hall, cloakroom/WC, lounge, kitchen/diner, sun room, bedroom and shower room to the ground floor. The first floor brings four bedrooms and the family bathroom. The new owner will also benefit from the solar panels, which allow lower running costs, and quarterly payments for unused energy, returned from the grid. Viewing advised.