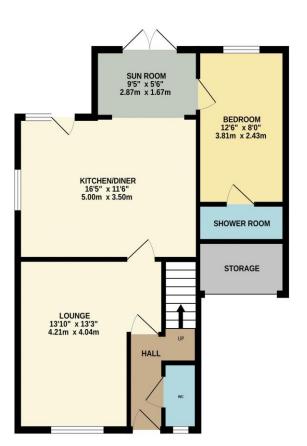

Externally, the extensive block-paved frontage allows ample parking for several vehicles, and also approaches the garage, which the majority of has been professionally converted to allows a ground floor bedroom, complete with shower room. Although there is no permissions for this, it has been in situ for some time, and the owner is more than happy to provide adequate indemnity against. The rear gardens are really attractive, with timber deck adjoins the 'Sun Room' with canopy, patio, and immaculate lawns with pebble borders, all fence enclosed and unusually private. The internal accommodation briefly comprise an entrance hall, cloakroom/WC, lounge, kitchen/diner, sun room, bedroom and shower room to the ground floor. The first floor brings four bedrooms and the family bathroom. The new owner will also benefit from the solar panels, which allow lower running costs, and quarterly payments for unused energy, returned from the grid. Viewing advised.

GROUND FLOOR 624 sq.ft. (58.0 sq.m.) approx.

1ST FLOOR 443 sq.ft. (41.1 sq.m.) approx.