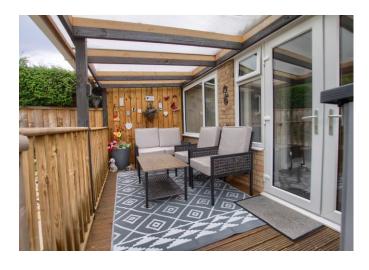

Externally, the extensive block-paved frontage allows ample parking for several vehicles, and also approaches the garage, which the majority of has been professionally converted to allows a ground floor bedroom, complete with shower room. Although there is no permissions for this, it has been in situ for some time, and the owner is more than happy to provide adequate indemnity against. The rear gardens are really attractive, with timber deck adjoins the 'Sun Room' with canopy, patio, and immaculate lawns with pebble borders, all fence enclosed and unusually private. The internal accommodation briefly comprise an entrance hall, cloakroom/WC, lounge, kitchen/diner, sun room, bedroom and shower room to the ground floor. The first floor brings four bedrooms and the family bathroom. The new owner will also benefit from the solar panels, which allow lower running costs, and quarterly payments for unused energy, returned from the grid. Viewing advised.