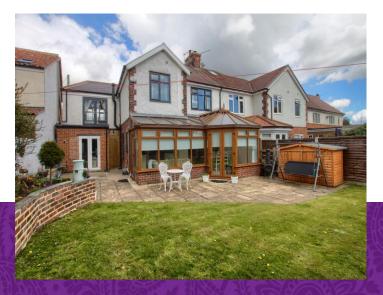

The rear garden is attractive, established and enjoys a sunny, southerly facing aspect. Internally, the stunning kitchen, large open-plan conservatory, 25ft plus living room and luxurious family bathroom are features worthy of special mention. Very briefly, the accommodation comprises an entrance hall, cloakroom/WC, through lounge/diner, large conservatory and gorgeous fitted kitchen are available to the ground floor. The first floor delivers the impressive family bathroom and four double bedrooms, one with 'French' doors to a proposed sun terrace, the roof below has been replaced to support as such, but the finishing balustrade above has not yet been completed. Both the living room and kitchen boast 'revealed brick' fireplaces with multi-fuel stoves inset. Internal inspection is highly recommended, you will not be disappointed.