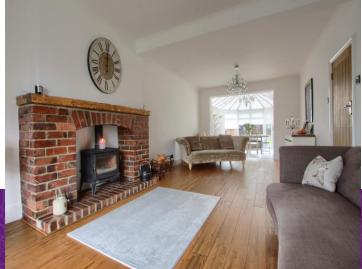

The rear garden is attractive, established and enjoys a sunny, southerly facing aspect. Internally, the stunning kitchen, large open-plan conservatory, 25ft plus living room and luxurious family bathroom are features worthy of special mention. Very briefly, the accommodation comprises an entrance hall, cloakroom/WC, through lounge/diner, large conservatory and gorgeous fitted kitchen are available to the ground floor. The first floor delivers the impressive family bathroom and four double bedrooms, one with 'French' doors to a proposed sun terrace, the roof below has been replaced to support as such, but the finishing balustrade above has not yet been completed. Both the living room and kitchen boast 'revealed brick' fireplaces with multi-fuel stoves inset. Internal inspection is highly recommended, you will not be disappointed.