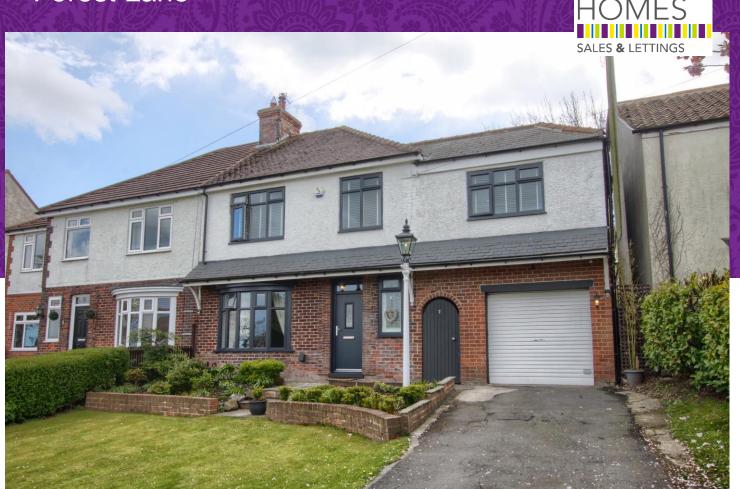

## **Forest Lane**

£340,000

Sought after 'Kirklevington' location

Stylish and especially spacious throughout

Stunning refitted kitchen with feature stove, open plan to the impressive conservatory

25ft plus living room with further feature fireplace and stove

Four double bedrooms

Especially stylish and upgraded throughout, this spacious and very impressive 'four double bedroom' property, perfectly mixes traditional features with modern luxury and contemporary design - internal inspection is highly recommended to fully appreciate the quality and space on offer. Pleasantly situated within this sought after spot, well set back from the road with generous front garden and lengthy drive that approaches the garage, with easy access to the A19 road networks and nearby Yarm.