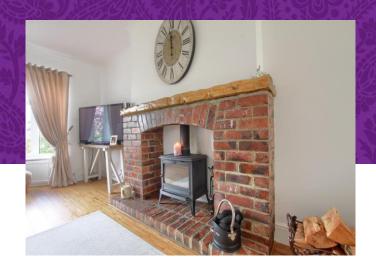

## **Forest Lane**

£340,000

Sought after 'Kirklevington' location

Stylish and especially spacious throughout

Stunning refitted kitchen with feature stove, open plan to the impressive conservatory

25ft plus living room with further feature fireplace and stove

The rear garden is attractive, established and enjoys a sunny, southerly facing aspect. Internally, the stunning kitchen, large open-plan conservatory, 25ft plus living room and luxurious family bathroom are features worthy of special mention. Very briefly, the accommodation comprises an entrance hall, cloakroom/WC, through lounge/diner, large conservatory and gorgeous fitted kitchen are available to the ground floor. The first floor delivers the impressive family bathroom and four double bedrooms, one with 'French' doors to a proposed sun terrace, the roof below has been replaced to support as such, but the finishing balustrade above has not yet been completed. Both the living room and kitchen boast 'revealed brick' fireplaces with multi-fuel stoves inset. Internal inspection is highly recommended, you will not be disappointed.