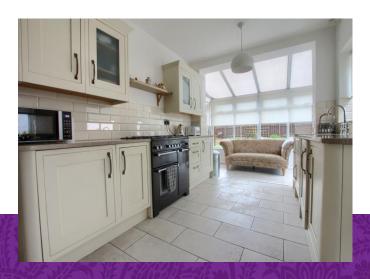

## **Forest Lane**

£340,000

Sought after 'Kirklevington' location

Stylish and especially spacious throughout

Stunning refitted kitchen with feature stove, open plan to the impressive conservatory

25ft plus living room with further feature fireplace and stove

The rear garden is attractive, established and enjoys a sunny, southerly facing aspect. Internally, the stunning kitchen, large open-plan conservatory, 25ft plus living room and luxurious family bathroom are features worthy of special mention. Very briefly, the accommodation comprises an entrance hall, cloakroom/WC, through lounge/diner, large conservatory and gorgeous fitted kitchen are available to the ground floor. The first floor delivers the impressive family bathroom and four double bedrooms, one with 'French' doors to a proposed sun terrace, the roof below has been replaced to support as such, but the finishing balustrade above has not yet been completed. Both the living room and kitchen boast 'revealed brick' fireplaces with multi-fuel stoves inset. Internal inspection is highly recommended, you will not be disappointed.