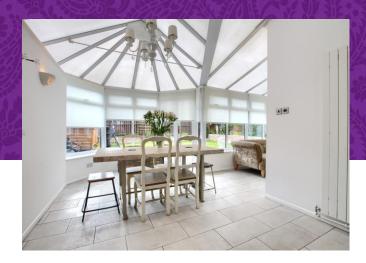

## **Forest Lane**

£340,000

Sought after 'Kirklevington' location

Stylish and especially spacious throughout

Stunning refitted kitchen with feature stove, open plan to the impressive conservatory

25ft plus living room with further feature fireplace and stove

The rear garden is attractive, established and enjoys a sunny, southerly facing aspect. Internally, the stunning kitchen, large open-plan conservatory, 25ft plus living room and luxurious family bathroom are features worthy of special mention. Very briefly, the accommodation comprises an entrance hall, cloakroom/WC, through lounge/diner, large conservatory and gorgeous fitted kitchen are available to the ground floor. The first floor delivers the impressive family bathroom and four double bedrooms, one with 'French' doors to a proposed sun terrace, the roof below has been replaced to support as such, but the finishing balustrade above has not yet been completed. Both the living room and kitchen boast 'revealed brick' fireplaces with multi-fuel stoves inset. Internal inspection is highly recommended, you will not be disappointed.