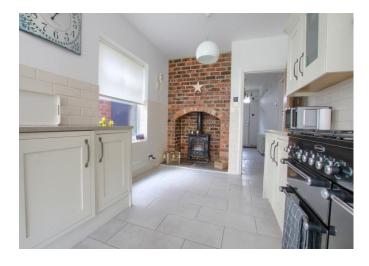

## **Forest Lane**

£340,000

Sought after 'Kirklevington' location

Stylish and especially spacious throughout

Stunning refitted kitchen with feature stove, open plan to the impressive conservatory

25ft plus living room with further feature fireplace and stove

The rear garden is attractive, established and enjoys a sunny, southerly facing aspect. Internally, the stunning kitchen, large open-plan conservatory, 25ft plus living room and luxurious family bathroom are features worthy of special mention. Very briefly, the accommodation comprises an entrance hall, cloakroom/WC, through lounge/diner, large conservatory and gorgeous fitted kitchen are available to the ground floor. The first floor delivers the impressive family bathroom and four double bedrooms, one with 'French' doors to a proposed sun terrace, the roof below has been replaced to support as such, but the finishing balustrade above has not yet been completed. Both the living room and kitchen boast 'revealed brick' fireplaces with multi-fuel stoves inset. Internal inspection is highly recommended, you will not be disappointed.