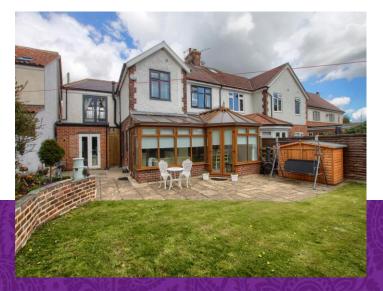

The rear garden is attractive, established and enjoys a sunny, southerly facing aspect. Internally, the stunning kitchen, large open-plan conservatory, 25ft plus living room and luxurious family bathroom are features worthy of special mention. Very briefly, the accommodation comprises an entrance hall, cloakroom/WC, through lounge/diner, large conservatory and gorgeous fitted kitchen are available to the ground floor. The first floor delivers the impressive family bathroom and four double bedrooms, one with 'French' doors to a proposed sun terrace, the roof below has been replaced to support as such, but the finishing balustrade above has not yet been completed. Both the living room and kitchen boast 'revealed brick' fireplaces with multi-fuel stoves inset. Internal inspection is highly recommended, you will not be disappointed.