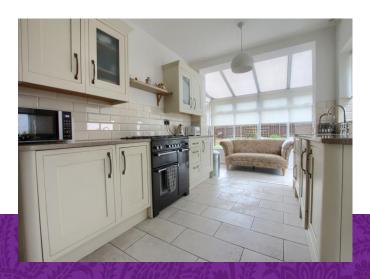

## **Forest Lane**

£350,000

Sought after 'Kirklevington' location

Stylish and especially spacious throughout

Stunning refitted kitchen with feature stove, open plan to the impressive conservatory

25ft plus living room with further feature fireplace and stove

The rear garden is attractive, established and enjoys a sunny, southerly facing aspect. Internally, the stunning kitchen, large open-plan conservatory, 25ft plus living room and luxurious family bathroom are features worthy of special mention. Very briefly, the accommodation comprises an entrance hall, cloakroom/WC, through lounge/diner, large conservatory and gorgeous fitted kitchen are available to the ground floor. The first floor delivers the impressive family bathroom and four double bedrooms, one with 'French' doors to a proposed sun terrace, the roof below has been replaced to support as such, but the finishing balustrade above has not yet been completed. Both the living room and kitchen boast 'revealed brick' fireplaces with multi-fuel stoves inset. Internal inspection is highly recommended, you will not be disappointed.