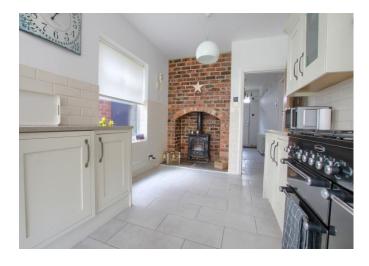

## **Forest Lane**

£350,000

Sought after 'Kirklevington' location

Stylish and especially spacious throughout

Stunning refitted kitchen with feature stove, open plan to the impressive conservatory

25ft plus living room with further feature fireplace and stove

The rear garden is attractive, established and enjoys a sunny, southerly facing aspect. Internally, the stunning kitchen, large open-plan conservatory, 25ft plus living room and luxurious family bathroom are features worthy of special mention. Very briefly, the accommodation comprises an entrance hall, cloakroom/WC, through lounge/diner, large conservatory and gorgeous fitted kitchen are available to the ground floor. The first floor delivers the impressive family bathroom and four double bedrooms, one with 'French' doors to a proposed sun terrace, the roof below has been replaced to support as such, but the finishing balustrade above has not yet been completed. Both the living room and kitchen boast 'revealed brick' fireplaces with multi-fuel stoves inset. Internal inspection is highly recommended, you will not be disappointed.