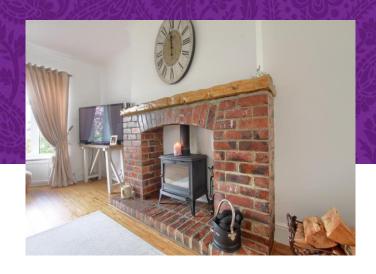

The rear garden is attractive, established and enjoys a sunny, southerly facing aspect. Internally, the stunning kitchen, large open-plan conservatory, 25ft plus living room and luxurious family bathroom are features worthy of special mention. Very briefly, the accommodation comprises an entrance hall, cloakroom/WC, through lounge/diner, large conservatory and gorgeous fitted kitchen are available to the ground floor. The first floor delivers the impressive family bathroom and four double bedrooms, one with 'French' doors to a proposed sun terrace, the roof below has been replaced to support as such, but the finishing balustrade above has not yet been completed. Both the living room and kitchen boast 'revealed brick' fireplaces with multi-fuel stoves inset. Internal inspection is highly recommended, you will not be disappointed.