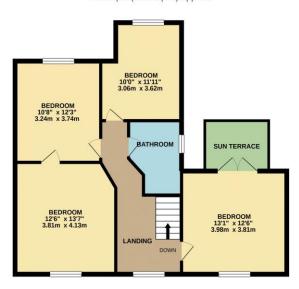

GROUND FLOOR 970 sq.ft. (90.1 sq.m.) approx.

1ST FLOOR 735 sq.ft. (68.3 sq.m.) approx.

OTAL FLOOR AREA: 1705 sq.ft. (158.4 sq.m.) appro

Whilst every attempt has been made to ensure the accuracy of the floorplan contained here, measurements of doors, windows, norms and any other items are approximate and no responsibility pickate for any entro, mission or mis-statement. This plan is for illustrative purposes only and should be used as such by any prospective purchaser. The services, systems and appliances shown have not been tested and no guarante as to their operability or efficiency can be given.