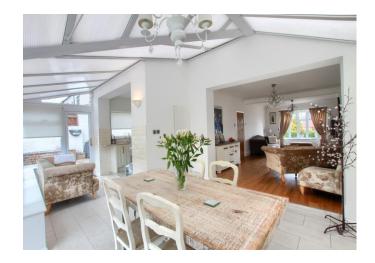

The rear garden is attractive, established and enjoys a sunny, southerly facing aspect. Internally, the stunning kitchen, large open-plan conservatory, 25ft plus living room and luxurious family bathroom are features worthy of special mention. Very briefly, the accommodation comprises an entrance hall, cloakroom/WC, through lounge/diner, large conservatory and gorgeous fitted kitchen are available to the ground floor. The first floor delivers the impressive family bathroom and four double bedrooms, one with 'French' doors to a proposed sun terrace, the roof below has been replaced to support as such, but the finishing balustrade above has not yet been completed. Both the living room and kitchen boast 'revealed brick' fireplaces with multi-fuel stoves inset. Internal inspection is highly recommended, you will not be disappointed.