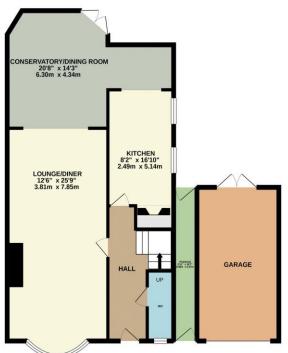

GROUND FLOOR 970 sq.ft. (90.1 sq.m.) approx.

1ST FLOOR 735 sq.ft. (68.3 sq.m.) approx.

OTAL FLOOR AREA: 1705 sq.ft. (158.4 sq.m.) appro

Whilst every attempt has been made to ensure the accuracy of the floorplan contained here, measurements of doors, windows, norms and any other items are approximate and no responsibility pickate for any entro, mission or mis-statement. This plan is for illustrative purposes only and should be used as such by any prospective purchaser. The services, systems and appliances shown have not been tested and no guarante as to their operability or efficiency can be given.