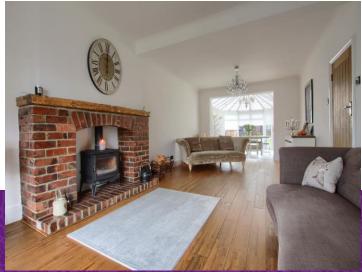

The rear garden is attractive, established and enjoys a sunny, southerly facing aspect. Internally, the stunning kitchen, large open-plan conservatory, 25ft plus living room and luxurious family bathroom are features worthy of special mention. Very briefly, the accommodation comprises an entrance hall, cloakroom/WC, through lounge/diner, large conservatory and gorgeous fitted kitchen are available to the ground floor. The first floor delivers the impressive family bathroom and four double bedrooms, one with 'French' doors to a proposed sun terrace, the roof below has been replaced to support as such, but the finishing balustrade above has not yet been completed. Both the living room and kitchen boast 'revealed brick' fireplaces with multi-fuel stoves inset. Internal inspection is highly recommended, you will not be disappointed.