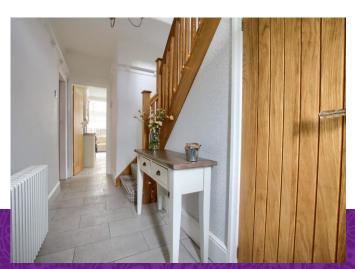

The rear garden is attractive, established and enjoys a sunny, southerly facing aspect. Internally, the stunning kitchen, large open-plan conservatory, 25ft plus living room and luxurious family bathroom are features worthy of special mention. Very briefly, the accommodation comprises an entrance hall, cloakroom/WC, through lounge/diner, large conservatory and gorgeous fitted kitchen are available to the ground floor. The first floor delivers the impressive family bathroom and four double bedrooms, one with 'French' doors to a proposed sun terrace, the roof below has been replaced to support as such, but the finishing balustrade above has not yet been completed. Both the living room and kitchen boast 'revealed brick' fireplaces with multi-fuel stoves inset. Internal inspection is highly recommended, you will not be disappointed.