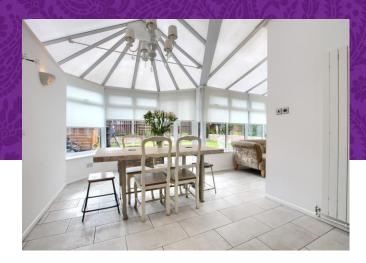

The rear garden is attractive, established and enjoys a sunny, southerly facing aspect. Internally, the stunning kitchen, large open-plan conservatory, 25ft plus living room and luxurious family bathroom are features worthy of special mention. Very briefly, the accommodation comprises an entrance hall, cloakroom/WC, through lounge/diner, large conservatory and gorgeous fitted kitchen are available to the ground floor. The first floor delivers the impressive family bathroom and four double bedrooms, one with 'French' doors to a proposed sun terrace, the roof below has been replaced to support as such, but the finishing balustrade above has not yet been completed. Both the living room and kitchen boast 'revealed brick' fireplaces with multi-fuel stoves inset. Internal inspection is highly recommended, you will not be disappointed.