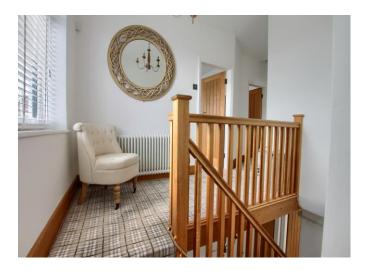

The rear garden is attractive, established and enjoys a sunny, southerly facing aspect. Internally, the stunning kitchen, large open-plan conservatory, 25ft plus living room and luxurious family bathroom are features worthy of special mention. Very briefly, the accommodation comprises an entrance hall, cloakroom/WC, through lounge/diner, large conservatory and gorgeous fitted kitchen are available to the ground floor. The first floor delivers the impressive family bathroom and four double bedrooms, one with 'French' doors to a proposed sun terrace, the roof below has been replaced to support as such, but the finishing balustrade above has not yet been completed. Both the living room and kitchen boast 'revealed brick' fireplaces with multi-fuel stoves inset. Internal inspection is highly recommended, you will not be disappointed.