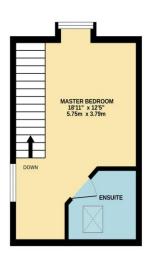

The rear garden will be freshly turfed for an occupier, and the landlord is to include a regular garden maintenance service within the tenancy. Located on the popular 'Beckside Manor' development of Ingleby Barwick, and enjoying a double width, block-paved front drive, with enclosed rear garden. Internally, the smart accommodation comprises an entrance hall, lounge, impressive kitchen/diner, and cloakroom/WC to the ground floor. The first floor delivers two bedrooms, and the modern family bathroom, whilst the afore mentioned 'Master' of double bedroom and ensuite occupies the second floor.

GROUND FLOOR 301 sq.ft. (28.0 sq.m.) approx. 1ST FLOOR 301 sq.ft. (28.0 sq.m.) approx. 2ND FLOOR 224 sq.ft. (20.8 sq.m.) approx.

TOTAL FLOOR AREA: 827 sq.ft. (76.8 sq.m.) approx.

Whilst every attempt has been made to ensure the accuracy of the flooping nontained here, measurement of doors, windows, rooms and any other tens are approximate and no responsibility is taken for any error omission or me-statement. This pain is for illustrative purposes only and should the used as such by any prospective purchaser. The services, systems and appliances shown have not been tested and no guarante as to their operability or efficiency can be given.