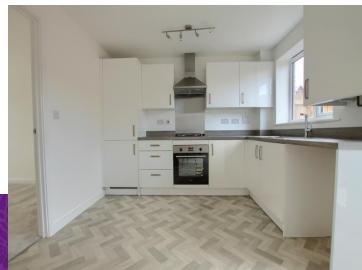

£1,150

**SALES & LETTINGS** 

BRAND NEW and available for IMMEDIATE LET - It may prove essential to act quickly when it come to this impressive, 'Miller' built property that delivers attractive accommodation over three levels. 'Turn Key' ready, with new floorings and decor throughout, whilst the fantastic second floor 'Master Suite' and terrific kitchen with built in fridge/freezer and oven, are note worthy features.

The rear garden will be freshly turfed for an occupier, and the landlord is to include a regular garden maintenance service within the tenancy. Located on the popular 'Beckside Manor' development of Ingleby Barwick, and enjoying a double width, block-paved front drive, with enclosed rear garden. Internally, the smart accommodation comprises an entrance hall, lounge, impressive kitchen/diner, and cloakroom/WC to the ground floor. The first floor delivers two bedrooms, and the modern family bathroom, whilst the afore mentioned 'Master' of double bedroom and ensuite occupies the second floor.