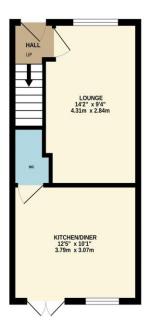

The rear garden will be freshly turfed for an occupier, and the landlord is to include a regular garden maintenance service within the tenancy. Located on the popular 'Beckside Manor' development of Ingleby Barwick, and enjoying a double width, block-paved front drive, with enclosed rear garden. Internally, the smart accommodation comprises an entrance hall, lounge, impressive kitchen/diner, and cloakroom/WC to the ground floor. The first floor delivers two bedrooms, and the modern family bathroom, whilst the afore mentioned 'Master' of double bedroom and ensuite occupies the second floor.

GROUND FLOOR 301 sq.ft. (28.0 sq.m.) approx. 1ST FLOOR 301 sq.ft. (28.0 sq.m.) approx. 2ND FLOOR 224 sq.ft. (20.8 sq.m.) approx.

TOTAL FLOOR AREA: 827 sq.ft. (76.8 sq.m.) approx.

Whilst every attempt has been made to ensure the accuracy of the flooping nontained here, measurement of doors, windows, rooms and any other tens are approximate and no responsibility is taken for any error omission or me-statement. This pain is for illustrative purposes only and should the used as such by any prospective purchaser. The services, systems and appliances shown have not been tested and no guarante as to their operability or efficiency can be given.