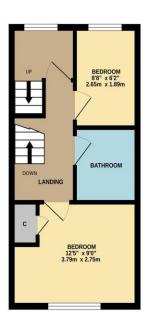

The rear garden will be freshly turfed for an occupier, and the landlord is to include a regular garden maintenance service within the tenancy. Located on the popular 'Beckside Manor' development of Ingleby Barwick, and enjoying a double width, block-paved front drive, with enclosed rear garden. Internally, the smart accommodation comprises an entrance hall, lounge, impressive kitchen/diner, and cloakroom/WC to the ground floor. The first floor delivers two bedrooms, and the modern family bathroom, whilst the afore mentioned 'Master' of double bedroom and ensuite occupies the second floor.

GROUND FLOOR 301 sq.ft. (28.0 sq.m.) approx. 1ST FLOOR 301 sq.ft. (28.0 sq.m.) approx. 2ND FLOOR 224 sq.ft. (20.8 sq.m.) approx.

TOTAL FLOOR AREA: 827 sq.ft. (76.8 sq.m.) approx.

Whilst every attempt has been made to ensure the accuracy of the flooping nontained here, measurement of doors, windows, rooms and any other tens are approximate and no responsibility is taken for any error omission or me-statement. This pain is for illustrative purposes only and should the used as such by any prospective purchaser. The services, systems and appliances shown have not been tested and no guarante as to their operability or efficiency can be given.