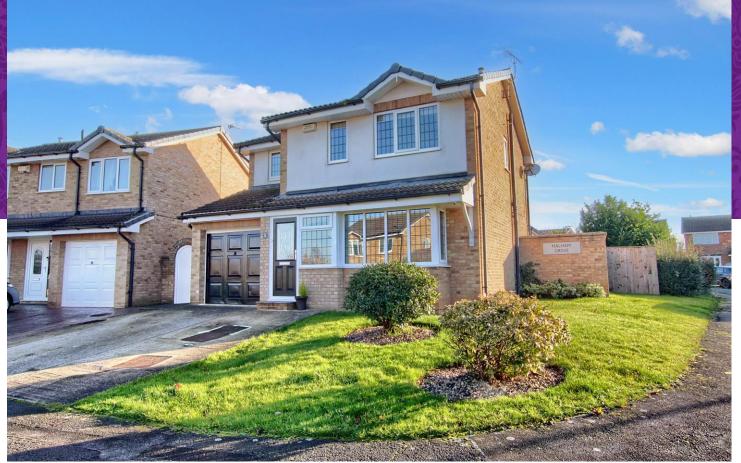

## **Fountains Avenue**

Enviable, generous corner plot with southerly, private garden Impressive garden room extension enhancing the living space Stylish refitted kitchen and coordinated utility Modern refitted family bathroom Remodelled to a three bedroom, but easily reversed to four £269,950

Multi-Award Wining

A fantastic, generous corner plot and impressive garden room extension are two superb features that make this very attractive property really stand out. Whilst being significantly upgraded and remodelled and presented to a lovely standard, internal viewing is highly recommended to appreciate the space, and quality on offer.

Located within this favoured 'Beckfields' area, with a double width drive, wrap -around front and side gardens, and large, enclosed, southerly rear garden. Internally, the stylish refitted kitchen, coordinated utility and refitted family bathroom are all features that are also worthy of special mention. Very briefly, the accommodation comprises an extended entrance hall, bay-fronted lounge, superb open-plan kitchen/diner with utility and cloakroom/WC off, and rear 'vaulted ceiling' garden room with rear bi-folds to the ground floor. The first floor has seen remodelling which has opened up bedrooms three and four, but easily reversed should a new owner choose to do so, 'Master' with ensuite, and separate family bathroom.