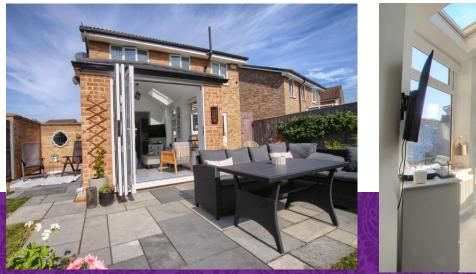

Multi-Award Wining

A fantastic, generous corner plot and impressive garden room extension are two superb features that make this very attractive property really stand out. Whilst being significantly upgraded and remodelled and presented to a lovely standard, internal viewing is highly recommended to appreciate the space, and quality on offer.

Located within this favoured 'Beckfields' area, with a double width drive, wrap -around front and side gardens, and large, enclosed, southerly rear garden. Internally, the stylish refitted kitchen, coordinated utility and refitted family bathroom are all features that are also worthy of special mention. Very briefly, the accommodation comprises an extended entrance hall, bay-fronted lounge, superb open-plan kitchen/diner with utility and cloakroom/WC off, and rear 'vaulted ceiling' garden room with rear bi-folds to the ground floor. The first floor has seen remodelling which has opened up bedrooms three and four, but easily reversed should a new owner choose to do so, 'Master' with ensuite, and separate family bathroom.