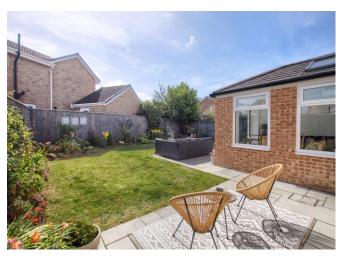

Multi-Award Wining

A fantastic, generous corner plot and impressive garden room extension are two superb features that make this very attractive property really stand out. Whilst being significantly upgraded and remodelled and presented to a lovely standard, internal viewing is highly recommended to appreciate the space, and quality on offer.

Located within this favoured 'Beckfields' area, with a double width drive, wrap -around front and side gardens, and large, enclosed, southerly rear garden. Internally, the stylish refitted kitchen, coordinated utility and refitted family bathroom are all features that are also worthy of special mention. Very briefly, the accommodation comprises an extended entrance hall, bay-fronted lounge, superb open-plan kitchen/diner with utility and cloakroom/WC off, and rear 'vaulted ceiling' garden room with rear bi-folds to the ground floor. The first floor has seen remodelling which has opened up bedrooms three and four, but easily reversed should a new owner choose to do so, 'Master' with ensuite, and separate family bathroom.