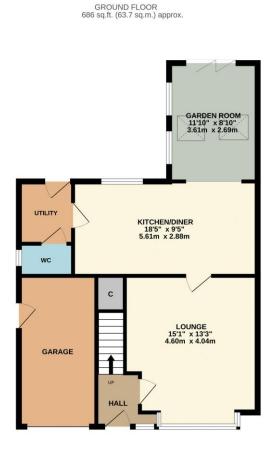

Located within this favoured 'Beckfields' area, with a double width drive, wrap -around front and side gardens, and large, enclosed, southerly rear garden. Internally, the stylish refitted kitchen, coordinated utility and refitted family bathroom are all features that are also worthy of special mention. Very briefly, the accommodation comprises an extended entrance hall, bay-fronted lounge, superb open-plan kitchen/diner with utility and cloakroom/WC off, and rear 'vaulted ceiling' garden room with rear bi-folds to the ground floor. The first floor has seen remodelling which has opened up bedrooms three and four, but easily reversed should a new owner choose to do so, 'Master' with ensuite, and separate family bathroom.

1ST FLOOR 510 sq.ft. (47.4 sq.m.) approx.

TOTAL FLOOR AREA: 1997 sq.ft, (1112 sq.m.) approx. White devy attempts has been made be areasy the accuracy of the foorpara constanted here, measurement of doors, windows, nooms and any other liems are approximate and no responsibility is taken for any remomission or mis-statement. This plan is for illustrative pumptionses only and abund be used as such by any prospective purchaser. The services, systems and appliances shown have not been tested and no guarante as to their openality or definition or can be observed.