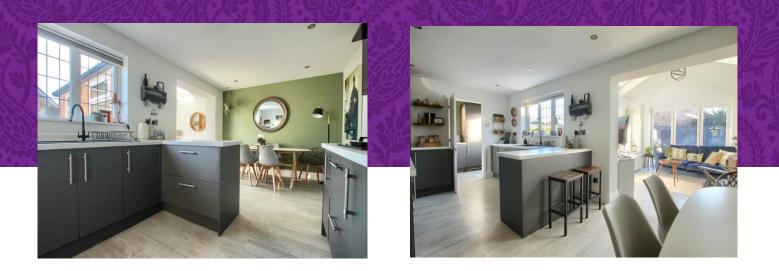

Located within this favoured 'Beckfields' area, with a double width drive, wrap -around front and side gardens, and large, enclosed, southerly rear garden. Internally, the stylish refitted kitchen, coordinated utility and refitted family bathroom are all features that are also worthy of special mention. Very briefly, the accommodation comprises an extended entrance hall, bay-fronted lounge, superb open-plan kitchen/diner with utility and cloakroom/WC off, and rear 'vaulted ceiling' garden room with rear bi-folds to the ground floor. The first floor has seen remodelling which has opened up bedrooms three and four, but easily reversed should a new owner choose to do so, 'Master' with ensuite, and separate family bathroom.