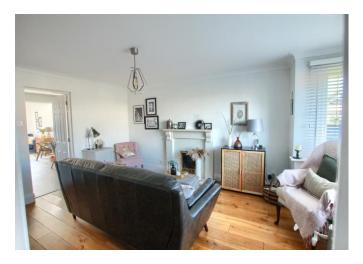

Located within this favoured 'Beckfields' area, with a double width drive, wrap -around front and side gardens, and large, enclosed, southerly rear garden. Internally, the stylish refitted kitchen, coordinated utility and refitted family bathroom are all features that are also worthy of special mention. Very briefly, the accommodation comprises an extended entrance hall, bay-fronted lounge, superb open-plan kitchen/diner with utility and cloakroom/WC off, and rear 'vaulted ceiling' garden room with rear bi-folds to the ground floor. The first floor has seen remodelling which has opened up bedrooms three and four, but easily reversed should a new owner choose to do so, 'Master' with ensuite, and separate family bathroom.