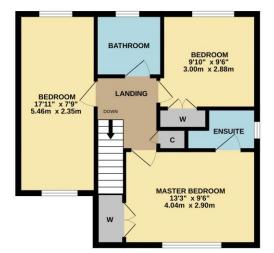

1ST FLOOR 510 sq.ft. (47.4 sq.m.) approx.

TOTAL FLOOR AREA: 1997 sq.ft, (1112 sq.m.) approx. White devy attempts has been made be areasy the accuracy of the foorpara constanted here, measurement of doors, windows, nooms and any other liems are approximate and no responsibility is taken for any remomission or mis-statement. This plan is for illustrative pumptionses only and abund be used as such by any prospective purchaser. The services, systems and appliances shown have not been tested and no guarante as to their openality or definition or can be observed.