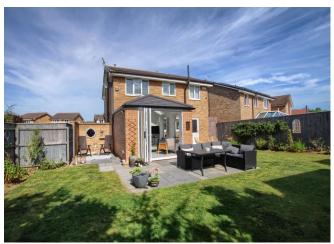

Multi-Award Wining

A fantastic, generous corner plot and impressive garden room extension are two superb features that make this very attractive property really stand out. Whilst being significantly upgraded and remodelled and presented to a lovely standard, internal viewing is highly recommended to appreciate the space, and quality on offer.

Located within this favoured 'Beckfields' area, with a double width drive, wrap -around front and side gardens, and large, enclosed, southerly rear garden. Internally, the stylish refitted kitchen, coordinated utility and refitted family bathroom are all features that are also worthy of special mention. Very briefly, the accommodation comprises an extended entrance hall, bay-fronted lounge, superb open-plan kitchen/diner with utility and cloakroom/WC off, and rear 'vaulted ceiling' garden room with rear bi-folds to the ground floor. The first floor has seen remodelling which has opened up bedrooms three and four, but easily reversed should a new owner choose to do so, 'Master' with ensuite, and separate family bathroom.