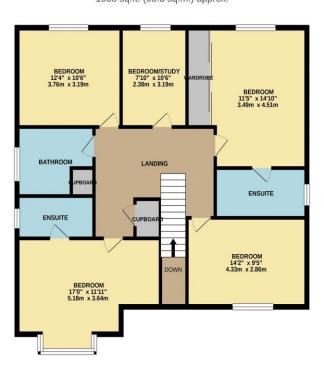

The open plan kitchen/diner/family room is stunning, with bi-fold door to the rear garden, whilst the ground floor also enjoys a separate lounge to the front. The first floor delivers five fantastic bedrooms, two with en-suite facilities and the 'Master' with generous fitted robes, separate family bathroom. The standard of finish is typified in the quality of the kitchen and bathrooms, all extremely 'high spec' and stylish. Please take time to study the floor plan for an illustration of the accommodation and layout. Internal inspection is highly recommended.

GROUND FLOOR 1124 sq.ft. (104.4 sq.m.) approx.

1ST FLOOR 1058 sq.ft. (98.3 sq.m.) approx.

TOTAL FLOOR AREA: 2182 sq.ft. (202.7 sq.m.) approx

Whilst every attempt has been made to ensure the accuracy of the floorplan contained here, measurements of doors, windows, rooms and any other items are approximate and no responsibility is taken for any error, omission or mis-statement. This plan is for illustrative purposes only and should be used as such by any prospective purchaser. The services, systems and appliances shown have not been tested and no guarantee as to their operability or efficiency; can be given.