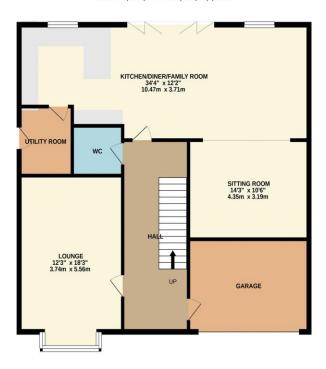

The open plan kitchen/diner/family room is stunning, with bi-fold door to the rear garden, whilst the ground floor also enjoys a separate lounge to the front. The first floor delivers five fantastic bedrooms, two with en-suite facilities and the 'Master' with generous fitted robes, separate family bathroom. The standard of finish is typified in the quality of the kitchen and bathrooms, all extremely 'high spec' and stylish. Please take time to study the floor plan for an illustration of the accommodation and layout. Internal inspection is highly recommended.

GROUND FLOOR 1124 sq.ft. (104.4 sq.m.) approx.

1ST FLOOR 1058 sq.ft. (98.3 sq.m.) approx.

TOTAL FLOOR AREA: 2182 sq.ft. (202.7 sq.m.) approx

Whilst every attempt has been made to ensure the accuracy of the floorplan contained here, measurements of doors, windows, rooms and any other items are approximate and no responsibility is taken for any error, omission or mis-statement. This plan is for illustrative purposes only and should be used as such by any prospective purchaser. The services, systems and appliances shown have not been tested and no guarantee as to their operability or efficiency; can be given.