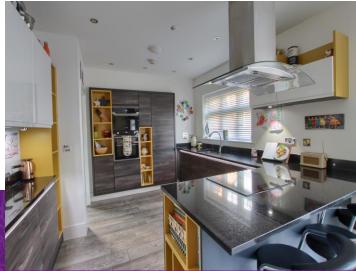

The open plan kitchen/diner/family room is stunning, with bi-fold door to the rear garden, whilst the ground floor also enjoys a separate lounge to the front. The first floor delivers five fantastic bedrooms, two with en-suite facilities and the 'Master' with generous fitted robes, separate family bathroom. The standard of finish is typified in the quality of the kitchen and bathrooms, all extremely 'high spec' and stylish. Please take time to study the floor plan for an illustration of the accommodation and layout. Internal inspection is highly recommended.