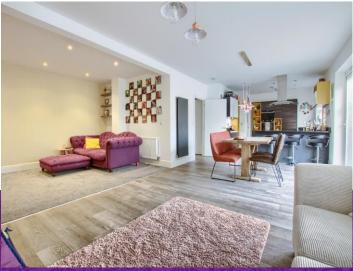

The open plan kitchen/diner/family room is stunning, with bi-fold door to the rear garden, whilst the ground floor also enjoys a separate lounge to the front. The first floor delivers five fantastic bedrooms, two with en-suite facilities and the 'Master' with generous fitted robes, separate family bathroom. The standard of finish is typified in the quality of the kitchen and bathrooms, all extremely 'high spec' and stylish. Please take time to study the floor plan for an illustration of the accommodation and layout. Internal inspection is highly recommended.