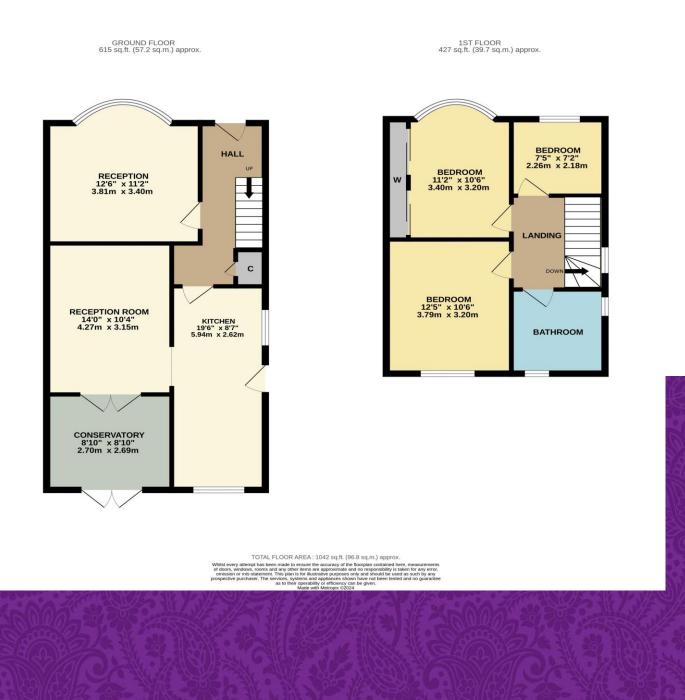

Internally, the spacious accommodation briefly comprises an entrance hall, lounge, rear family/dining room which is open-plan to the fitted kitchen, and with a conservatory off the rear which further enhances the living space on the ground floor. The first floor delivers three bedrooms, the front with fitted, mirror-sliding robes, whilst the attractive family bathroom boasts a modern, four-piece suite including shower cubicle and feature bath. The loft has been boarded, floored and carpeted with a 'Velux' window and power, as was previously used as an occasional bedroom. Enjoying full UPVC double glazing and warmed with a replaced boiler. Viewing advised.