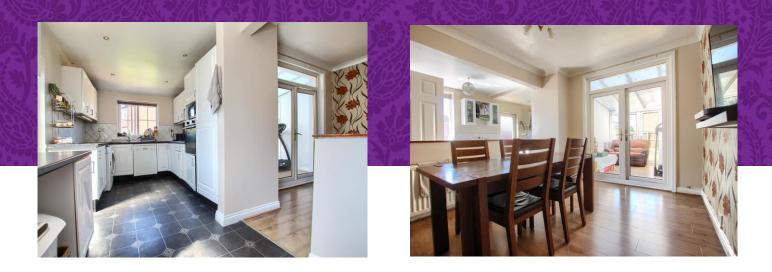

Internally, the spacious accommodation briefly comprises an entrance hall, lounge, rear family/dining room which is open-plan to the fitted kitchen, and with a conservatory off the rear which further enhances the living space on the ground floor. The first floor delivers three bedrooms, the front with fitted, mirror-sliding robes, whilst the attractive family bathroom boasts a modern, four-piece suite including shower cubicle and feature bath. The loft has been boarded, floored and carpeted with a 'Velux' window and power, as was previously used as an occasional bedroom. Enjoying full UPVC double glazing and warmed with a replaced boiler. Viewing advised.