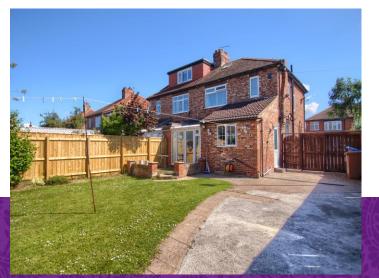

Multi-Award Wining

This traditional, bay-fronted, three bedroom property occupies a lovely corner plot, with lengthy side drive, front garden, and generous south-westerly rear garden, whilst being located within this much sought-after Acklam location, ideal for local schooling and fantastic amenities.

Internally, the spacious accommodation briefly comprises an entrance hall, lounge, rear family/dining room which is open-plan to the fitted kitchen, and with a conservatory off the rear which further enhances the living space on the ground floor. The first floor delivers three bedrooms, the front with fitted, mirror-sliding robes, whilst the attractive family bathroom boasts a modern, four-piece suite including shower cubicle and feature bath. The loft has been boarded, floored and carpeted with a 'Velux' window and power, as was previously used as an occasional bedroom. Enjoying full UPVC double glazing and warmed with a replaced boiler. Viewing advised.