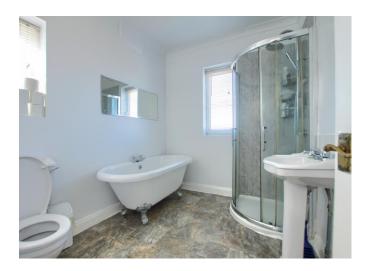

Internally, the spacious accommodation briefly comprises an entrance hall, lounge, rear family/dining room which is open-plan to the fitted kitchen, and with a conservatory off the rear which further enhances the living space on the ground floor. The first floor delivers three bedrooms, the front with fitted, mirror-sliding robes, whilst the attractive family bathroom boasts a modern, four-piece suite including shower cubicle and feature bath. The loft has been boarded, floored and carpeted with a 'Velux' window and power, as was previously used as an occasional bedroom. Enjoying full UPVC double glazing and warmed with a replaced boiler. Viewing advised.