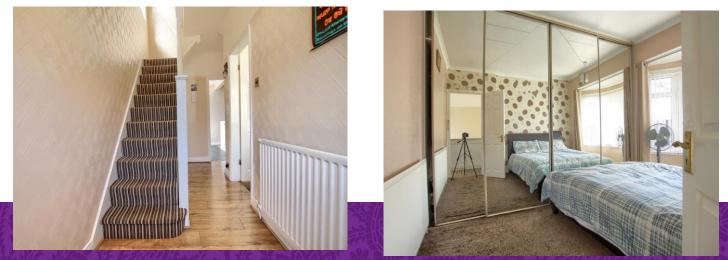

Internally, the spacious accommodation briefly comprises an entrance hall, lounge, rear family/dining room which is open-plan to the fitted kitchen, and with a conservatory off the rear which further enhances the living space on the ground floor. The first floor delivers three bedrooms, the front with fitted, mirror-sliding robes, whilst the attractive family bathroom boasts a modern, four-piece suite including shower cubicle and feature bath. The loft has been boarded, floored and carpeted with a 'Velux' window and power, as was previously used as an occasional bedroom. Enjoying full UPVC double glazing and warmed with a replaced boiler. Viewing advised.