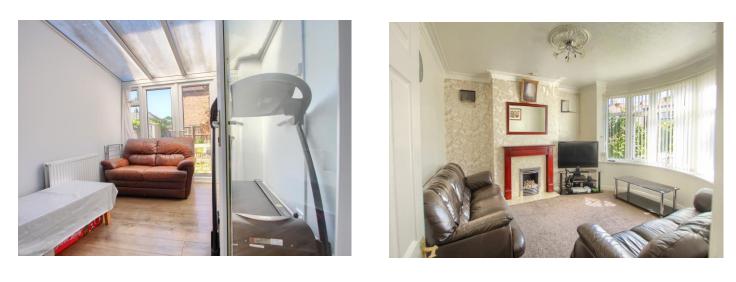

Internally, the spacious accommodation briefly comprises an entrance hall, lounge, rear family/dining room which is open-plan to the fitted kitchen, and with a conservatory off the rear which further enhances the living space on the ground floor. The first floor delivers three bedrooms, the front with fitted, mirror-sliding robes, whilst the attractive family bathroom boasts a modern, four-piece suite including shower cubicle and feature bath. The loft has been boarded, floored and carpeted with a 'Velux' window and power, as was previously used as an occasional bedroom. Enjoying full UPVC double glazing and warmed with a replaced boiler. Viewing advised.