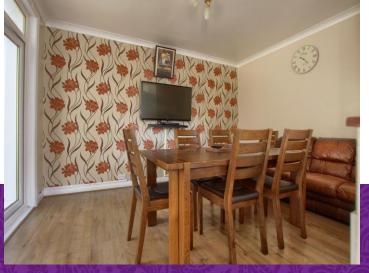

Internally, the spacious accommodation briefly comprises an entrance hall, lounge, rear family/dining room which is open-plan to the fitted kitchen, and with a conservatory off the rear which further enhances the living space on the ground floor. The first floor delivers three bedrooms, the front with fitted, mirror-sliding robes, whilst the attractive family bathroom boasts a modern, four-piece suite including shower cubicle and feature bath. The loft has been boarded, floored and carpeted with a 'Velux' window and power, as was previously used as an occasional bedroom. Enjoying full UPVC double glazing and warmed with a replaced boiler. Viewing advised.