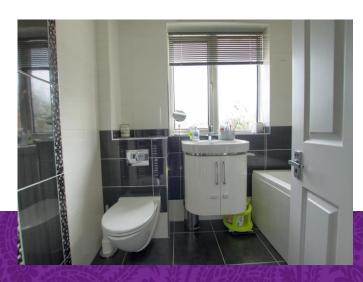

Large rear conservatory

£240,000

SALES & LETTINGS

Impressive and much improved throughout, with many features which include a superb refitted kitchen, stylish refitted family bathroom and cloakroom, generous rear conservatory, double garage and quality fitted furniture to all four bedrooms.

Benefiting from full UPVC double glazing and warmed by gas central heating, the internal accommodation very briefly comprises an entrance hall, 21ft plus lounge, 21ft plus open plan kitchen/diner, inner hall, cloakroom/WC and rear conservatory to the ground floor. The first floor bringing the four generous bedrooms and family bathroom. Externally a generous block pave drive allows off road parking and approaches the detached double garage. The established front garden is boarded to the front with mature trees, whilst the rear garden is wall enclosed with well tended lawn and generous near end and side patio.