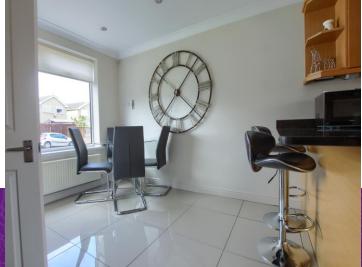

Benefiting from full UPVC double glazing and warmed by gas central heating, the internal accommodation very briefly comprises an entrance hall, 21ft plus lounge, 21ft plus open plan kitchen/diner, inner hall, cloakroom/WC and rear conservatory to the ground floor. The first floor bringing the four generous bedrooms and family bathroom. Externally a generous block pave drive allows off road parking and approaches the detached double garage. The established front garden is boarded to the front with mature trees, whilst the rear garden is wall enclosed with well tended lawn and generous near end and side patio.