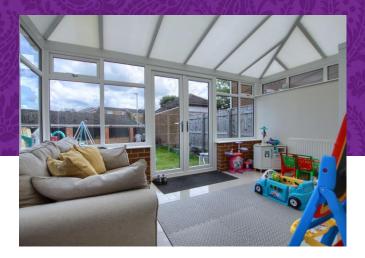

Large rear conservatory

£240,000

SALES & LETTINGS

Impressive and much improved throughout, with many features which include a superb refitted kitchen, stylish refitted family bathroom and cloakroom, generous rear conservatory, double garage and quality fitted furniture to all four bedrooms.

Benefiting from full UPVC double glazing and warmed by gas central heating, the internal accommodation very briefly comprises an entrance hall, 21ft plus lounge, 21ft plus open plan kitchen/diner, inner hall, cloakroom/WC and rear conservatory to the ground floor. The first floor bringing the four generous bedrooms and family bathroom. Externally a generous block pave drive allows off road parking and approaches the detached double garage. The established front garden is boarded to the front with mature trees, whilst the rear garden is wall enclosed with well tended lawn and generous near end and side patio.