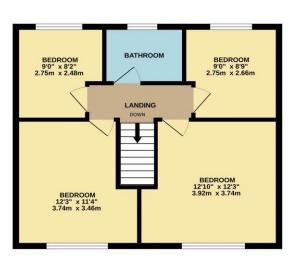

Benefiting from full UPVC double glazing and warmed by gas central heating, the internal accommodation very briefly comprises an entrance hall, 21ft plus lounge, 21ft plus open plan kitchen/diner, inner hall, cloakroom/WC and rear conservatory to the ground floor. The first floor bringing the four generous bedrooms and family bathroom. Externally a generous block pave drive allows off road parking and approaches the detached double garage. The established front garden is boarded to the front with mature trees, whilst the rear garden is wall enclosed with well tended lawn and generous near end and side patio.

> **GROUND FLOOR** 1ST FLOOR

ry attempt has been made to ensure the accuracy of the thooppan contained next, measurement windows, croms and any other items are approximate and no responsibility is taken for any error, or mis-statement. This plan is for illustrative purposes only and should be used as such by any purchaser. The services, systems and appliances shown have not been tested and no guarante as to their operability or efficiency can be given. Made with Metropax 20024