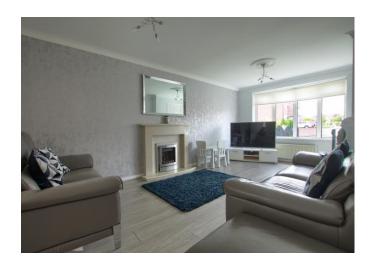

Benefiting from full UPVC double glazing and warmed by gas central heating, the internal accommodation very briefly comprises an entrance hall, 21ft plus lounge, 21ft plus open plan kitchen/diner, inner hall, cloakroom/WC and rear conservatory to the ground floor. The first floor bringing the four generous bedrooms and family bathroom. Externally a generous block pave drive allows off road parking and approaches the detached double garage. The established front garden is boarded to the front with mature trees, whilst the rear garden is wall enclosed with well tended lawn and generous near end and side patio.