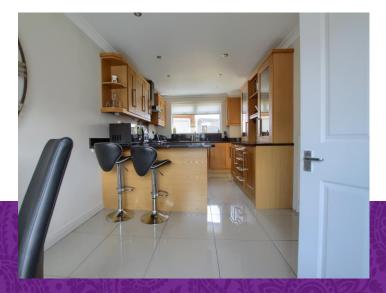

Benefiting from full UPVC double glazing and warmed by gas central heating, the internal accommodation very briefly comprises an entrance hall, 21ft plus lounge, 21ft plus open plan kitchen/diner, inner hall, cloakroom/WC and rear conservatory to the ground floor. The first floor bringing the four generous bedrooms and family bathroom. Externally a generous block pave drive allows off road parking and approaches the detached double garage. The established front garden is boarded to the front with mature trees, whilst the rear garden is wall enclosed with well tended lawn and generous near end and side patio.