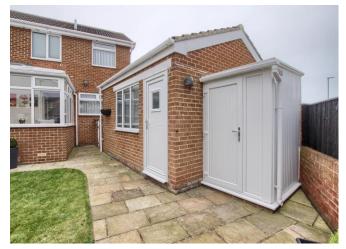

## **Norwood Close**

Superb, much improved family home

Generous plot with attractive gardens, block pave drive, and double garage

All four bedrooms with quality fitted furniture

Impressive refitted kitchen within 21ft plus kitchen/diner

Benefiting from full UPVC double glazing and warmed by gas central heating, the internal accommodation very briefly comprises an entrance hall, 21ft plus lounge, 21ft plus open plan kitchen/diner, inner hall, cloakroom/WC and rear conservatory to the ground floor. The first floor bringing the four generous bedrooms and family bathroom. Externally a generous block pave drive allows off road parking and approaches the detached double garage. The established front garden is boarded to the front with mature trees, whilst the rear garden is wall enclosed with well tended lawn and generous near end and side patio.