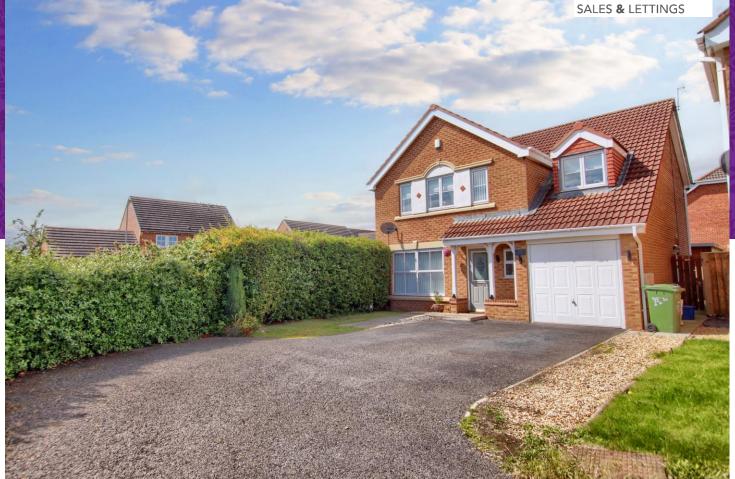

## Lambfield Way

Impressive five bedroom property on an enviable plot Multi-car drive, garage, attractive garden and large garden cabin/studio Master bedroom with stylish ensuite, second ensuite to bedroom two One bedroom optimised as fantastic dressing room with fitted furniture Spacious lounge, dining room and open-plan kitchen/diner £330,000

Multi-Award Wining

This large, and spacious, five bedroom property sits perfectly at the end of this private drive, enjoying a large multi-car drive which approaches the garage, and being hedge lined which affords a lovely barrier, and privacy from the road. Positioned within this popular 'Broom Hill' area of Ingleby Barwick, close to 'highly though of' schooling, with an enclosed rear garden, laid to lawn and patio, with a feature sunken patio at the far-end, whilst housing a large 22ft plus cabin/studio, which offers flexible use to a new owner, whether it be a home gym, garden bar, games room or office.