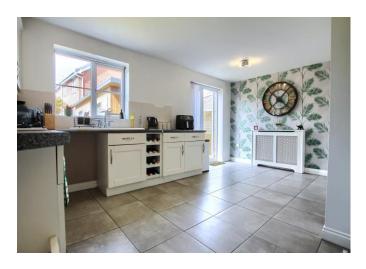

Internally, the well-appointed and modern interior delivers an entrance hall, cloakroom/WC, large lounge, open-plan dining room, spacious kitchen/diner and utility to the ground floor. The first floor brings five good bedrooms, one being optimised as a fantastic dressing room, with fitted furniture, whilst the impressive 'Master' benefits from a stylish, upgraded ensuite, with second ensuite to bedroom two, separate family bathroom.