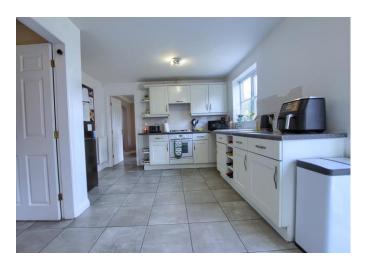

Internally, the well-appointed and modern interior delivers an entrance hall, cloakroom/WC, large lounge, open-plan dining room, spacious kitchen/diner and utility to the ground floor. The first floor brings five good bedrooms, one being optimised as a fantastic dressing room, with fitted furniture, whilst the impressive 'Master' benefits from a stylish, upgraded ensuite, with second ensuite to bedroom two, separate family bathroom.