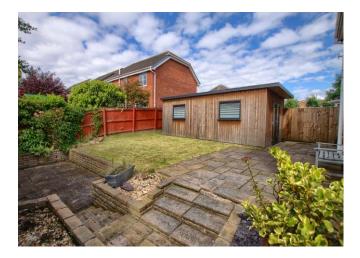

Multi-Award Wining

This large, and spacious, five bedroom property sits perfectly at the end of this private drive, enjoying a large multi-car drive which approaches the garage, and being hedge lined which affords a lovely barrier, and privacy from the road. Positioned within this popular 'Broom Hill' area of Ingleby Barwick, close to 'highly though of' schooling, with an enclosed rear garden, laid to lawn and patio, with a feature sunken patio at the far-end, whilst housing a large 22ft plus cabin/studio, which offers flexible use to a new owner, whether it be a home gym, garden bar, games room or office.