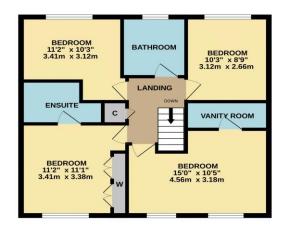

Internally, the spacious ground floor accommodation comprises an entrance hall, cloakroom/WC, independent lounge, impressive kitchen/diner, separate dinning room (formerly open-plan and easily reversed), and quality, large rear conservatory which further enhances the living space. The first floor brings four great bedrooms, 'Master' with fitted robes and ensuite, whilst the specially generous second bedroom offers a vanity room, separate modern family bathroom Available with 'No Forward Chain' - Early viewing is advised.

GROUND FLOOR

1ST FLOOR

Whilst every attempt has been made to ensure the accuracy of the floorplan contained here, measurements of doors, windows, rooms and any other items are approximate and no responsibility is taken for any error, emission or mis-statement. This plan is for illustrative parposes only and should be used as such by any compactor particular. As the plan is to their operability or efficiency can be given.