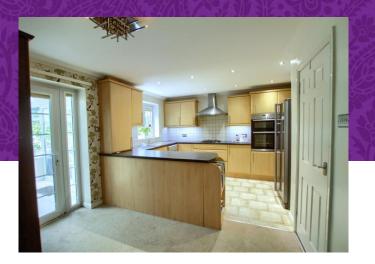

Internally, the spacious ground floor accommodation comprises an entrance hall, cloakroom/WC, independent lounge, impressive kitchen/diner, separate dinning room (formerly open-plan and easily reversed), and quality, large rear conservatory which further enhances the living space. The first floor brings four great bedrooms, 'Master' with fitted robes and ensuite, whilst the specially generous second bedroom offers a vanity room, separate modern family bathroom Available with 'No Forward Chain' - Early viewing is advised.