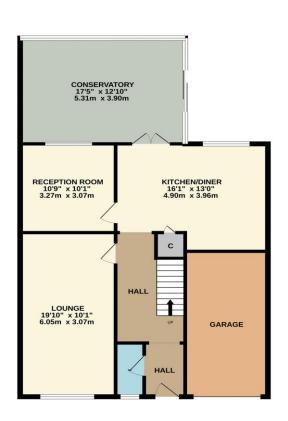

Internally, the spacious ground floor accommodation comprises an entrance hall, cloakroom/WC, independent lounge, impressive kitchen/diner, separate dinning room (formerly open-plan and easily reversed), and quality, large rear conservatory which further enhances the living space. The first floor brings four great bedrooms, 'Master' with fitted robes and ensuite, whilst the specially generous second bedroom offers a vanity room, separate modern family bathroom Available with 'No Forward Chain' - Early viewing is advised.

GROUND FLOOR

1ST FLOOR

Whilst every attempt has been made to ensure the accuracy of the floorplan contained here, measurements of doors, windows, rooms and any other items are approximate and no responsibility is taken for any error, emission or mis-statement. This plan is for illustrative parposes only and should be used as such by any compactor particular. As the plan is to their operability or efficiency can be given.