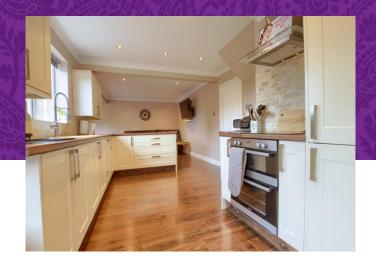

Impressive throughout, and significantly upgraded, the spacious accommodation now briefly comprises an entrance hall, cloakroom/WC, bay-fronted lounge, sitting room/play room, impressive open-plan kitchen/diner/family space with under floor heating, utility and second cloakroom/WC off to the ground floor. The first floor brings four great bedrooms, 'Master' suite with dressing room and ensuite, with further fitted robes to bedrooms three and four, separate, modern, refitted family bathroom. An extensive block-paved drive allows ample off-road parking and approaches the garage with replaced roller door. The rear garden is fully fence enclosed, with patios and lawn, and enjoys a private, sunny rear outlook, with bonus 'Garden Bar'. Homes of this size, within touching distance to All Saints secondary school and highly thought of primary schools, are rare, viewing is certainly advised.