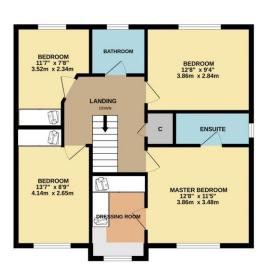

Four impressive bedrooms, 'Master' suite with dressing room and ensuite

£345,000

This larger style family property is delivers especially spacious accommodation, enhanced even further with a professional garage conversion and rear ground-floor extension. Providing four good bedrooms, whilst the 'Master' bedroom, which also benefits from a stylish ensuite, enjoys an adjoining fitted dressing room.

Impressive throughout, and significantly upgraded, the spacious accommodation now briefly comprises an entrance hall, cloakroom/WC, bay-fronted lounge, sitting room/play room, impressive open-plan kitchen/diner/family space with under floor heating, utility and second cloakroom/WC off to the ground floor. The first floor brings four great bedrooms, 'Master' suite with dressing room and ensuite, with further fitted robes to bedrooms three and four, separate, modern, refitted family bathroom. An extensive block-paved drive allows ample off-road parking and approaches the garage with replaced roller door. The rear garden is fully fence enclosed, with patios and lawn, and enjoys a private, sunny rear outlook, with bonus 'Garden Bar'. Homes of this size, within touching distance to All Saints secondary school and highly thought of primary schools, are rare, viewing is certainly advised.

GROUND FLOOR 1009 sq.ft. (93.8 sq.m.) approx.