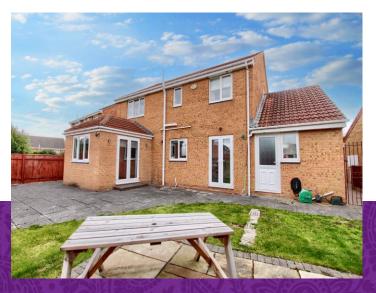

Impressive throughout, and significantly upgraded, the spacious accommodation now briefly comprises an entrance hall, cloakroom/WC, bay-fronted lounge, sitting room/play room, impressive open-plan kitchen/diner/family space with under floor heating, utility and second cloakroom/WC off to the ground floor. The first floor brings four great bedrooms, 'Master' suite with dressing room and ensuite, with further fitted robes to bedrooms three and four, separate, modern, refitted family bathroom. An extensive block-paved drive allows ample off-road parking and approaches the garage with replaced roller door. The rear garden is fully fence enclosed, with patios and lawn, and enjoys a private, sunny rear outlook, with bonus 'Garden Bar'. Homes of this size, within touching distance to All Saints secondary school and highly thought of primary schools, are rare, viewing is certainly advised.