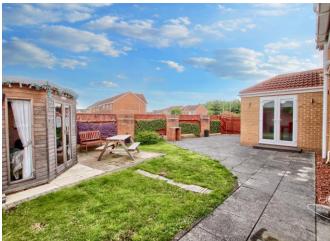

Impressive throughout, and significantly upgraded, the spacious accommodation now briefly comprises an entrance hall, cloakroom/WC, bay-fronted lounge, sitting room/play room, impressive open-plan kitchen/diner/family space with under floor heating, utility and second cloakroom/WC off to the ground floor. The first floor brings four great bedrooms, 'Master' suite with dressing room and ensuite, with further fitted robes to bedrooms three and four, separate, modern, refitted family bathroom. An extensive block-paved drive allows ample off-road parking and approaches the garage with replaced roller door. The rear garden is fully fence enclosed, with patios and lawn, and enjoys a private, sunny rear outlook, with bonus 'Garden Bar'. Homes of this size, within touching distance to All Saints secondary school and highly thought of primary schools, are rare, viewing is certainly advised.