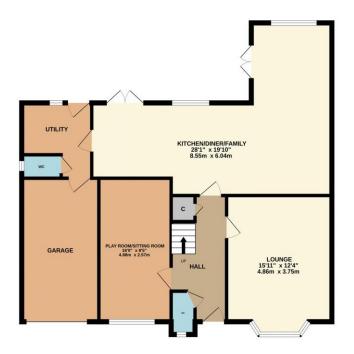

Impressive throughout, and significantly upgraded, the spacious accommodation now briefly comprises an entrance hall, cloakroom/WC, bay-fronted lounge, sitting room/play room, impressive open-plan kitchen/diner/family space with under floor heating, utility and second cloakroom/WC off to the ground floor. The first floor brings four great bedrooms, 'Master' suite with dressing room and ensuite, with further fitted robes to bedrooms three and four, separate, modern, refitted family bathroom. An extensive block-paved drive allows ample off-road parking and approaches the garage with replaced roller door. The rear garden is fully fence enclosed, with patios and lawn, and enjoys a private, sunny rear outlook, with bonus 'Garden Bar'. Homes of this size, within touching distance to All Saints secondary school and highly thought of primary schools, are rare, viewing is certainly advised.

GROUND FLOOR 1009 sq.ft. (93.8 sq.m.) approx.