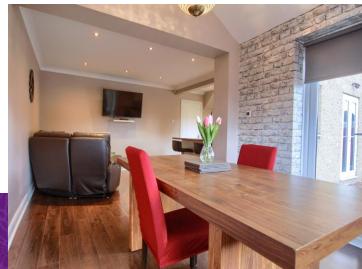

Impressive throughout, and significantly upgraded, the spacious accommodation now briefly comprises an entrance hall, cloakroom/WC, bay-fronted lounge, sitting room/play room, impressive open-plan kitchen/diner/family space with under floor heating, utility and second cloakroom/WC off to the ground floor. The first floor brings four great bedrooms, 'Master' suite with dressing room and ensuite, with further fitted robes to bedrooms three and four, separate, modern, refitted family bathroom. An extensive block-paved drive allows ample off-road parking and approaches the garage with replaced roller door. The rear garden is fully fence enclosed, with patios and lawn, and enjoys a private, sunny rear outlook, with bonus 'Garden Bar'. Homes of this size, within touching distance to All Saints secondary school and highly thought of primary schools, are rare, viewing is certainly advised.