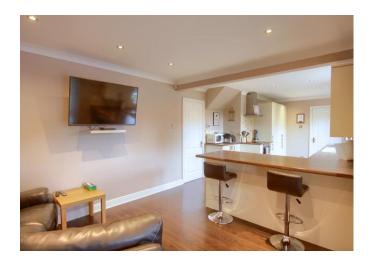

Impressive throughout, and significantly upgraded, the spacious accommodation now briefly comprises an entrance hall, cloakroom/WC, bay-fronted lounge, sitting room/play room, impressive open-plan kitchen/diner/family space with under floor heating, utility and second cloakroom/WC off to the ground floor. The first floor brings four great bedrooms, 'Master' suite with dressing room and ensuite, with further fitted robes to bedrooms three and four, separate, modern, refitted family bathroom. An extensive block-paved drive allows ample off-road parking and approaches the garage with replaced roller door. The rear garden is fully fence enclosed, with patios and lawn, and enjoys a private, sunny rear outlook, with bonus 'Garden Bar'. Homes of this size, within touching distance to All Saints secondary school and highly thought of primary schools, are rare, viewing is certainly advised.