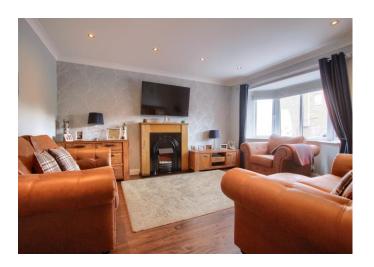

Impressive throughout, and significantly upgraded, the spacious accommodation now briefly comprises an entrance hall, cloakroom/WC, bay-fronted lounge, sitting room/play room, impressive open-plan kitchen/diner/family space with under floor heating, utility and second cloakroom/WC off to the ground floor. The first floor brings four great bedrooms, 'Master' suite with dressing room and ensuite, with further fitted robes to bedrooms three and four, separate, modern, refitted family bathroom. An extensive block-paved drive allows ample off-road parking and approaches the garage with replaced roller door. The rear garden is fully fence enclosed, with patios and lawn, and enjoys a private, sunny rear outlook, with bonus 'Garden Bar'. Homes of this size, within touching distance to All Saints secondary school and highly thought of primary schools, are rare, viewing is certainly advised.