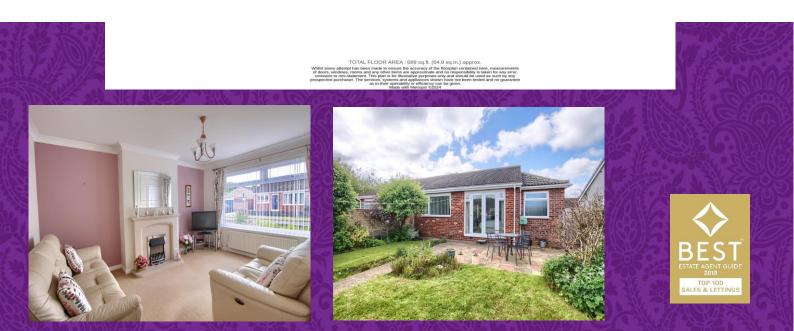

Very briefly, the accommodation now comprises an entrance hall, spacious lounge, open-plan kitchen/diner with a range of integrated appliances, inner hall, two especially generous double bedrooms, and the afore mentioned, feature family bathroom. Externally, a block paved drive allows off-road parking, along side the established and well-kept front garden. Complimented by the fully fence enclosed rear garden, with gated side access. Being laid to lawns, with large patio and abundance of established shrubs, and planting.

GROUND FLOOR 699 sq.ft. (64.9 sq.m.) approx.