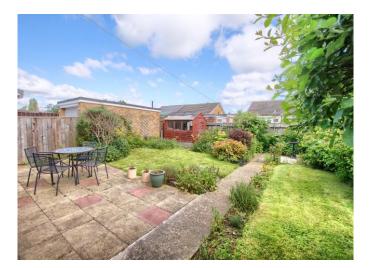

Very briefly, the accommodation now comprises an entrance hall, spacious lounge, open-plan kitchen/diner with a range of integrated appliances, inner hall, two especially generous double bedrooms, and the afore mentioned, feature family bathroom. Externally, a block paved drive allows off-road parking, along side the established and well-kept front garden. Complimented by the fully fence enclosed rear garden, with gated side access. Being laid to lawns, with large patio and abundance of established shrubs, and planting.