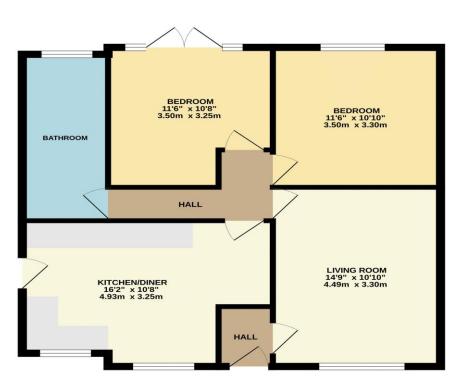

Very briefly, the accommodation now comprises an entrance hall, spacious lounge, open-plan kitchen/diner with a range of integrated appliances, inner hall, two especially generous double bedrooms, and the afore mentioned, feature family bathroom. Externally, a block paved drive allows off-road parking, along side the established and well-kept front garden. Complimented by the fully fence enclosed rear garden, with gated side access. Being laid to lawns, with large patio and abundance of established shrubs, and planting.

GROUND FLOOR 699 sq.ft. (64.9 sq.m.) approx.