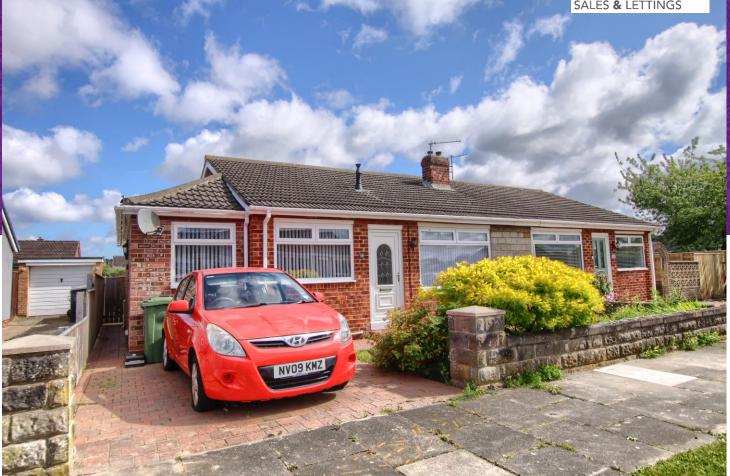

## Aston Drive

Impressive two double bedroom bungalow Favoured Thornaby location Extended and improved, viewing essential Attractive and spacious kitchen/diner Block paved drive, established gardens £179,950

A fine example of its kind! This attractive bungalow has undergone professional extension works and remodelling, that has significantly enhanced the living accommodation. Allowing for a large, and impressive kitchen/diner, and feature, 'four piece suite' family bathroom. The property is in terrific condition, and needs to be viewed to be truly appreciated, whilst being available with 'No Forward Chain'.

Very briefly, the accommodation now comprises an entrance hall, spacious lounge, open-plan kitchen/diner with a range of integrated appliances, inner hall, two especially generous double bedrooms, and the afore mentioned, feature family bathroom. Externally, a block paved drive allows off-road parking, along side the established and well-kept front garden. Complimented by the fully fence enclosed rear garden, with gated side access. Being laid to lawns, with large patio and abundance of established shrubs, and planting.