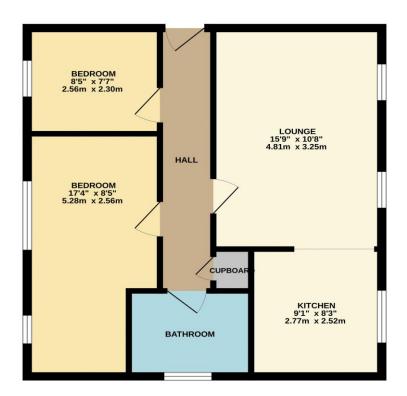

The ground floor position could prove ideal for someone looking for an alternative to a bungalow, but equally may be favourable to a first time purchaser, or those looking for an ideal 'buy to let'.

Located within a smaller block, and benefiting from secure, intercom access, with allocated parking bay and ample visitor bays. Very briefly, the accommodation comprises an entrance hall, generous lounge/diner, modern fitted kitchen, two bedrooms and separate, updated bathroom.