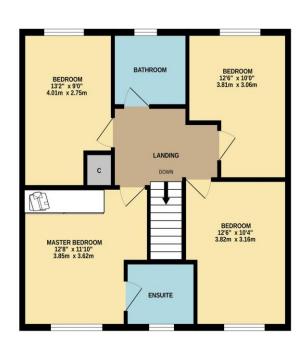

Very briefly delivering an entrance hall, large bay-fronted lounge, study, cloakroom/utility, and fabulous open-plan kitchen/dining/family room across the rear of the ground floor. The first floor brings four, fantastic double bedrooms, 'Master' with fitted robes and stylish ensuite, complimented by the attractive family bathroom. A side block-paved drive allows off-road parking and approaches the detached single garage, whilst the generous plot brings front gardens, and a large, fence enclosed rear garden, complete with established grass, and enjoys a southerly, sunny direction. Available with no forward chain.

GROUND FLOOR 672 sq.ft. (62.4 sq.m.) approx.

1ST FLOOR 663 sq.ft. (61.6 sq.m.) approx.

TOTAL FLOOR AREA: 1335 sq.ft. (124.0 sq.m.) approx.

Whilst every attempt has been made to ensure the accuracy of the flooragina contained here, measurements of doors, windows, rooms and any other items are approximate and no responsibility is taken for any error, omission or mis-statement. This plan is for illustrative purposes only and should be used as such by any prospective purchaser. The services, systems and appliances shown have not been tested and no guarantee as to their operability or efficiency can be given.