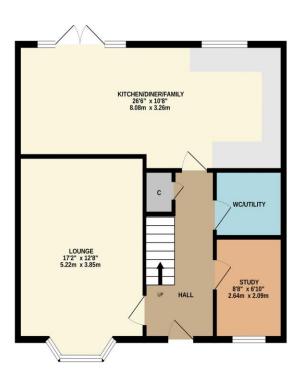

Very briefly delivering an entrance hall, large bay-fronted lounge, study, cloakroom/utility, and fabulous open-plan kitchen/dining/family room across the rear of the ground floor. The first floor brings four, fantastic double bedrooms, 'Master' with fitted robes and stylish ensuite, complimented by the attractive family bathroom. A side block-paved drive allows off-road parking and approaches the detached single garage, whilst the generous plot brings front gardens, and a large, fence enclosed rear garden, complete with established grass, and enjoys a southerly, sunny direction. Available with no forward chain.

GROUND FLOOR 672 sq.ft. (62.4 sq.m.) approx.

1ST FLOOR 663 sq.ft. (61.6 sq.m.) approx.

TOTAL FLOOR AREA: 1335 sq.ft. (124.0 sq.m.) approx.

Whilst every attempt has been made to ensure the accuracy of the flooragina contained here, measurements of doors, windows, rooms and any other items are approximate and no responsibility is taken for any error, omission or mis-statement. This plan is for illustrative purposes only and should be used as such by any prospective purchaser. The services, systems and appliances shown have not been tested and no guarantee as to their operability or efficiency can be given.