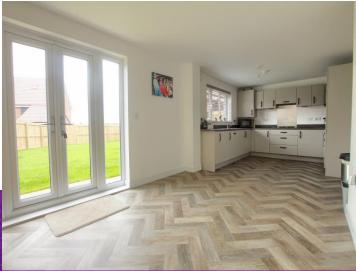

Very briefly delivering an entrance hall, large bay-fronted lounge, study, cloakroom/utility, and fabulous open-plan kitchen/dining/family room across the rear of the ground floor. The first floor brings four, fantastic double bedrooms, 'Master' with fitted robes and stylish ensuite, complimented by the attractive family bathroom. A side block-paved drive allows off-road parking and approaches the detached single garage, whilst the generous plot brings front gardens, and a large, fence enclosed rear garden, complete with established grass, and enjoys a southerly, sunny direction. Available with no forward chain.