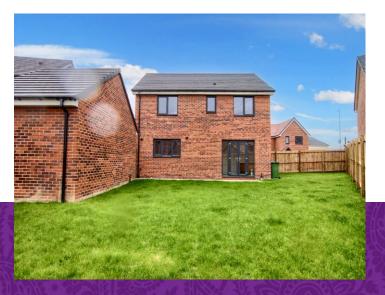

Very briefly delivering an entrance hall, large bay-fronted lounge, study, cloakroom/utility, and fabulous open-plan kitchen/dining/family room across the rear of the ground floor. The first floor brings four, fantastic double bedrooms, 'Master' with fitted robes and stylish ensuite, complimented by the attractive family bathroom. A side block-paved drive allows off-road parking and approaches the detached single garage, whilst the generous plot brings front gardens, and a large, fence enclosed rear garden, complete with established grass, and enjoys a southerly, sunny direction. Available with no forward chain.