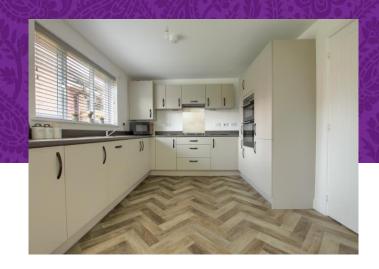

Very briefly delivering an entrance hall, large bay-fronted lounge, study, cloakroom/utility, and fabulous open-plan kitchen/dining/family room across the rear of the ground floor. The first floor brings four, fantastic double bedrooms, 'Master' with fitted robes and stylish ensuite, complimented by the attractive family bathroom. A side block-paved drive allows off-road parking and approaches the detached single garage, whilst the generous plot brings front gardens, and a large, fence enclosed rear garden, complete with established grass, and enjoys a southerly, sunny direction. Available with no forward chain.