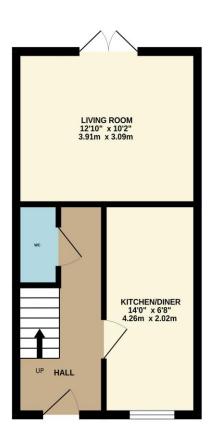

b example of its kind, stylish throughout and 'turn-key' ready, this is a property that demands internal inspection. Immaculately presented and deceptively spacious, the impressive accommodation very briefly comprises an entrance hall, cloakroom/WC, modern kitchen/diner and generous rear lounge with 'French' doors to the rear garden on the ground floor. The first floor brings two great bedrooms, the larger with feature panelling, and separate family bathroom.

Situated within this popular, modern Thornaby development, a front drive provides off-road parking, whilst the attractive rear garden has undergone landscaping and boasts an artificial lawn, raised planters and near end patio. Being of particular interest to the first time buyer, Ingleby Homes recommended.

> GROUND FLOOR 1ST FLOOR





## "The Property Experts"























Tenure: Freehold

Council Tax Band: B

EPC Rating: TBC