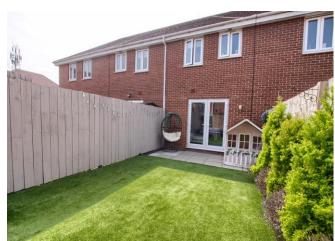

Situated within this popular, modern Thornaby development, a front drive provides off-road parking, whilst the attractive rear garden has undergone landscaping and boasts an artificial lawn, raised planters and near end patio. Being of particular interest to the first time buyer, Ingleby Homes recommended.