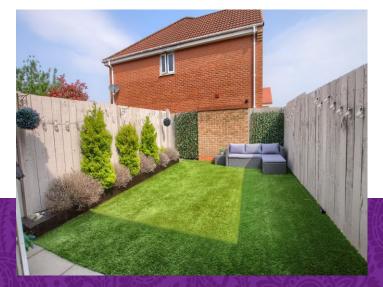

Situated within this popular, modern Thornaby development, a front drive provides off-road parking, whilst the attractive rear garden has undergone landscaping and boasts an artificial lawn, raised planters and near end patio. Being of particular interest to the first time buyer, Ingleby Homes recommended.