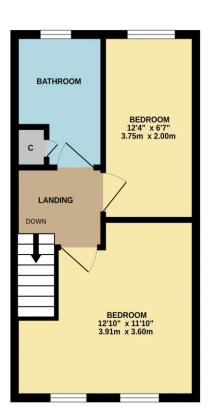

example of its kind, stylish throughout and 'turn-key' ready, this is a property that demands internal inspection. Immaculately presented and deceptively spacious, the impressive accommodation very briefly comprises an entrance hall, cloakroom/WC, modern kitchen/diner and generous rear lounge with 'French' doors to the rear garden on the ground floor. The first floor brings two great bedrooms, the larger with feature panelling, and separate family bathroom.

Situated within this popular, modern Thornaby development, a front drive provides off-road parking, whilst the attractive rear garden has undergone landscaping and boasts an artificial lawn, raised planters and near end patio. Being of particular interest to the first time buyer, Ingleby Homes recommended.

> GROUND FLOOR 1ST FLOOR





## "The Property Experts"























Tenure: Freehold

Council Tax Band: B

EPC Rating: TBC