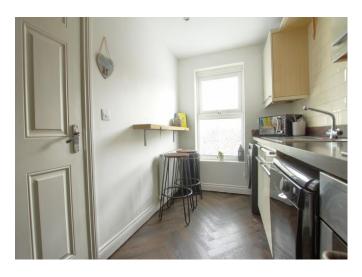

Internally, the ground floor comprises an entrance hall, cloakroom/WC, fitted kitchen/breakfast room and spacious rear lounge/diner with 'French' doors to the garden on the ground floor. The first floor brings two, generous double bedrooms, one with fitted sliding robes, along with the separate, stylish family bathroom. A superb 'Master' suite of large bedrooms, dressing room and ensuite occupies the second floor, a really fantastic space. No forward chain.