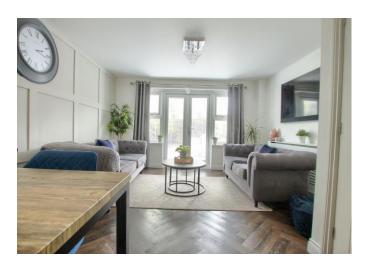

Internally, the ground floor comprises an entrance hall, cloakroom/WC, fitted kitchen/breakfast room and spacious rear lounge/diner with 'French' doors to the garden on the ground floor. The first floor brings two, generous double bedrooms, one with fitted sliding robes, along with the separate, stylish family bathroom. A superb 'Master' suite of large bedrooms, dressing room and ensuite occupies the second floor, a really fantastic space. No forward chain.