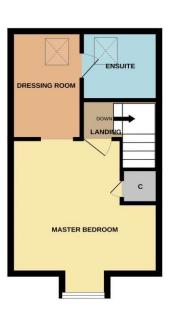

Internally, the ground floor comprises an entrance hall, cloakroom/WC, fitted kitchen/breakfast room and spacious rear lounge/diner with 'French' doors to the garden on the ground floor. The first floor brings two, generous double bedrooms, one with fitted sliding robes, along with the separate, stylish family bathroom. A superb 'Master' suite of large bedrooms, dressing room and ensuite occupies the second floor, a really fantastic space. No forward chain.

GROUND FLOOR 1ST FLOOR 2ND FLOOR

Whilst every attempt has been made to ensure the accuracy of the floorplan contained here, measurements of doors, windows, rooms and any other items are approximate and no responsibility is taken for any error, omission or mis-statement. This plan is for illustrative purposes only and should be used as such by any prospective purchaser. The services, systems and appliances shown have not been tested and no guaranter as to their operability or efficiency can be given.