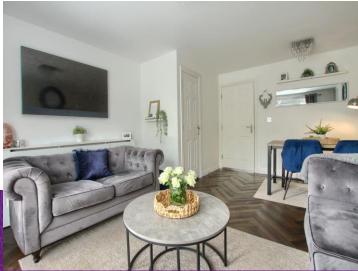

Internally, the ground floor comprises an entrance hall, cloakroom/WC, fitted kitchen/breakfast room and spacious rear lounge/diner with 'French' doors to the garden on the ground floor. The first floor brings two, generous double bedrooms, one with fitted sliding robes, along with the separate, stylish family bathroom. A superb 'Master' suite of large bedrooms, dressing room and ensuite occupies the second floor, a really fantastic space. No forward chain.