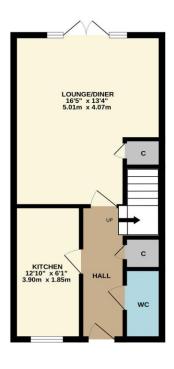

Internally, the ground floor comprises an entrance hall, cloakroom/WC, fitted kitchen/breakfast room and spacious rear lounge/diner with 'French' doors to the garden on the ground floor. The first floor brings two, generous double bedrooms, one with fitted sliding robes, along with the separate, stylish family bathroom. A superb 'Master' suite of large bedrooms, dressing room and ensuite occupies the second floor, a really fantastic space. No forward chain.

GROUND FLOOR 1ST FLOOR 2ND FLOOR

Whilst every attempt has been made to ensure the accuracy of the floorplan contained here, measurements of doors, windows, rooms and any other items are approximate and no responsibility is taken for any error, omission or mis-statement. This plan is for illustrative purposes only and should be used as such by any prospective purchaser. The services, systems and appliances shown have not been tested and no guaranter as to their operability or efficiency can be given.