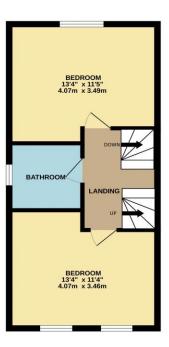

Internally, the ground floor comprises an entrance hall, cloakroom/WC, fitted kitchen/breakfast room and spacious rear lounge/diner with 'French' doors to the garden on the ground floor. The first floor brings two, generous double bedrooms, one with fitted sliding robes, along with the separate, stylish family bathroom. A superb 'Master' suite of large bedrooms, dressing room and ensuite occupies the second floor, a really fantastic space. No forward chain.

GROUND FLOOR 1ST FLOOR 2ND FLOOR

Whilst every attempt has been made to ensure the accuracy of the floorplan contained here, measurements of doors, windows, rooms and any other items are approximate and no responsibility is taken for any error, omission or mis-statement. This plan is for illustrative purposes only and should be used as such by any prospective purchaser. The services, systems and appliances shown have not been tested and no guaranter as to their operability or efficiency can be given.