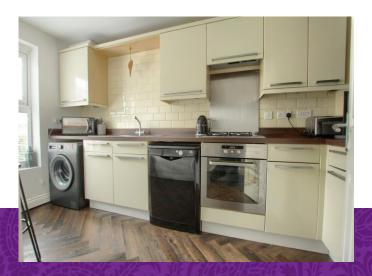

Internally, the ground floor comprises an entrance hall, cloakroom/WC, fitted kitchen/breakfast room and spacious rear lounge/diner with 'French' doors to the garden on the ground floor. The first floor brings two, generous double bedrooms, one with fitted sliding robes, along with the separate, stylish family bathroom. A superb 'Master' suite of large bedrooms, dressing room and ensuite occupies the second floor, a really fantastic space. No forward chain.