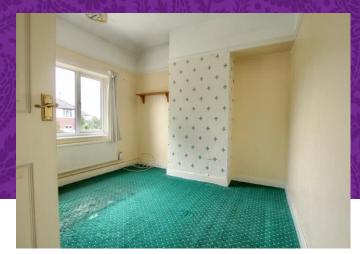

Enjoying a front garden, side drive, gated approximately half way, and leading further to the detached garage, which sits in the enclosed rear garden. Internally, the previously separate lounge and dining room has been opened up, to create a large living space, with front hall and rear modern kitchen. The first floor delivers three bedrooms, the front with 'mirror' sliding robes, family bathroom.