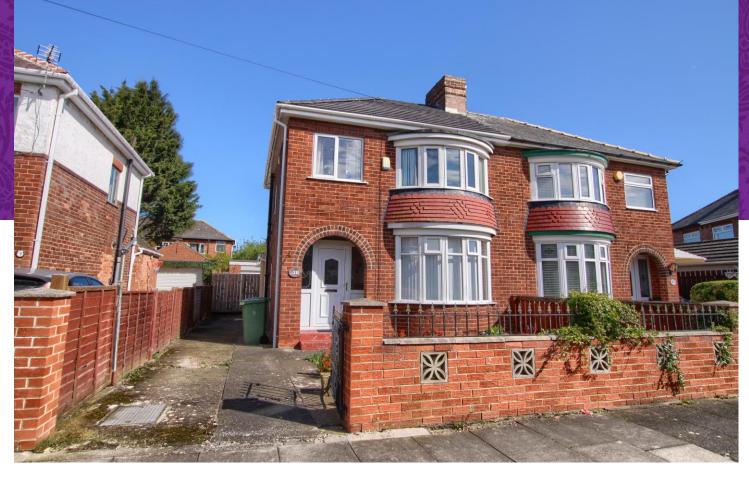

## Studley Road

Traditional 'Bay-Fronted' semi-detached property

Popular residential area of Thornaby

Close to schooling, amenities and local park

Fully replaced roof, and impressive refitted kitchen

Front and rear gardens, drive and detached garage

£125,000

**SALES & LETTINGS** 

This traditional, 'bay-fronted' semi-detached property is available with no forward chain, and certainly merits early inspection. Built by 'Fordy Homes' and presenting an ideal first purchase opportunity, the property enjoys a completely replaced roof, and modern refitted kitchen, whilst undoubtedly being due some cosmetic updating - this could easily be turned into a fantastic family home.

Enjoying a front garden, side drive, gated approximately half way, and leading further to the detached garage, which sits in the enclosed rear garden. Internally, the previously separate lounge and dining room has been opened up, to create a large living space, with front hall and rear modern kitchen. The first floor delivers three bedrooms, the front with 'mirror' sliding robes, family bathroom.