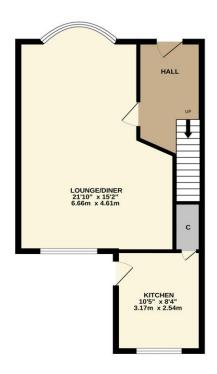

GROUND FLOOR 484 sq.ft. (45.0 sq.m.) approx. 1ST FLOOR 378 sq.ft. (35.1 sq.m.) approx.

TOTAL FLOOR AREA: 862 sq.ft. (80.1 sq.m.) approx.

What every attempt has been make to ensure the accuracy of the floorpian contained here, measurement of the state of the st