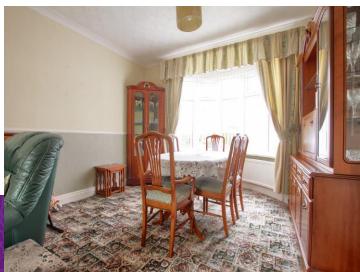

Enjoying a front garden, side drive, gated approximately half way, and leading further to the detached garage, which sits in the enclosed rear garden. Internally, the previously separate lounge and dining room has been opened up, to create a large living space, with front hall and rear modern kitchen. The first floor delivers three bedrooms, the front with 'mirror' sliding robes, family bathroom.