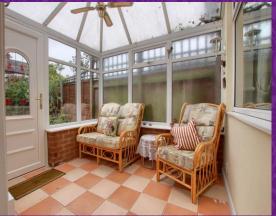

Enjoying a front garden, side drive, gated approximately half way, and leading further to the detached garage, which sits in the enclosed rear garden. Internally, the previously separate lounge and dining room has been opened up, to create a large living space, with front hall and rear modern kitchen. The first floor delivers three bedrooms, the front with 'mirror' sliding robes, family bathroom.