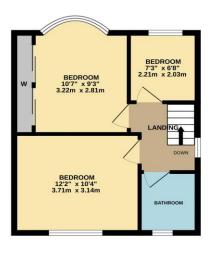

Enjoying a front garden, side drive, gated approximately half way, and leading further to the detached garage, which sits in the enclosed rear garden. Internally, the previously separate lounge and dining room has been opened up, to create a large living space, with front hall and rear modern kitchen. The first floor delivers three bedrooms, the front with 'mirror' sliding robes, family bathroom.

GROUND FLOOR 484 sq.ft. (45.0 sq.m.) approx. 1ST FLOOR 378 sq.ft. (35.1 sq.m.) approx.

TOTAL FLOOR AREA: 862 sq.ft. (80.1 sq.m.) approx.

What every attempt has been make to ensure the accuracy of the floorpian contained here, measurement of the state of the st