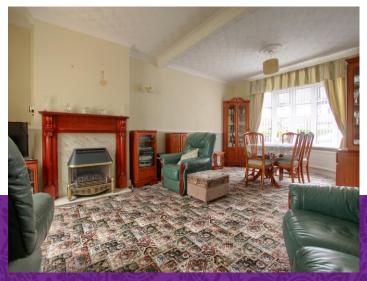

Enjoying a front garden, side drive, gated approximately half way, and leading further to the detached garage, which sits in the enclosed rear garden. Internally, the previously separate lounge and dining room has been opened up, to create a large living space, with front hall and rear modern kitchen. The first floor delivers three bedrooms, the front with 'mirror' sliding robes, family bathroom.