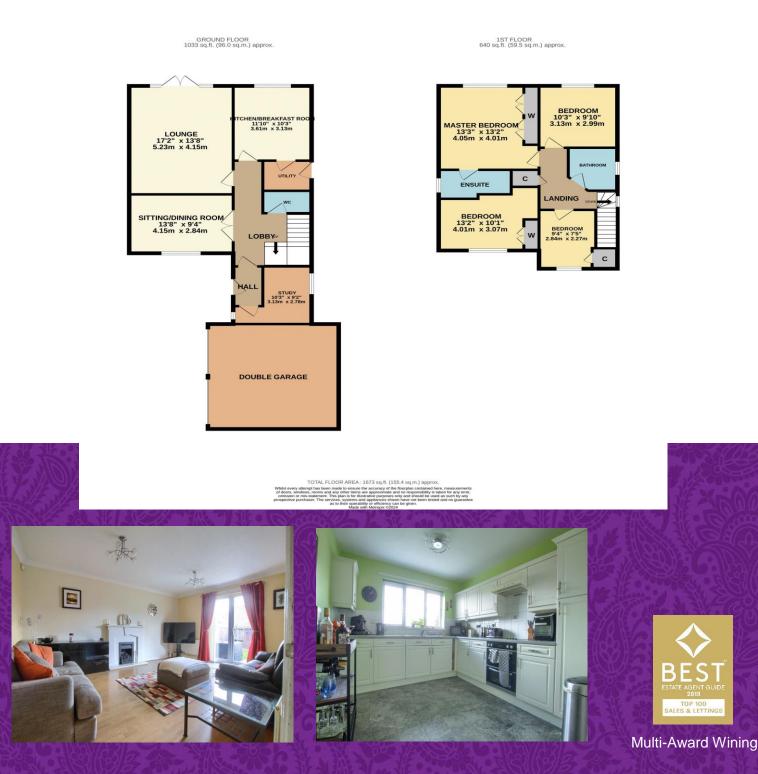

## **Dinas Court**

Generous ground floor with lounge, dining room, kitchen and study/play room

Cul-de-sac position with gated lengthy drive, double garage and garden

Four great bedrooms, two with robes and 'Master' with ensuite

Sought after location, ideal for local schooling

£309,995

Occupying a great corner position within this desirable cul-de-sac, ideally positioned for 'highly thought of' schooling, this spacious four bedroom property boasts some lovely external aspects which include, a gated lengthy drive, double garage and enclosed rear garden. The generous ground floor delivers a large lounge, separate kitchen/breakfast room with utility off, sitting room/dining room, additional study/play room and feature lobby with cloakroom/WC off. The first floor brings four great bedrooms, two with fitted robes and 'Master' with ensuite, separate family bathroom.