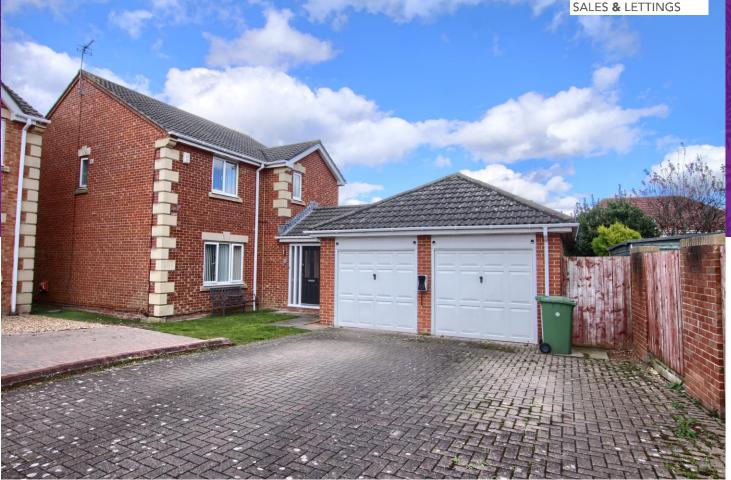

## **Dinas Court**

Generous ground floor with lounge, dining room, kitchen and study/play room

Cul-de-sac position with gated lengthy drive, double garage and garden

Four great bedrooms, two with robes and 'Master' with ensuite

Sought after location, ideal for local schooling

£309,995

Occupying a great corner position within this desirable cul-de-sac, ideally positioned for 'highly thought of' schooling, this spacious four bedroom property boasts some lovely external aspects which include, a gated lengthy drive, double garage and enclosed rear garden. The generous ground floor delivers a large lounge, separate kitchen/breakfast room with utility off, sitting room/dining room, additional study/play room and feature lobby with cloakroom/WC off. The first floor brings four great bedrooms, two with fitted robes and 'Master' with ensuite, separate family bathroom.