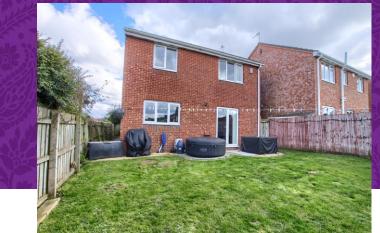

## **Dinas Court**

Generous ground floor with lounge, dining room, kitchen and study/play room

Cul-de-sac position with gated lengthy drive, double garage and garden

Four great bedrooms, two with robes and 'Master' with ensuite

Sought after location, ideal for local schooling

£309,995

Occupying a great corner position within this desirable cul-de-sac, ideally positioned for 'highly thought of' schooling, this spacious four bedroom property boasts some lovely external aspects which include, a gated lengthy drive, double garage and enclosed rear garden. The generous ground floor delivers a large lounge, separate kitchen/breakfast room with utility off, sitting room/dining room, additional study/play room and feature lobby with cloakroom/WC off. The first floor brings four great bedrooms, two with fitted robes and 'Master' with ensuite, separate family bathroom.