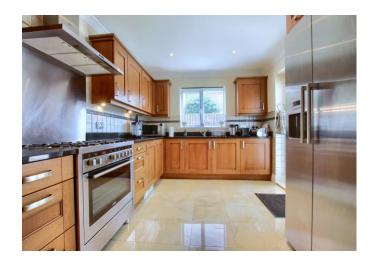

Separate full-depth lounge, conservatory, family room and kitchen/diner

Boasting numerous upgrades and improvements

£399,995

SALES & LETTINGS

This larger style, executive family property is in terrific condition, whilst boasting an especially generous plot, with extensive block-paved drive, detached double garage, and large rear gardens that span the full with of the property and double garage, whilst enjoying a sunny, southerly aspect. Internally the accommodation is exceptionally well appointed, benefiting from numerous upgrades, with quality fitted robes, refitted kitchen, modern refitted bathrooms and rear, glass roofed conservatory being just a few.

Located within this very popular, more established 'Rings' area, close to the golf course, a location synomomous with quality, viewing is certainly recommended. Internally the impressively spacious accommodation very briefly comprises an entrance hall, inner lobby, cloakroom/WC, large full-depth' living room, conservatory, family room and generous kitchen/diner with utility off to the ground floor. The first floor delivers four great bedrooms, 'Master' with modern en-suite and fitted 'mirror' robes, whilst further quality robes/furniture has been fitted to bedroom two and three, bedroom four offer s range of cabinetry, desk and robes and is currently optimised as a fantastic home office. The rear garden offers lawns and various patios, with a corner timber deck, various places from which to enjoy the sunny aspect.