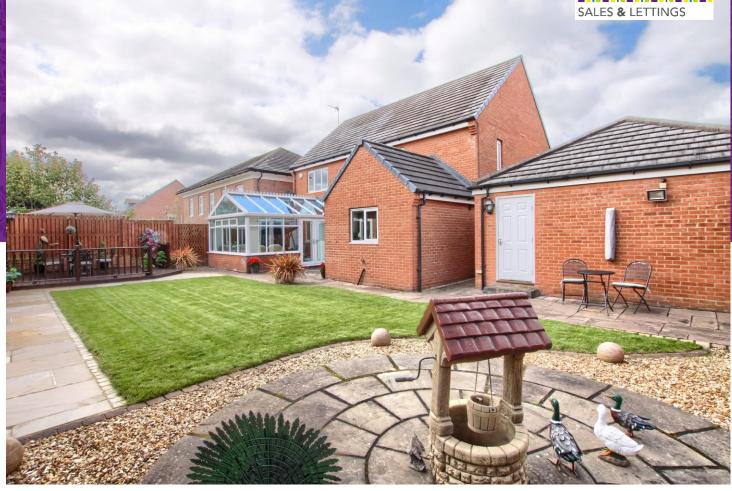

## **Frocester Court**

Larger style, executive family property

More established 'Rings' location, an area synomomous with quality

Enviable plot with large block paved drive, double garage and large, southerly rear garden

Separate full-depth lounge, conservatory, family room and kitchen/diner

Boasting numerous upgrades and improvements

£399,995

SALES & LETTINGS

This larger style, executive family property is in terrific condition, whilst boasting an especially generous plot, with extensive block-paved drive, detached double garage, and large rear gardens that span the full with of the property and double garage, whilst enjoying a sunny, southerly aspect. Internally the accommodation is exceptionally well appointed, benefiting from numerous upgrades, with quality fitted robes, refitted kitchen, modern refitted bathrooms and rear, glass roofed conservatory being just a few.

Located within this very popular, more established 'Rings' area, close to the golf course, a location synomomous with quality, viewing is certainly recommended. Internally the impressively spacious accommodation very briefly comprises an entrance hall, inner lobby, cloakroom/WC, large full-depth' living room, conservatory, family room and generous kitchen/diner with utility off to the ground floor. The first floor delivers four great bedrooms, 'Master' with modern en-suite and fitted 'mirror' robes, whilst further quality robes/furniture has been fitted to bedroom two and three, bedroom four offer s range of cabinetry, desk and robes and is currently optimised as a fantastic home office. The rear garden offers lawns and various patios, with a corner timber deck, various places from which to enjoy the sunny aspect.