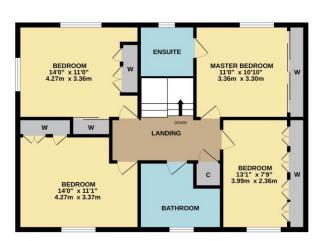

Located within this very popular, more established 'Rings' area, close to the golf course, a location synomomous with quality, viewing is certainly recommended. Internally the impressively spacious accommodation very briefly comprises an entrance hall, inner lobby, cloakroom/WC, large full-depth' living room, conservatory, family room and generous kitchen/diner with utility off to the ground floor. The first floor delivers four great bedrooms, 'Master' with modern en-suite and fitted 'mirror' robes, whilst further quality robes/furniture has been fitted to bedroom two and three, bedroom four offer s range of cabinetry, desk and robes and is currently optimised as a fantastic home office. The rear garden offers lawns and various patios, with a corner timber deck, various places from which to enjoy the sunny aspect.

> GROUND FLOOR 1ST FLOOR