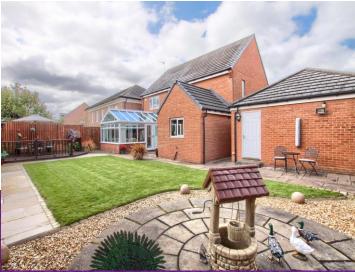

Separate full-depth lounge, conservatory, family room and kitchen/diner

Boasting numerous upgrades and improvements

£420,000

SALES & LETTINGS

This larger style, executive family property is in terrific condition, whilst boasting an especially generous plot, with extensive block-paved drive, detached double garage, and large rear gardens that span the full with of the property and double garage, whilst enjoying a sunny, southerly aspect. Internally the accommodation is exceptionally well appointed, benefiting from numerous upgrades, with quality fitted robes, refitted kitchen, modern refitted bathrooms and rear, glass roofed conservatory being just a few.

Located within this very popular, more established 'Rings' area, close to the golf course, a location synomomous with quality, viewing is certainly recommended. Internally the impressively spacious accommodation very briefly comprises an entrance hall, inner lobby, cloakroom/WC, large full-depth' living room, conservatory, family room and generous kitchen/diner with utility off to the ground floor. The first floor delivers four great bedrooms, 'Master' with modern en-suite and fitted 'mirror' robes, whilst further quality robes/furniture has been fitted to bedroom two and three, bedroom four offer s range of cabinetry, desk and robes and is currently optimised as a fantastic home office. The rear garden offers lawns and various patios, with a corner timber deck, various places from which to enjoy the sunny aspect.