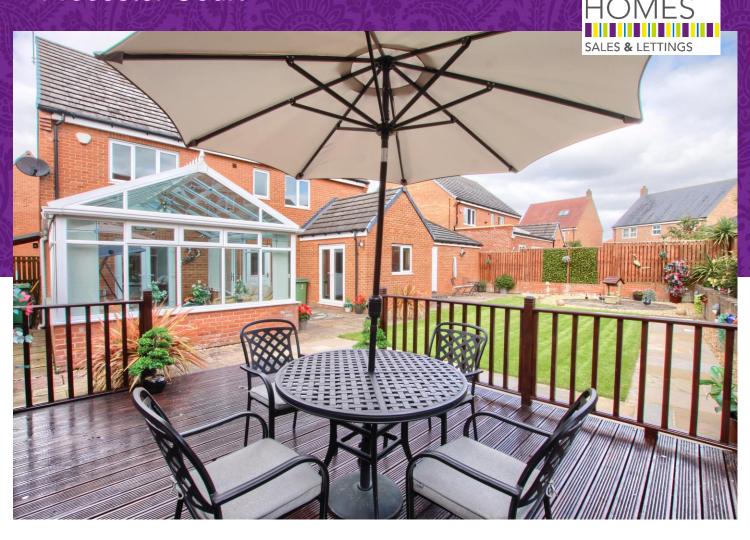

Separate full-depth lounge, conservatory, family room and kitchen/diner

Boasting numerous upgrades and improvements

£420,000

SALES & LETTINGS

This larger style, executive family property is in terrific condition, whilst boasting an especially generous plot, with extensive block-paved drive, detached double garage, and large rear gardens that span the full with of the property and double garage, whilst enjoying a sunny, southerly aspect. Internally the accommodation is exceptionally well appointed, benefiting from numerous upgrades, with quality fitted robes, refitted kitchen, modern refitted bathrooms and rear, glass roofed conservatory being just a few.

Located within this very popular, more established 'Rings' area, close to the golf course, a location synomomous with quality, viewing is certainly recommended. Internally the impressively spacious accommodation very briefly comprises an entrance hall, inner lobby, cloakroom/WC, large full-depth' living room, conservatory, family room and generous kitchen/diner with utility off to the ground floor. The first floor delivers four great bedrooms, 'Master' with modern en-suite and fitted 'mirror' robes, whilst further quality robes/furniture has been fitted to bedroom two and three, bedroom four offer s range of cabinetry, desk and robes and is currently optimised as a fantastic home office. The rear garden offers lawns and various patios, with a corner timber deck, various places from which to enjoy the sunny aspect.