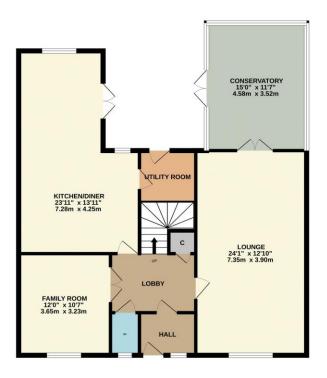

Located within this very popular, more established 'Rings' area, close to the golf course, a location synomomous with quality, viewing is certainly recommended. Internally the impressively spacious accommodation very briefly comprises an entrance hall, inner lobby, cloakroom/WC, large full-depth' living room, conservatory, family room and generous kitchen/diner with utility off to the ground floor. The first floor delivers four great bedrooms, 'Master' with modern en-suite and fitted 'mirror' robes, whilst further quality robes/furniture has been fitted to bedroom two and three, bedroom four offer s range of cabinetry, desk and robes and is currently optimised as a fantastic home office. The rear garden offers lawns and various patios, with a corner timber deck, various places from which to enjoy the sunny aspect.

> GROUND FLOOR 1ST FLOOR