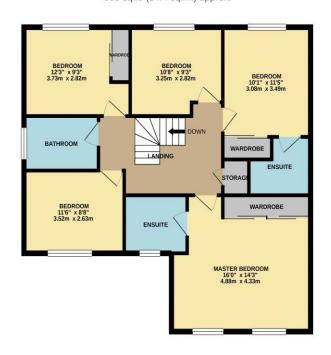

GROUND FLOOR 947 sq.ft. (87.9 sq.m.) approx.

1ST FLOOR 908 sq.ft. (84.4 sq.m.) approx.

TOTAL FLOOR AREA: 1855 sq.ft. (172.3 sq.m.) approx

Whist every attempt has been made to ensure the accuracy of the floorpian contained here, measurements of doors, windows, rooms and any other items are approximate and not responsibility is taken for any error, omission or mis-distinct. The plans is of illustrate proposed and appliances shown have not been tested add no guarantee and the proposed in the proposed and the prop