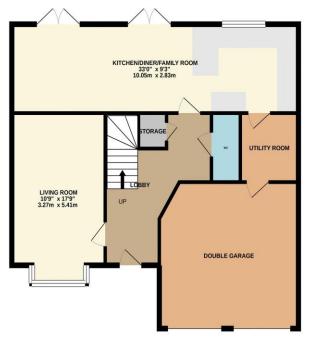

GROUND FLOOR 947 sq.ft. (87.9 sq.m.) approx.

1ST FLOOR 908 sq.ft. (84.4 sq.m.) approx.

TOTAL FLOOR AREA: 1855 sq.ft. (172.3 sq.m.) approx

Whist every attempt has been made to ensure the accuracy of the floorpian contained here, measurements of doors, windows, rooms and any other items are approximate and not responsibility is taken for any error, omission or mis-distinct. The plans is of illustrate proposed and appliances shown have not been tested add no guarantee and the proposed in the proposed and the prop