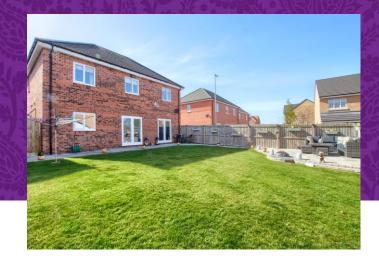

The fabulous plot boasts a landscaped frontage, with large block paved drive, double garage, 'astro turf' front lawn and generous rear garden with built in lighting. Internally, the fantastic accommodation, very briefly comprises an entrance lobby, cloakroom/WC, lounge with bespoke 'Granite & Marble' fireplace, kitchen/diner/family room with utility off to the ground floor. The equally impressive first floor delivers five great bedrooms, three with robes, whilst the particularly large 'Master' enjoys a stylish en-suite, with a further en-suite – 'both with Porcelonosa tiles, benefitting bedroom two, separate family bathroom. This really is a superb family home!