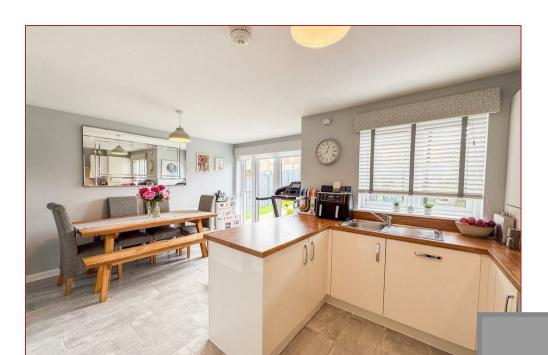

Accommodation extends to a welcoming reception hallway with staircase leading to the upper floor level, spacious box bay windowed lounge, cloaks/WC and a stylish dining kitchen fitted with an excellent range of floor and wall mounted units. There are French doors from the kitchen leading to the landscaped rear garden. On the upper floor there are three bedrooms, an attractive contemporary family bathroom with three-piece white suite and shower over the bath.