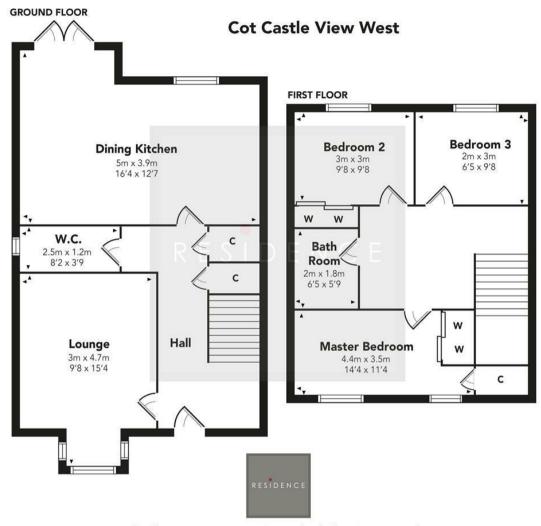

Features of the property include gas central heating, double glazing, impressive gardens, to the rear with lawn, elevated sun deck, decorative patio and timber fencing.

The enclosed floor plan shall provide a detailed layout of the apartment; however, we recommend inspection to appreciate the scale of accommodation and indeed the standard of internal finish on offer.

RESIDENCE

Floor Plan measurements are approximate and are for illustrative purposes only.

While we do not doubt the floor plans accuracy, we make no guarantee, warranty or representation as to the accuracy and completeness of the floor plan. You or your advisors should conduct a careful, independent investigation of the property to determine to your satisfaction as to the suitability of the property for your space requirements.