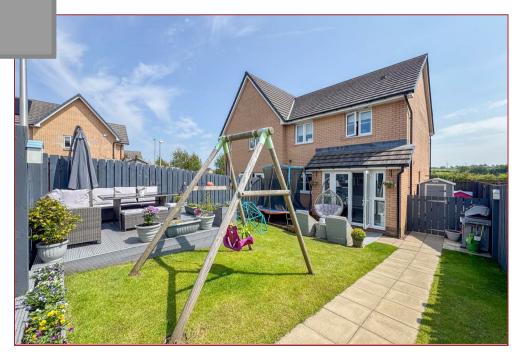

Features of the property include gas central heating, double glazing, impressive gardens, to the rear with lawn, elevated sun deck, decorative patio and timber fencing.

The enclosed floor plan shall provide a detailed layout of the apartment; however, we recommend inspection to appreciate the scale of accommodation and indeed the standard of internal finish on offer.