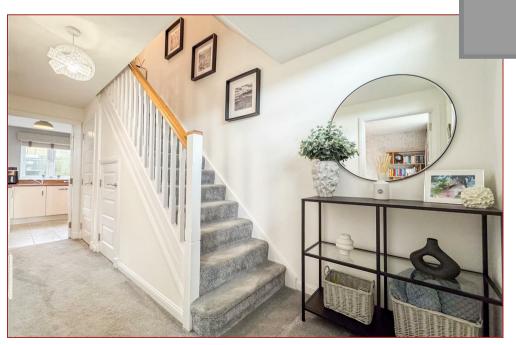

Accommodation extends to a welcoming reception hallway with staircase leading to the upper floor level, spacious box bay windowed lounge, cloaks/WC and a stylish dining kitchen fitted with an excellent range of floor and wall mounted units. There are French doors from the kitchen leading to the landscaped rear garden. On the upper floor there are three bedrooms, an attractive contemporary family bathroom with three-piece white suite and shower over the bath.