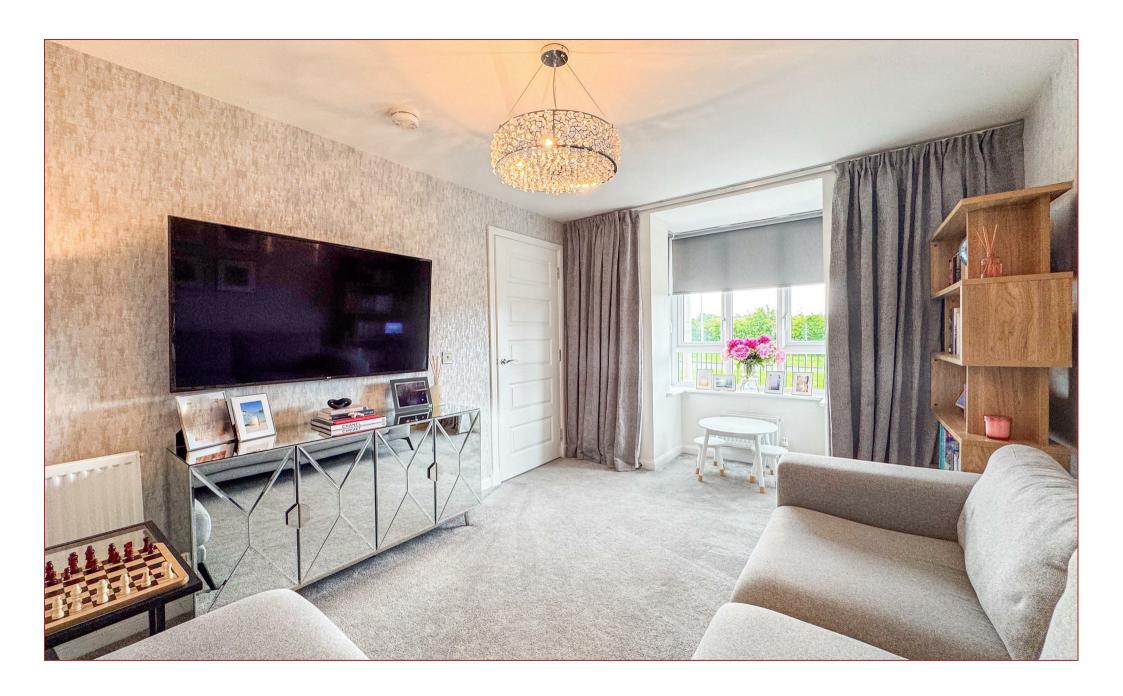

Accommodation extends to a welcoming reception hallway with staircase leading to the upper floor level, spacious box bay windowed lounge, cloaks/WC and a stylish dining kitchen fitted with an excellent range of floor and wall mounted units. There are French doors from the kitchen leading to the landscaped rear garden. On the upper floor there are three bedrooms, an attractive contemporary family bathroom with three-piece white suite and shower over the bath.

Features of the property include gas central heating, double glazing, impressive gardens, to the rear with lawn, elevated sun deck, decorative patio and timber fencing.

The enclosed floor plan shall provide a detailed layout of the apartment; however, we recommend inspection to appreciate the scale of accommodation and indeed the standard of internal finish on offer.