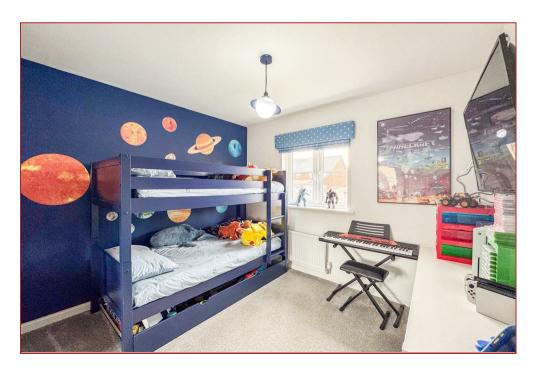

Accommodation extends to a welcoming reception hallway with staircase leading to the upper floor level, spacious box bay windowed lounge, cloaks/WC and a stylish dining kitchen fitted with an excellent range of floor and wall mounted units. There are French doors from the kitchen leading to the landscaped rear garden. On the upper floor there are three bedrooms, an attractive contemporary family bathroom with three-piece white suite and shower over the bath.