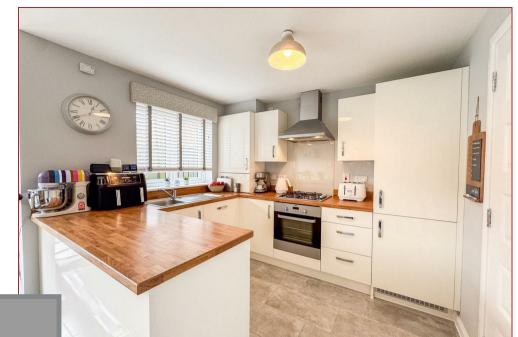

Accommodation extends to a welcoming reception hallway with staircase leading to the upper floor level, spacious box bay windowed lounge, cloaks/WC and a stylish dining kitchen fitted with an excellent range of floor and wall mounted units. There are French doors from the kitchen leading to the landscaped rear garden. On the upper floor there are three bedrooms, an attractive contemporary family bathroom with three-piece white suite and shower over the bath.