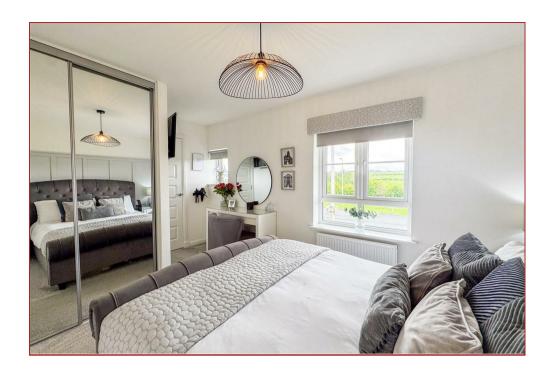

Accommodation extends to a welcoming reception hallway with staircase leading to the upper floor level, spacious box bay windowed lounge, cloaks/WC and a stylish dining kitchen fitted with an excellent range of floor and wall mounted units. There are French doors from the kitchen leading to the landscaped rear garden. On the upper floor there are three bedrooms, an attractive contemporary family bathroom with three-piece white suite and shower over the bath.