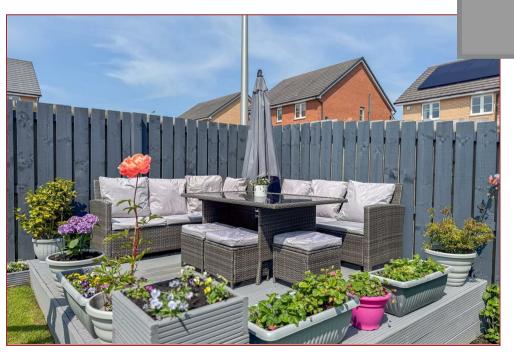

Features of the property include gas central heating, double glazing, impressive gardens, to the rear with lawn, elevated sun deck, decorative patio and timber fencing.

The enclosed floor plan shall provide a detailed layout of the apartment; however, we recommend inspection to appreciate the scale of accommodation and indeed the standard of internal finish on offer.